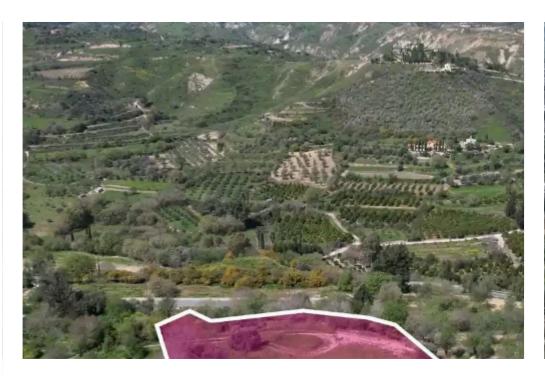

**Estate ID:** 75678

**Ref:** ba4818309

Total plot's-land's area: 2676 m<sup>2</sup>

Available from: 2024-10-27

Offered at: 69,00

Type: Residentia

""""Residential field, extending to about 2.676 sq.m. in total. The property is regularly shaped with a flat surface. The asset is located approx. 130m east from the main road Paphos-Polis Chrysochous. The property falls within Zone H3, with a building coefficient of 60%, coverage of 35%, and permission for 2 floors (8.3m) of construction. Location Coordinates: 34.92965265 32.47455926""""...