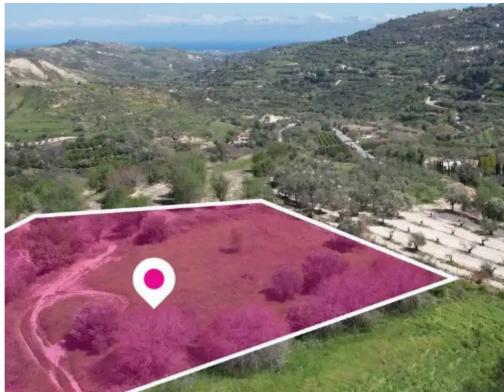

**Estate ID:** 75678

**Ref:** ba4818309

Total plot's-land's area: 2676 m<sup>2</sup>

Available from: 2024-10-27

Offered at: 69,00

Type: Residentia

""""Residential field, extending to about 2.676 sq.m. in total. The property is regularly shaped with a flat surface. The asset is located approx. 130m east from the main road Paphos-Polis Chrysochous. The property falls within Zone H3, with a building coefficient of 60%, coverage of 35%, and permission for 2 floors (8.3m) of construction. Location Coordinates: 34.92965265 32.47455926""""...