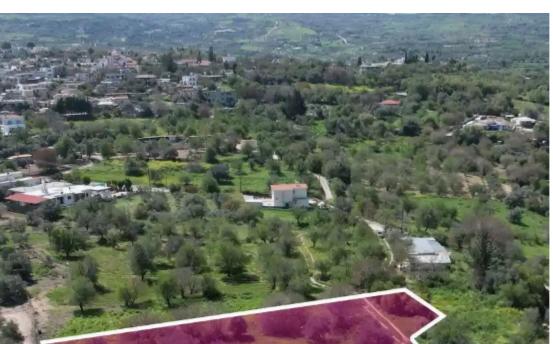

**Estate ID:** 75678

**Ref:** ba4818309

Total plot's-land's area: 2676 m<sup>2</sup>

Available from: 2024-10-27

Offered at: 69,00

Type: Residentia

""""Residential field, extending to about 2.676 sq.m. in total. The property is regularly shaped with a flat surface. The asset is located approx. 130m east from the main road Paphos-Polis Chrysochous. The property falls within Zone H3, with a building coefficient of 60%, coverage of 35%, and permission for 2 floors (8.3m) of construction. Location Coordinates: 34.92965265 32.47455926""""...