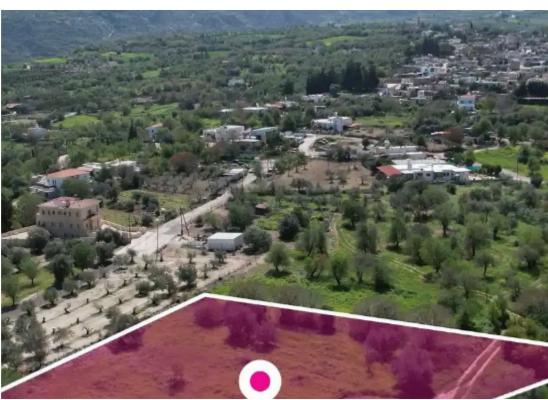

## Residential land 2676 m<sup>2</sup>

Paphos, Giolou-8720, Cyprus

This ad is presented by listings admin, under supervision from,

Licensed Real Estate Agent Reg no: 1234, Lic no: 603/E

**Offered at:** € 69,000

**Estate ID:** 75678

**Ref:** ba4818309

Total plot's-land's area: 2676 m<sup>2</sup>

Available from: 2024-10-27

Offered at: 69,00

Type: Residentia

""""Residential field, extending to about 2.676 sq.m. in total. The property is regularly shaped with a flat surface. The asset is located approx. 130m east from the main road Paphos-Polis Chrysochous. The property falls within Zone H3, with a building coefficient of 60%, coverage of 35%, and permission for 2 floors (8.3m) of construction. Location Coordinates: 34.92965265 32.47455926""""...