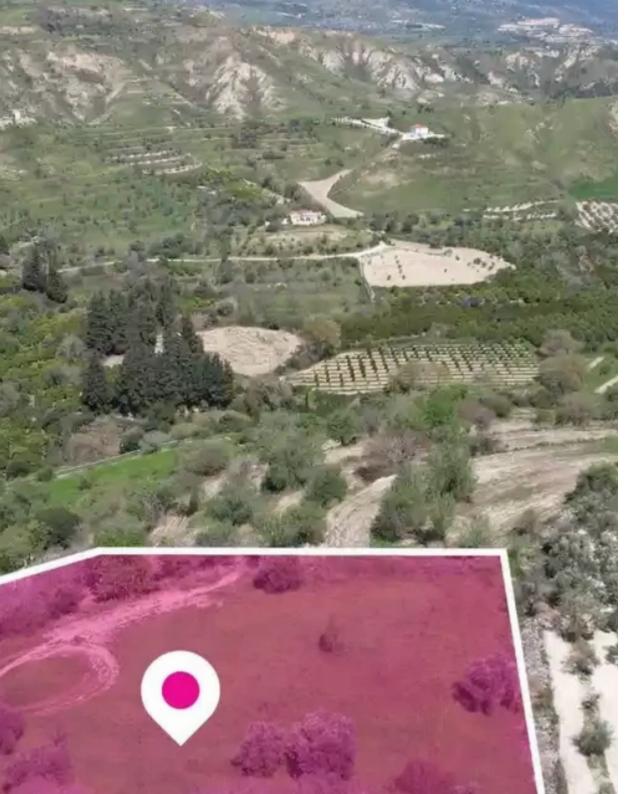

**Estate ID:** 75678

**Ref:** ba4818309

Total plot's-land's area: 2676 m<sup>2</sup>

Available from: 2024-10-27

Offered at: 69,00

Type: Residentia

""""Residential field, extending to about 2.676 sq.m. in total. The property is regularly shaped with a flat surface. The asset is located approx. 130m east from the main road Paphos-Polis Chrysochous. The property falls within Zone H3, with a building coefficient of 60%, coverage of 35%, and permission for 2 floors (8.3m) of construction. Location Coordinates: 34.92965265 32.47455926""""...