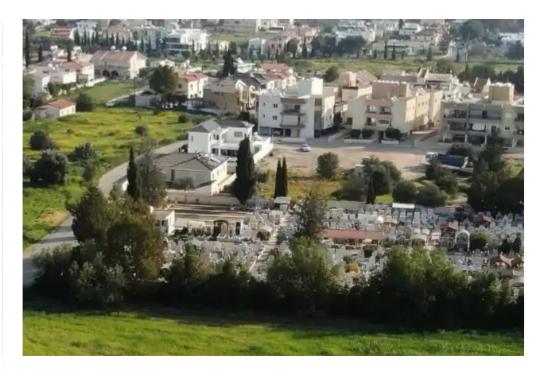

**Offered at:** € 335,000

**Estate ID:** 75680

**Ref:** ba4863501

Total plot's-land's area: 2870 m<sup>2</sup>

Available from: 2024-10-27

Offered at: 335,000

Type: Residentia

"""""Residential field, extending to about 2.870 sq.m. in total. The property has a flat surface and access is via a registered road with total road frontage of approximately 85m. The property falls within Zone ??6 with a building coefficient of 90%, coverage of 50%, and permission for 2 floors (10m) of construction. The surrounding Area of the asset is primarily residential."""""""...