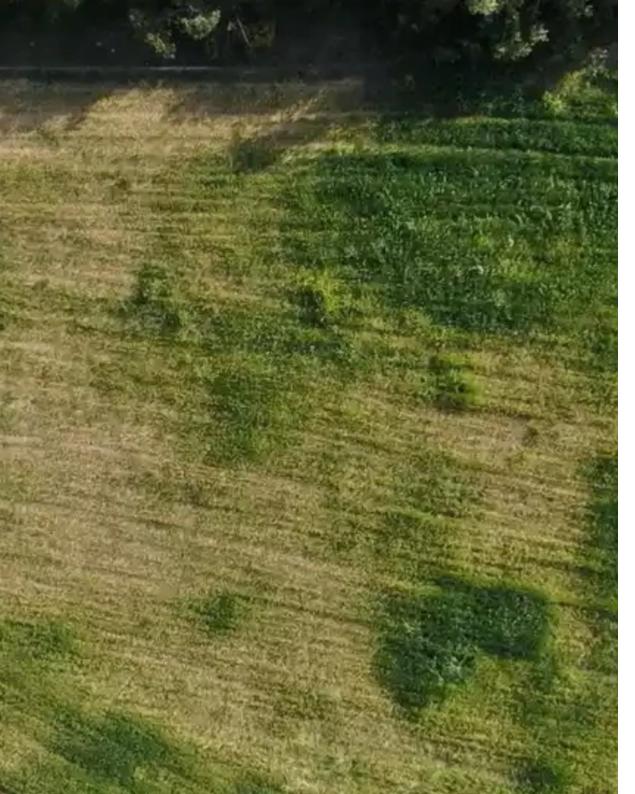

**Offered at:** € 335,000

**Estate ID:** 75680

**Ref:** ba4863501

Total plot's-land's area: 2870 m<sup>2</sup>

Available from: 2024-10-27

Offered at: 335,000

Type: Residentia

"""""Residential field, extending to about 2.870 sq.m. in total. The property has a flat surface and access is via a registered road with total road frontage of approximately 85m. The property falls within Zone ??6 with a building coefficient of 90%, coverage of 50%, and permission for 2 floors (10m) of construction. The surrounding Area of the asset is primarily residential."""""""...