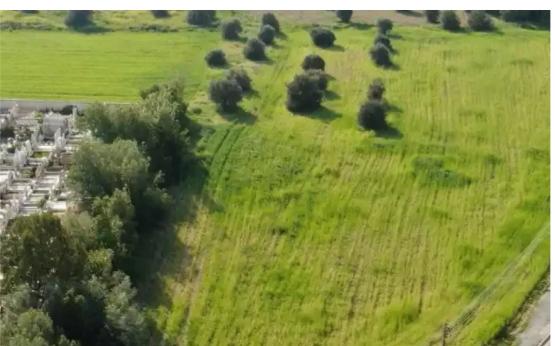

**Offered at:** € 335,000

**Estate ID:** 75680

**Ref:** ba4863501

Total plot's-land's area: 2870 m<sup>2</sup>

Available from: 2024-10-27

Offered at: 335,000

Type: Residentia

"""""Residential field, extending to about 2.870 sq.m. in total. The property has a flat surface and access is via a registered road with total road frontage of approximately 85m. The property falls within Zone ??6 with a building coefficient of 90%, coverage of 50%, and permission for 2 floors (10m) of construction. The surrounding Area of the asset is primarily residential."""""""...