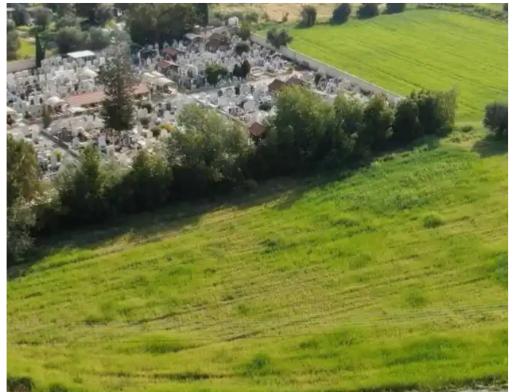

**Offered at:** € 335,000

**Estate ID:** 75680

**Ref:** ba4863501

Total plot's-land's area: 2870 m<sup>2</sup>

Available from: 2024-10-27

Offered at: 335,000

Type: Residentia

"""""Residential field, extending to about 2.870 sq.m. in total. The property has a flat surface and access is via a registered road with total road frontage of approximately 85m. The property falls within Zone ??6 with a building coefficient of 90%, coverage of 50%, and permission for 2 floors (10m) of construction. The surrounding Area of the asset is primarily residential."""""""...