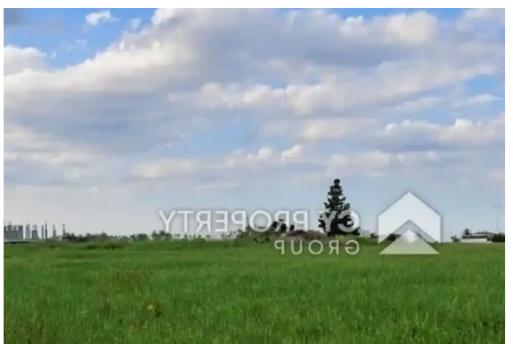

ype: Residential

""""Available for sale is the undivided 25093/75270 share of a residential field, which corresponds to an area of approximately 2,805 sqm, in Dromolaxia quarter, of Dromolaxia – Meneou municipality of Larnaca district. It is situated approximately 710 m northwest from Larnaca airport and approximately 700 m east from Dimokratias Avenue. It has an irregular shape and an inclined surface. It abuts onto a public registered road along its northern boundary with frontage of approximately 57 meters. It is worth noting that the northern frontage does not exist on spot. The field is subject to a possible compulsory acquisition due to the future construction of a Secondary road network. It lies...