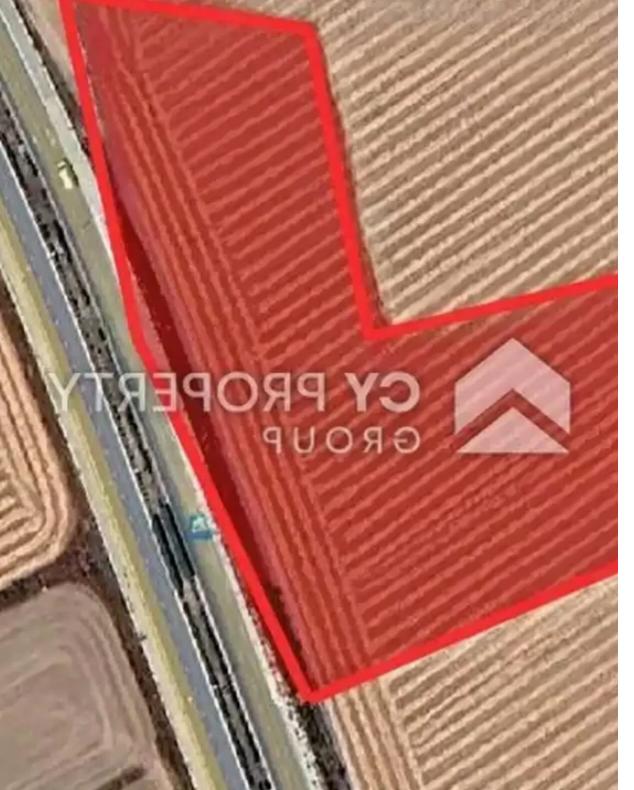

ype: Residential

""""Available for sale is the undivided 25093/75270 share of a residential field, which corresponds to an area of approximately 2,805 sqm, in Dromolaxia quarter, of Dromolaxia – Meneou municipality of Larnaca district. It is situated approximately 710 m northwest from Larnaca airport and approximately 700 m east from Dimokratias Avenue. It has an irregular shape and an inclined surface. It abuts onto a public registered road along its northern boundary with frontage of approximately 57 meters. It is worth noting that the northern frontage does not exist on spot. The field is subject to a possible compulsory acquisition due to the future construction of a Secondary road network. It lies...