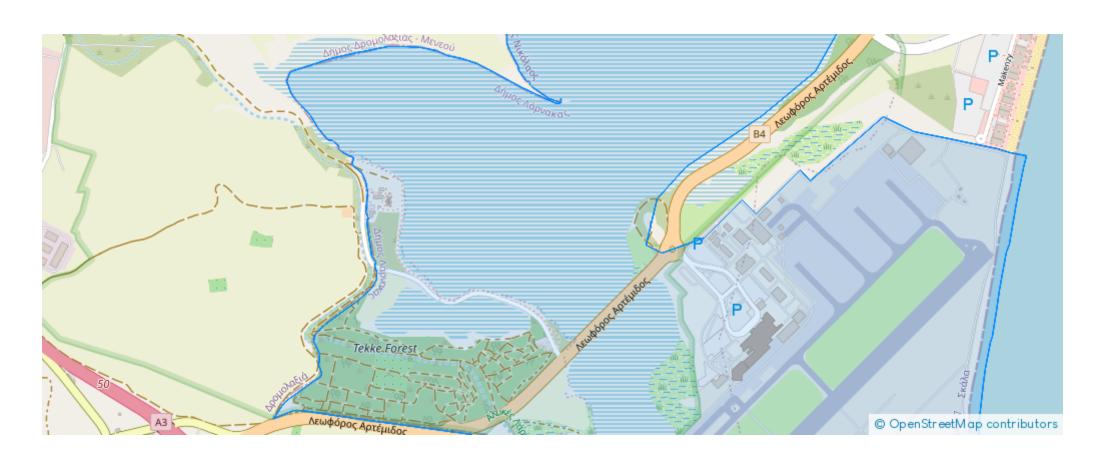

ype: Residential

""""Available for sale is the undivided 25093/75270 share of a residential field, which corresponds to an area of approximately 2,805 sqm, in Dromolaxia quarter, of Dromolaxia – Meneou municipality of Larnaca district. It is situated approximately 710 m northwest from Larnaca airport and approximately 700 m east from Dimokratias Avenue. It has an irregular shape and an inclined surface. It abuts onto a public registered road along its northern boundary with frontage of approximately 57 meters. It is worth noting that the northern frontage does not exist on spot. The field is subject to a possible compulsory acquisition due to the future construction of a Secondary road network. It lies...

## **Estate on map:**

Website: realty.com.cy/p/residential-land-8415-m²-ba5252461

Email: info@rimatech.com.cy

**Phone:** +35795958898 // +35725714014

This ad is presented by listings admin, under supervision from ,