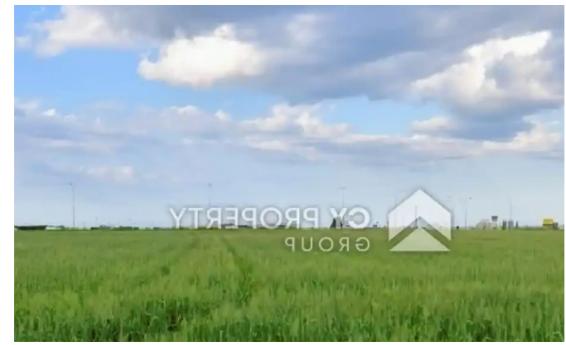

ype: Residential

""""Available for sale is the undivided 25093/75270 share of a residential field, which corresponds to an area of approximately 2,805 sqm, in Dromolaxia quarter, of Dromolaxia – Meneou municipality of Larnaca district. It is situated approximately 710 m northwest from Larnaca airport and approximately 700 m east from Dimokratias Avenue. It has an irregular shape and an inclined surface. It abuts onto a public registered road along its northern boundary with frontage of approximately 57 meters. It is worth noting that the northern frontage does not exist on spot. The field is subject to a possible compulsory acquisition due to the future construction of a Secondary road network. It lies...