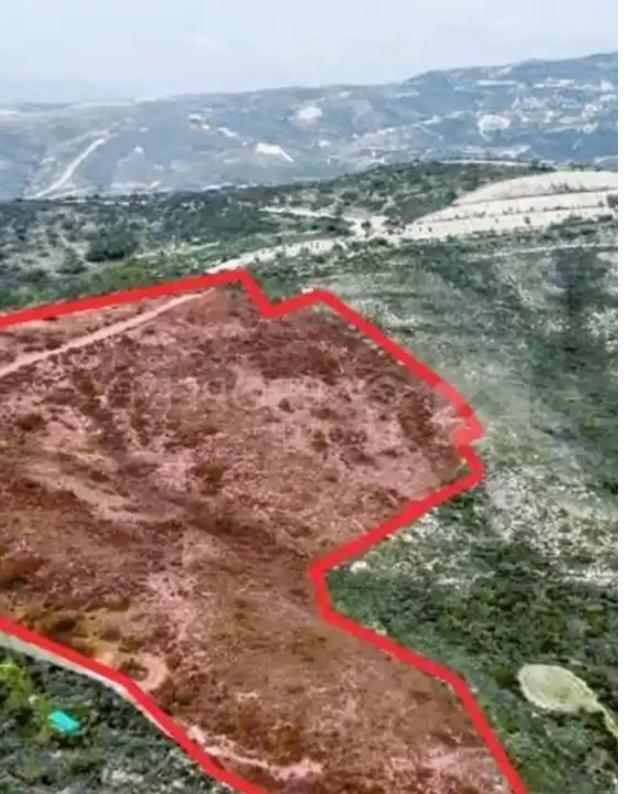

## Agricultural land 47158 m<sup>2</sup>

Larnaka, Vavla-7713, Cyprus

This ad is presented by listings admin, under supervision from,

Licensed Real Estate Agent Reg no: 1234, Lic no: 603/E

**Offered at:** € 42,000

""Agricultural field in Vavla Community of Larnaca District. It is situated at a distance approximately 2.3 km southeast of the Community center and approximately 40 m west of Choirokitoia – Vavla road connection. It has a regular shape with a slopy surface and it is accessible though a non-registered road. The property falls within the Agricultural Zone ?3, having a building density of 10%.""...