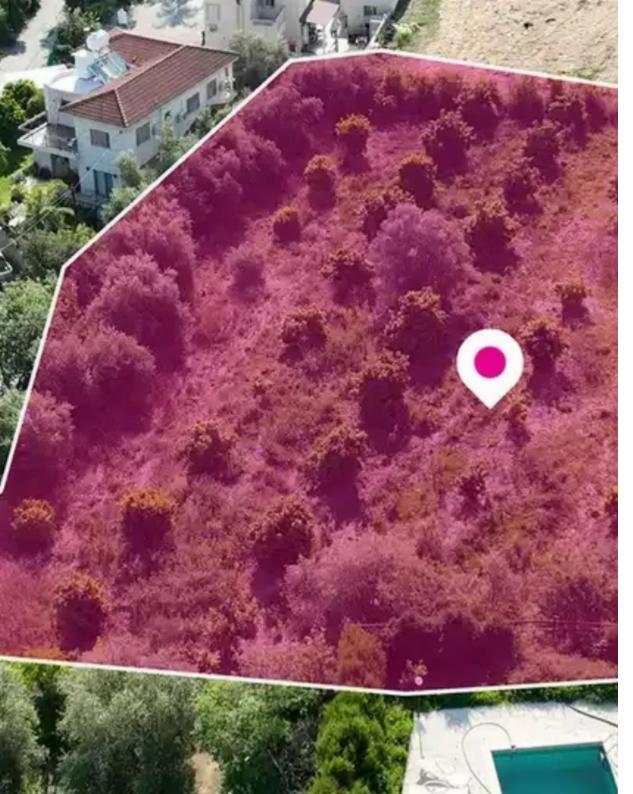

## Residential land 3345 m<sup>2</sup>

Paphos, Giolou-8720, Cyprus

This ad is presented by listings admin, under supervision from,

Licensed Real Estate Agent Reg no: 1234, Lic no: 603/E

**Offered at:** € 97,500

**Estate ID:** 75686

**Ref:** ba4818286

Total plot's-land's area: 3345 m<sup>2</sup>

Available from: 2024-10-27

Offered at: **97,50**0

Type: Residentia

""""Residential field, extending to about 3.345 sq.m. in total. Access to the field is via a Registered road. The asset is located approx. 200 m south-west of Giolou village centre The property falls within Zone H2, with a building coefficient of 90%, coverage of 50%, and permission for 2 floors (8.3m) of construction. Location Coordinates: 34.923524, 32.471021"""...