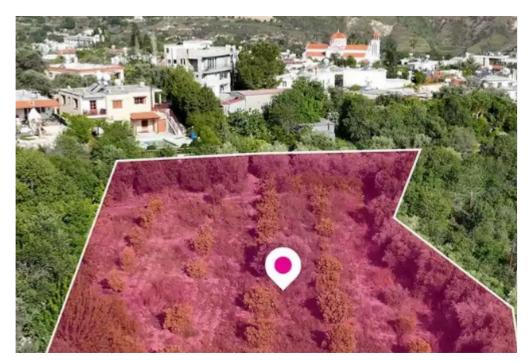

## Residential land 3345 m<sup>2</sup>

Paphos, Giolou-8720, Cyprus

This ad is presented by listings admin, under supervision from,

Licensed Real Estate Agent Reg no: 1234, Lic no: 603/E

**Offered at:** € 97,500

**Estate ID:** 75686

**Ref:** ba4818286

Total plot's-land's area: 3345 m<sup>2</sup>

Available from: 2024-10-27

Offered at: **97,50**0

Type: Residentia

""""Residential field, extending to about 3.345 sq.m. in total. Access to the field is via a Registered road. The asset is located approx. 200 m south-west of Giolou village centre The property falls within Zone H2, with a building coefficient of 90%, coverage of 50%, and permission for 2 floors (8.3m) of construction. Location Coordinates: 34.923524, 32.471021"""...