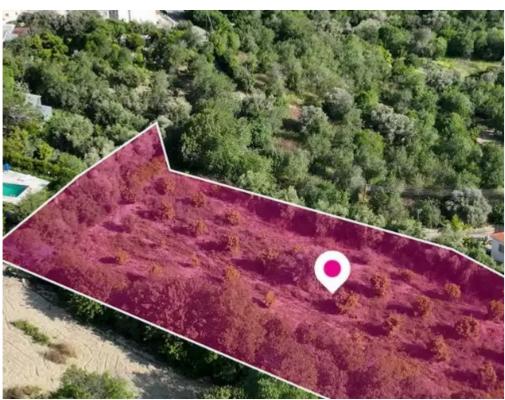

## Residential land 3345 m<sup>2</sup>

Paphos, Giolou-8720, Cyprus

This ad is presented by listings admin, under supervision from,

Licensed Real Estate Agent Reg no: 1234, Lic no: 603/E

**Offered at:** € 97,500

**Estate ID:** 75686

**Ref:** ba4818286

Total plot's-land's area: 3345 m<sup>2</sup>

Available from: 2024-10-27

Offered at: **97,50**0

Type: Residentia

""""Residential field, extending to about 3.345 sq.m. in total. Access to the field is via a Registered road. The asset is located approx. 200 m south-west of Giolou village centre The property falls within Zone H2, with a building coefficient of 90%, coverage of 50%, and permission for 2 floors (8.3m) of construction. Location Coordinates: 34.923524, 32.471021"""...