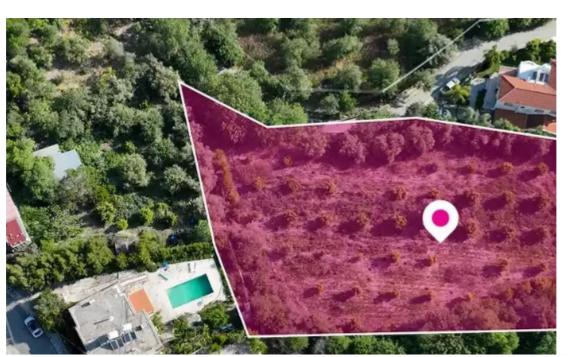

## Residential land 3345 m<sup>2</sup>

Paphos, Giolou-8720, Cyprus

This ad is presented by listings admin, under supervision from,

Licensed Real Estate Agent Reg no: 1234, Lic no: 603/E

**Offered at:** € 97,500

**Estate ID:** 75686

**Ref:** ba4818286

Total plot's-land's area: 3345 m<sup>2</sup>

Available from: 2024-10-27

Offered at: **97,50**0

Type: Residentia

""""Residential field, extending to about 3.345 sq.m. in total. Access to the field is via a Registered road. The asset is located approx. 200 m south-west of Giolou village centre The property falls within Zone H2, with a building coefficient of 90%, coverage of 50%, and permission for 2 floors (8.3m) of construction. Location Coordinates: 34.923524, 32.471021"""...