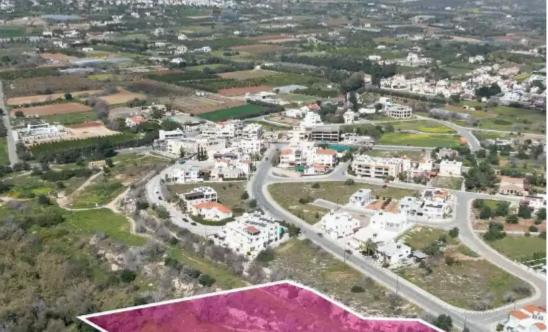

""""Residential/Agricultural field, extending to about 8.473 sq.m. in total. The property has a flat surface. Access to the field is via a registered road which is facing the southern side of the property, with total frontage of approximately 40m. The property falls within Zone ??9 and ??2. The surrounding Area of the asset is primarily residential.""""...

## Estate on map: