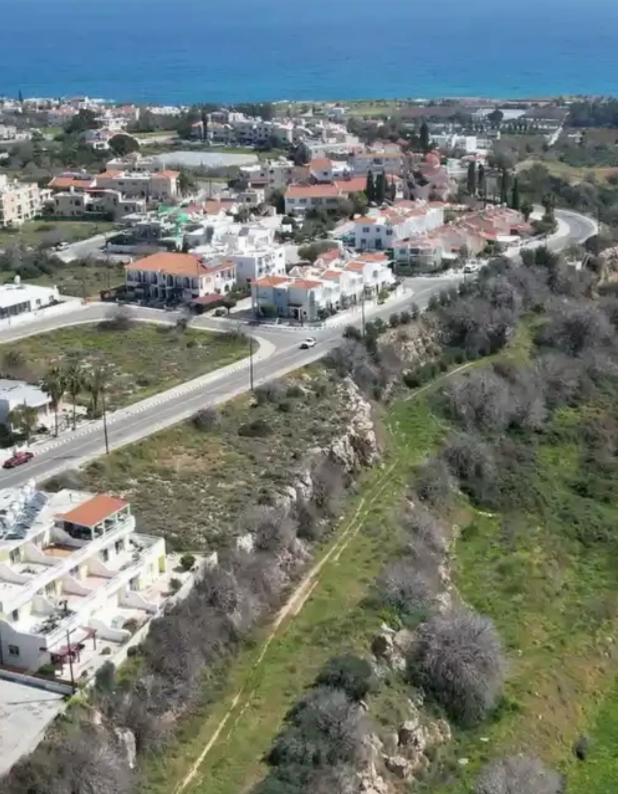

## Residential land 8473 m<sup>2</sup>

Paphos, Kissonerga-8574 , Cyprus This ad is presented by listings admin, under supervision from , Licensed Real Estate Agent Reg no: 1234, Lic no: 603/E

Offered at: €225,000 Estate ID: 75687 Ref: ba5103377

""""Residential/Agricultural field, extending to about 8.473 sq.m. in total. The property has a flat surface. Access to the field is via a registered road which is facing the southern side of the property, with total frontage of approximately 40m. The property falls within Zone ??9 and ??2. The surrounding Area of the asset is primarily residential.""""...