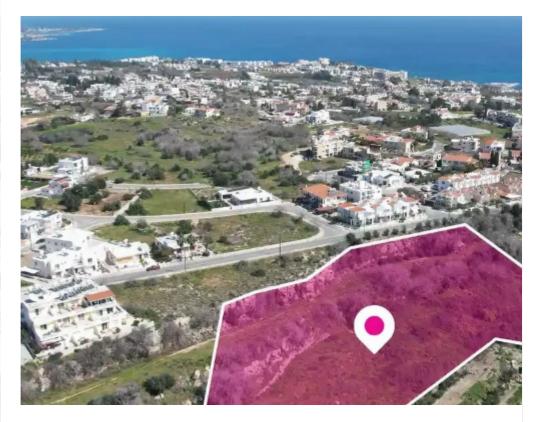

""""Residential/Agricultural field, extending to about 8.473 sq.m. in total. The property has a flat surface. Access to the field is via a registered road which is facing the southern side of the property, with total frontage of approximately 40m. The property falls within Zone ??9 and ??2. The surrounding Area of the asset is primarily residential.""""...

## Estate on map: