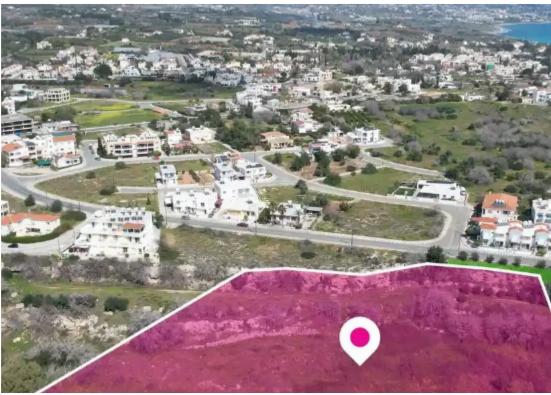

## Residential land 8473 m<sup>2</sup>

Paphos, Kissonerga-8574 , Cyprus This ad is presented by listings admin, under supervision from , Licensed Real Estate Agent Reg no: 1234, Lic no: 603/E

Offered at: €225,000 Estate ID: 75687 Ref: ba5103377

""""Residential/Agricultural field, extending to about 8.473 sq.m. in total. The property has a flat surface. Access to the field is via a registered road which is facing the southern side of the property, with total frontage of approximately 40m. The property falls within Zone ??9 and ??2. The surrounding Area of the asset is primarily residential.""""...