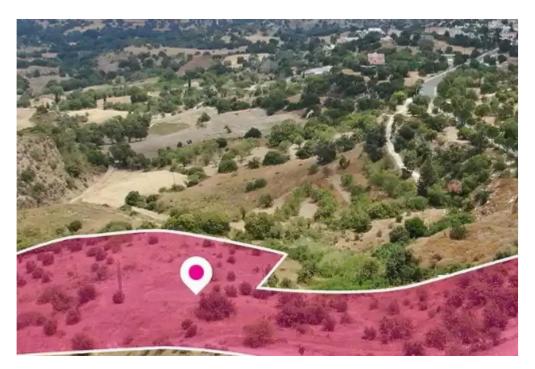

**Estate ID:** 75688

**Ref:** ba4818284

Total plot's-land's area: 26080 m²

Available from: 2024-10-27

Offered at: **95,00**0

Type: Agricultura

"""Agricultural field, extending to about 26.080 sq.m. in total. Access to the field is via a registered road with total frontage of approx. 240 m The asset is located approx. 6.5km from the motorway. The property falls within Zone ?3, with a building coefficient of 10%, coverage of 10%, and permission for 2 floors (8.3m) of construction. Location Coordinates: 34.98595801 32.49709519"""...