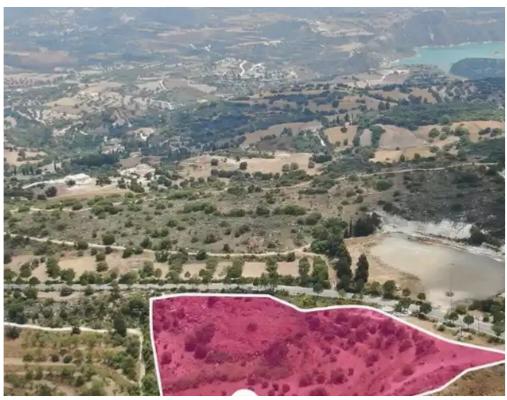

**Estate ID:** 75688

**Ref:** ba4818284

Total plot's-land's area: 26080 m²

Available from: 2024-10-27

Offered at: **95,00**0

Type: Agricultura

"""Agricultural field, extending to about 26.080 sq.m. in total. Access to the field is via a registered road with total frontage of approx. 240 m The asset is located approx. 6.5km from the motorway. The property falls within Zone ?3, with a building coefficient of 10%, coverage of 10%, and permission for 2 floors (8.3m) of construction. Location Coordinates: 34.98595801 32.49709519"""...