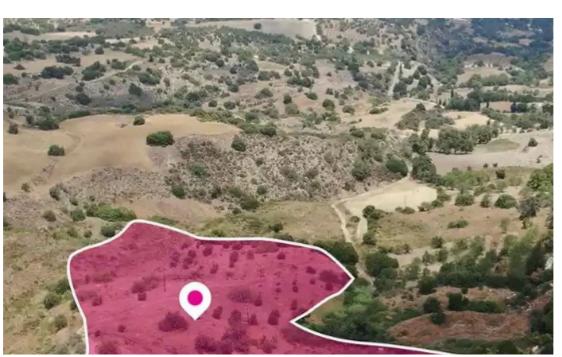

**Estate ID:** 75688

**Ref:** ba4818284

Total plot's-land's area: 26080 m²

Available from: 2024-10-27

Offered at: **95,00**0

Type: Agricultura

"""Agricultural field, extending to about 26.080 sq.m. in total. Access to the field is via a registered road with total frontage of approx. 240 m The asset is located approx. 6.5km from the motorway. The property falls within Zone ?3, with a building coefficient of 10%, coverage of 10%, and permission for 2 floors (8.3m) of construction. Location Coordinates: 34.98595801 32.49709519"""...