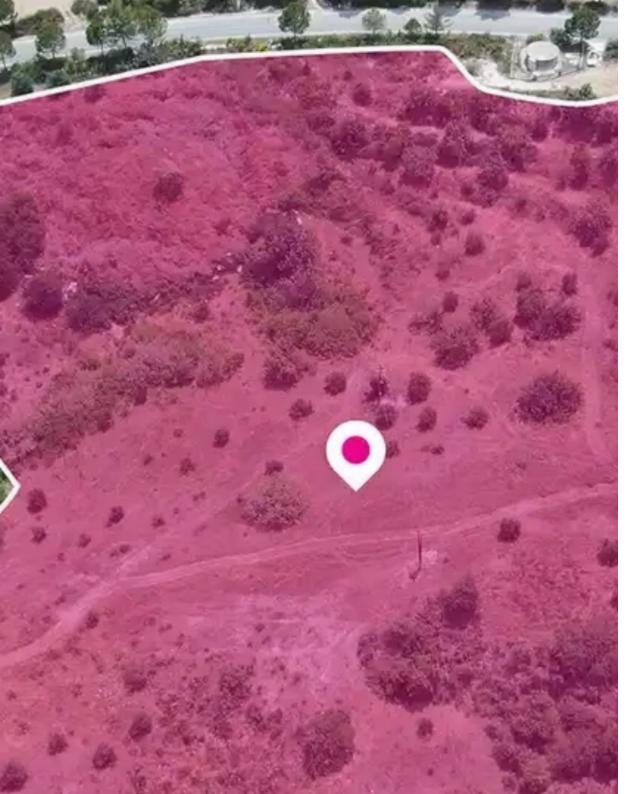

**Estate ID:** 75688

**Ref:** ba4818284

Total plot's-land's area: 26080 m²

Available from: 2024-10-27

Offered at: **95,00**0

Type: Agricultura

"""Agricultural field, extending to about 26.080 sq.m. in total. Access to the field is via a registered road with total frontage of approx. 240 m The asset is located approx. 6.5km from the motorway. The property falls within Zone ?3, with a building coefficient of 10%, coverage of 10%, and permission for 2 floors (8.3m) of construction. Location Coordinates: 34.98595801 32.49709519"""...