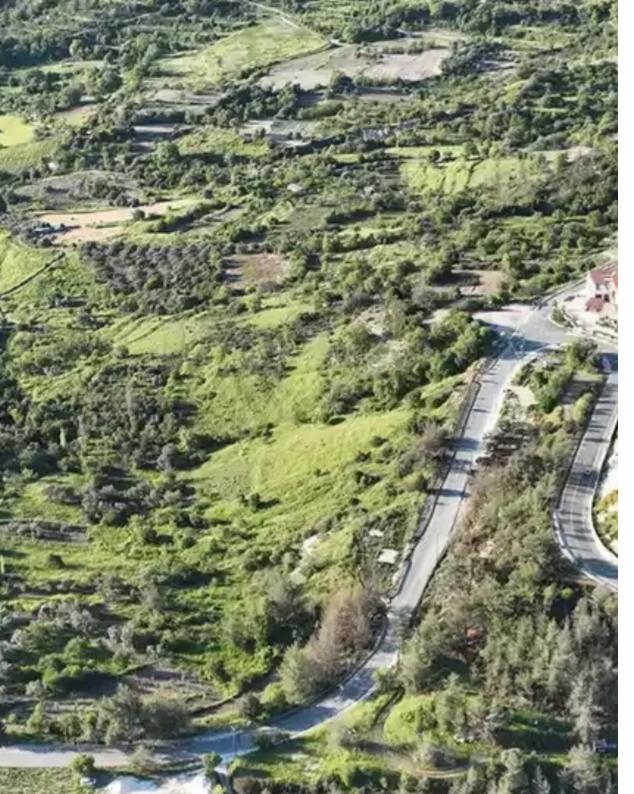

## Residential land 4896 m<sup>2</sup>

Paphos, Pano-Panagia-8640 , Cyprus This ad is presented by listings admin, under supervision from , Licensed Real Estate Agent Reg no: 1234, Lic no: 603/E

Offered at: €72,000 Estate ID: 75689 Ref: ba4813918

Available from: 2024-10-27

(8.3m) of construction. Location Coordinates: 34.922644, 32.626916""""...