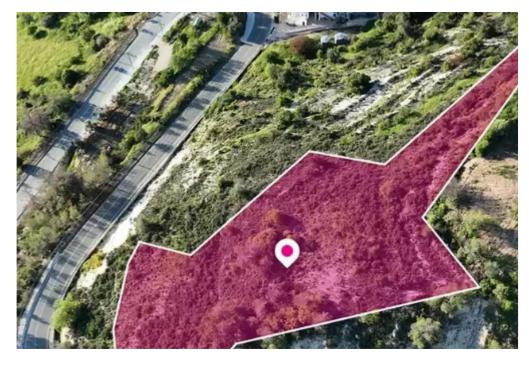

## Estate on map:

Available from: 2024-10-27

(8.3m) of construction. Location Coordinates: 34.922644, 32.626916""""...