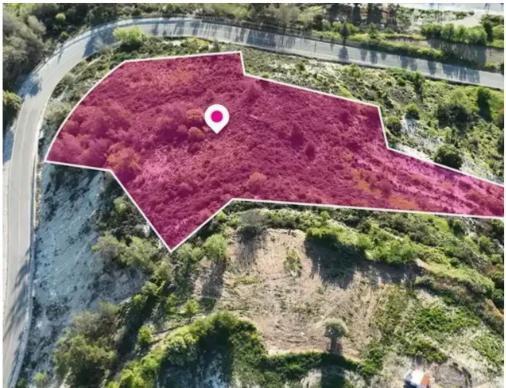

## Estate on map:

Available from: 2024-10-27

(8.3m) of construction. Location Coordinates: 34.922644, 32.626916""""...