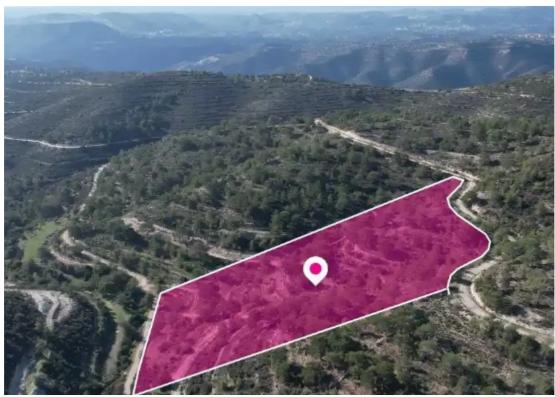

**Estate ID:** 75693

**Ref:** ba4818305

Total plot's-land's area: 29430 m<sup>2</sup>

Available from: 2024-10-27

Offered at: **59,000** 

Type: Agricultura

""""Agricultural field, extending to approx. 29.430 sqm. in total. Access to the field is via a registered dirt road. Total frontage is approximately 340m.

The property falls within Zone ?3, with a building coefficient of 10%, coverage of 10%, and permission for 2 floors (8.3m) of construction. GPS coordinates: 34.808360, 32.928240"""""...