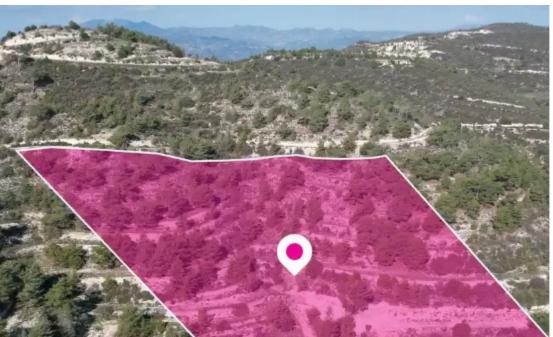

## Agricultural land 29430 m<sup>2</sup>

Limassol, Laneia-4744, Cyprus

This ad is presented by listings admin, under supervision from ,

Licensed Real Estate Agent Reg no: 1234, Lic no: 603/E

**Offered at:** €59,000

**Estate ID:** 75693

**Ref:** ba4818305

Total plot's-land's area: 29430 m<sup>2</sup>

Available from: 2024-10-27

Offered at: **59,000** 

Type: Agricultura

""""Agricultural field, extending to approx. 29.430 sqm. in total. Access to the field is via a registered dirt road. Total frontage is approximately 340m.

The property falls within Zone ?3, with a building coefficient of 10%, coverage of 10%, and permission for 2 floors (8.3m) of construction. GPS coordinates: 34.808360, 32.928240"""""...