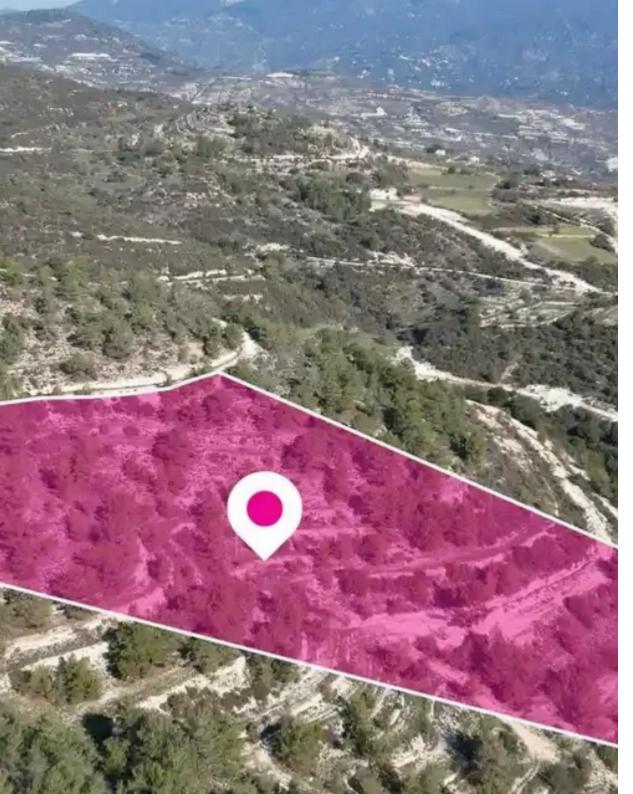

## Agricultural land 29430 m<sup>2</sup>

Limassol, Laneia-4744, Cyprus

This ad is presented by listings admin, under supervision from ,

Licensed Real Estate Agent Reg no: 1234, Lic no: 603/E

**Offered at:** €59,000

**Estate ID:** 75693

**Ref:** ba4818305

Total plot's-land's area: 29430 m<sup>2</sup>

Available from: 2024-10-27

Offered at: **59,000** 

Type: Agricultura

""""Agricultural field, extending to approx. 29.430 sqm. in total. Access to the field is via a registered dirt road. Total frontage is approximately 340m.

The property falls within Zone ?3, with a building coefficient of 10%, coverage of 10%, and permission for 2 floors (8.3m) of construction. GPS coordinates: 34.808360, 32.928240"""""...