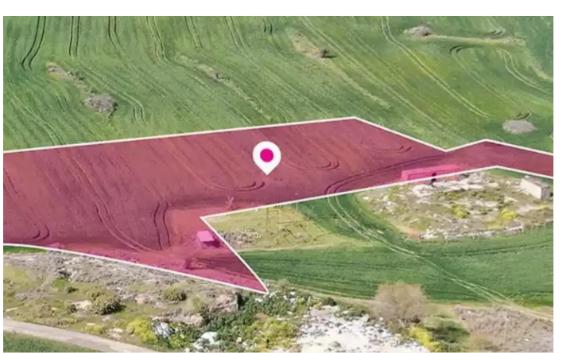

**Estate ID:** 75694

**Ref:** ba4795100

Total plot's-land's area: 13962 m²

Available from: 2024-10-27

Offered at: 153,00

Type: Agricultura

"""Agricultural field extending to about 13.962sq.m. in total. The field has a flat surface and access is via a registered dirt road which is facing the western side of the property. The total frontage is approximately 18m. The property falls within Zone ??4, with a building coefficient of 10%, coverage of 10%, and permission for 2 floors (7m) of construction. The property is located approximately 1km south of Dali industrial area, approximately 1km east of Nicosia - Limassol highway and approximately 1.2km north of the Nisou community."""...

## **Estate on map:**

Website: realty.com.cy/p/agricultural-land-13962-m²-

ba4795100

Email: info@rimatech.com.cy

**Phone:** +35795958898 // +35725714014

This ad is presented by listings admin, under supervision from,