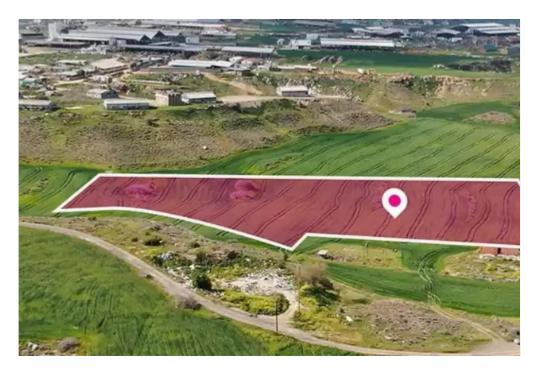

**Estate ID:** 75694

**Ref:** ba4795100

Total plot's-land's area: 13962 m²

Available from: 2024-10-27

Offered at: 153,00

Type: Agricultura

"""Agricultural field extending to about 13.962sq.m. in total. The field has a flat surface and access is via a registered dirt road which is facing the western side of the property. The total frontage is approximately 18m. The property falls within Zone ??4, with a building coefficient of 10%, coverage of 10%, and permission for 2 floors (7m) of construction. The property is located approximately 1km south of Dali industrial area, approximately 1km east of Nicosia - Limassol highway and approximately 1.2km north of the Nisou community."""...

## **Estate on map:**

Website: realty.com.cy/p/agricultural-land-13962-m²-

ba4795100

Email: info@rimatech.com.cy

**Phone:** +35795958898 // +35725714014

This ad is presented by listings admin, under supervision from,