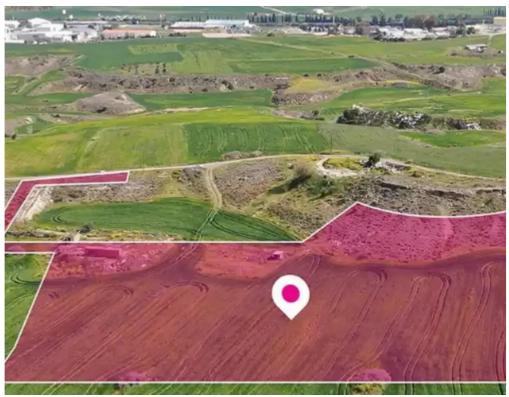

**Estate ID:** 75694

**Ref:** ba4795100

Total plot's-land's area: 13962 m²

Available from: 2024-10-27

Offered at: 153,00

Type: Agricultura

"""Agricultural field extending to about 13.962sq.m. in total. The field has a flat surface and access is via a registered dirt road which is facing the western side of the property. The total frontage is approximately 18m. The property falls within Zone ??4, with a building coefficient of 10%, coverage of 10%, and permission for 2 floors (7m) of construction. The property is located approximately 1km south of Dali industrial area, approximately 1km east of Nicosia - Limassol highway and approximately 1.2km north of the Nisou community."""...

## **Estate on map:**

Website: realty.com.cy/p/agricultural-land-13962-m²-

ba4795100

Email: info@rimatech.com.cy

**Phone:** +35795958898 // +35725714014

This ad is presented by listings admin, under supervision from,