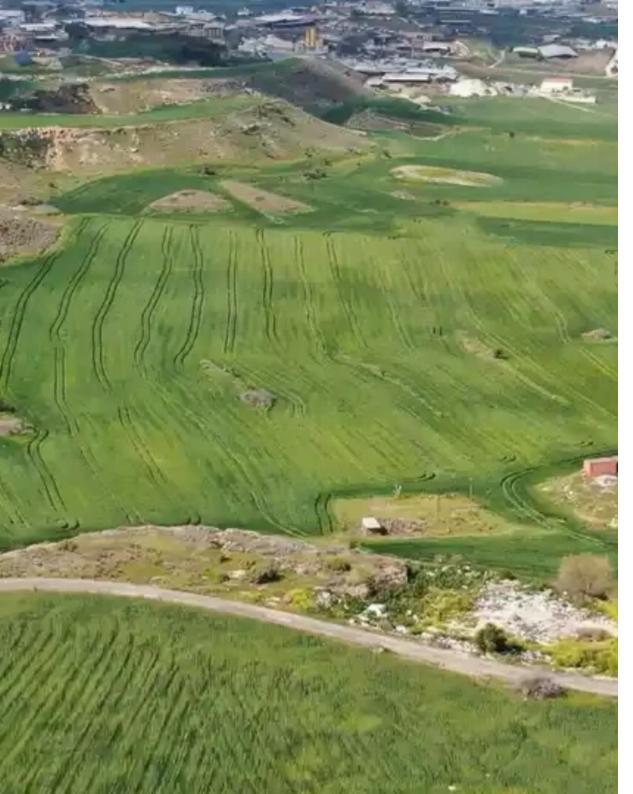

## Agricultural land 13962 m<sup>2</sup>

Nicosia, Nisou-2571, Cyprus

This ad is presented by listings admin, under supervision from,

Licensed Real Estate Agent Reg no: 1234, Lic no: 603/E

**Offered at:** € 153,000

**Estate ID:** 75694

**Ref:** ba4795100

Total plot's-land's area: 13962 m²

Available from: 2024-10-27

Offered at: 153,00

Type: Agricultura

"""Agricultural field extending to about 13.962sq.m. in total. The field has a flat surface and access is via a registered dirt road which is facing the western side of the property. The total frontage is approximately 18m. The property falls within Zone ??4, with a building coefficient of 10%, coverage of 10%, and permission for 2 floors (7m) of construction. The property is located approximately 1km south of Dali industrial area, approximately 1km east of Nicosia - Limassol highway and approximately 1.2km north of the Nisou community."""...