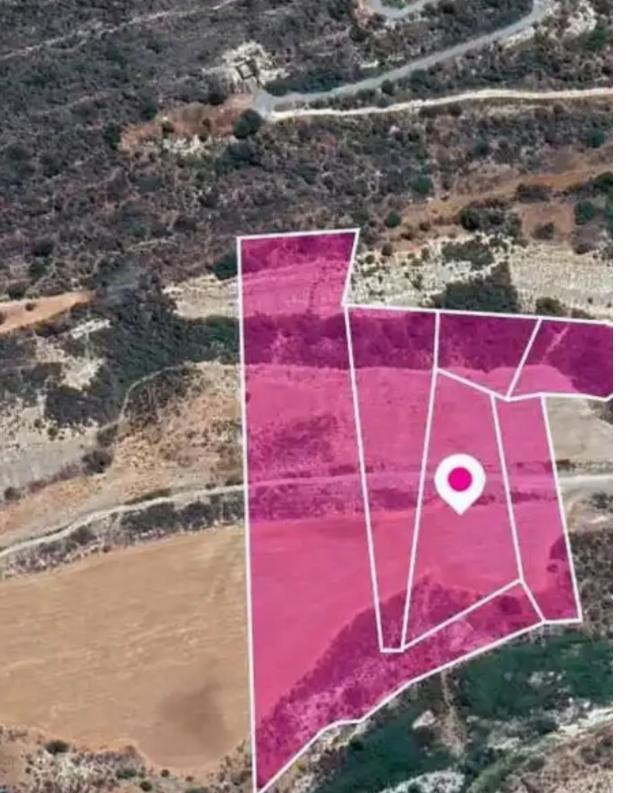

## Agricultural land 22588 m<sup>2</sup>

Limassol, Tasou-Isaak-St-Ypsonas-4194 , Cyprus This ad is presented by listings admin, under supervision from , Licensed Real Estate Agent Reg no: 1234, Lic no: 603/E

Offered at: € 65,000 Estate ID: 75696 Ref: ba4818304

"""This is a 50% share of seven agricultural fields extending to 22.588 sq.m. out of 45.175 sq.m. in total. Access to the fields is via an unregistered road and it is adjacent from a river on the west side of the property. The asset is located 300m west from Ypsonas - Kouris road, 1.2km southeast from the Kouris dam. This property relates to the 50% share of the fields and consists of: Property with registration number 0/14870, extending to approximately 3.011 sq.m. in total, Property with registration number 0/14878, extending to approximately 5.352 sq.m. in total, Property with registration number 0/14981, extending to approximately 9.031 sq.m. in total, Property with registration number...