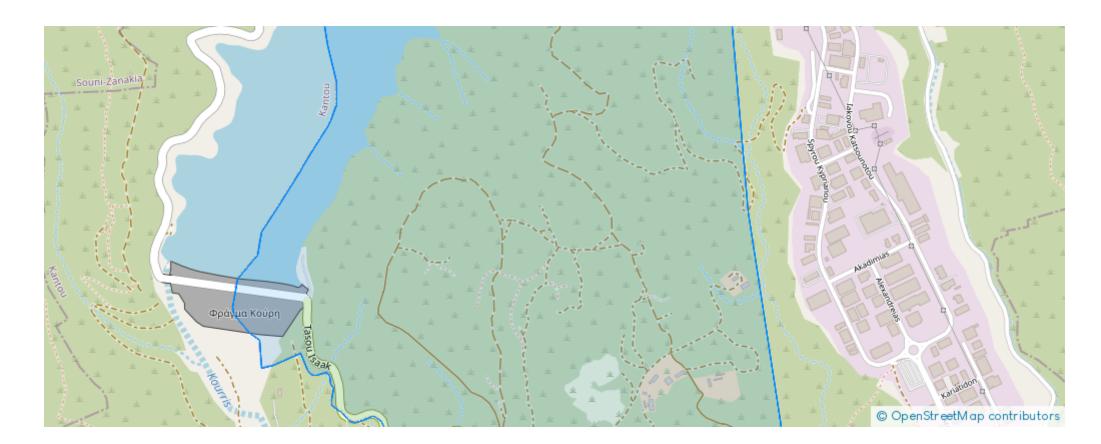

Offered at: € 65,000 Estate ID: 75696 Ref: ba4818304

"""This is a 50% share of seven agricultural fields extending to 22.588 sq.m. out of 45.175 sq.m. in total. Access to the fields is via an unregistered road and it is adjacent from a river on the west side of the property. The asset is located 300m west from Ypsonas - Kouris road, 1.2km southeast from the Kouris dam. This property relates to the 50% share of the fields and consists of: Property with registration number 0/14870, extending to approximately 3.011 sq.m. in total, Property with registration number 0/14878, extending to approximately 5.352 sq.m. in total, Property with registration number 0/14981, extending to approximately 9.031 sq.m. in total, Property with registration number...