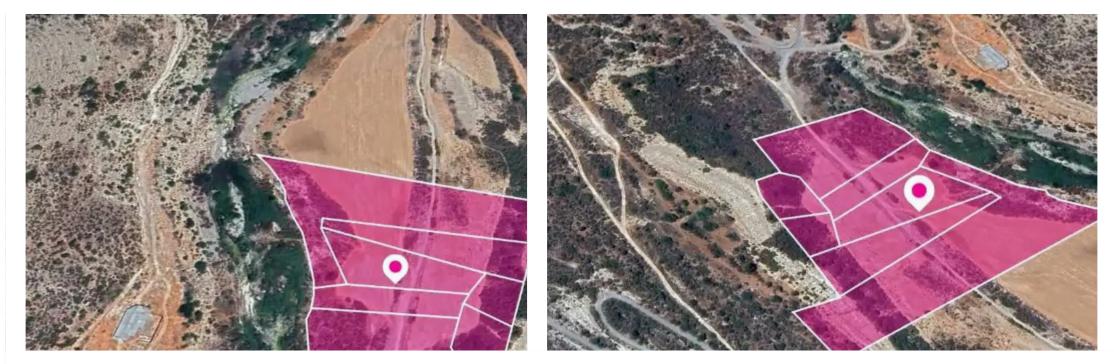

Offered at: € 65,000 Estate ID: 75696 Ref: ba4818304

"""This is a 50% share of seven agricultural fields extending to 22.588 sq.m. out of 45.175 sq.m. in total. Access to the fields is via an unregistered road and it is adjacent from a river on the west side of the property. The asset is located 300m west from Ypsonas - Kouris road, 1.2km southeast from the Kouris dam. This property relates to the 50% share of the fields and consists of: Property with registration number 0/14870, extending to approximately 3.011 sq.m. in total, Property with registration number 0/14878, extending to approximately 5.352 sq.m. in total, Property with registration number 0/14981, extending to approximately 9.031 sq.m. in total, Property with registration number...