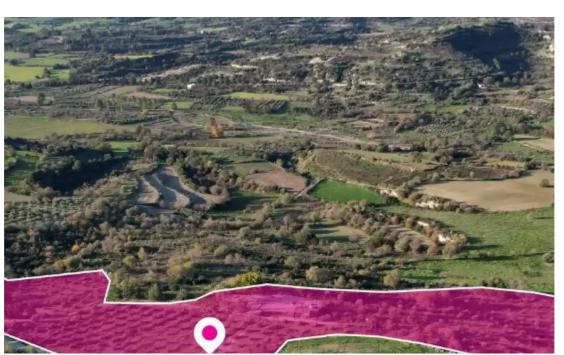

**Estate ID:** 75697

**Ref:** ba4818257

Total plot's-land's area: 26273 m²

Available from: 2024-10-27

Offered at: **80,000** 

Type: Agricultura

"""The property is an agricultural field extending to approximately 26.273 sq.m. The property is irregularly shaped with a flat surface. Access to the field is via a registered pathway and a registered dirt road facing the property's northwest and west sides. The total frontage is approximately 310 m, and the property also benefits right of way of 3.66 m. Location Coordinates: 34.86658456 32.54020901"""...

## **Estate on map:**

Website: realty.com.cy/p/agricultural-land-26273-m²-

ba4818257

Email: info@rimatech.com.cy

**Phone:** +35795958898 // +35725714014

This ad is presented by listings admin, under supervision from,