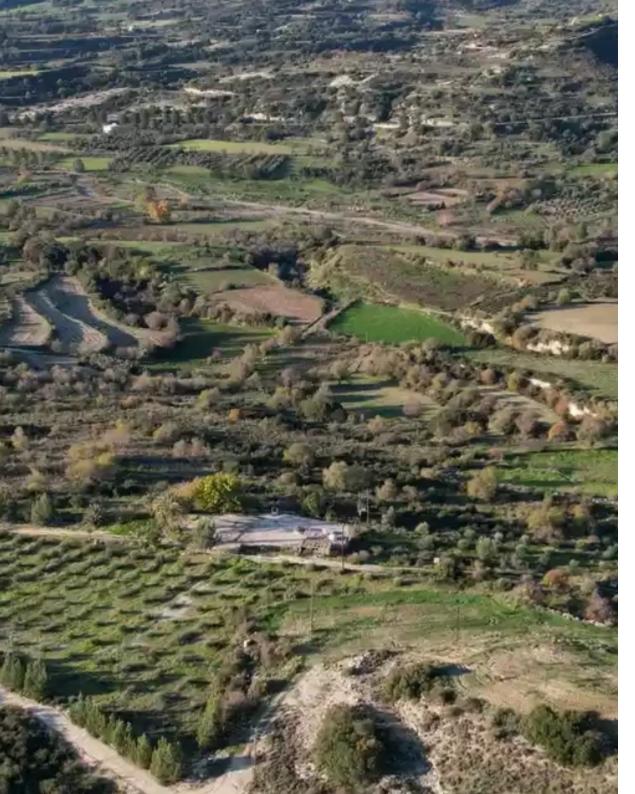

## Agricultural land 26273 m<sup>2</sup>

Paphos, Choulou-8552, Cyprus

This ad is presented by listings admin, under supervision from,

Licensed Real Estate Agent Reg no: 1234, Lic no: 603/E

**Offered at:** €80,000

**Estate ID:** 75697

**Ref:** ba4818257

Total plot's-land's area: 26273 m²

Available from: 2024-10-27

Offered at: **80,000** 

Type: Agricultura

"""The property is an agricultural field extending to approximately 26.273 sq.m. The property is irregularly shaped with a flat surface. Access to the field is via a registered pathway and a registered dirt road facing the property's northwest and west sides. The total frontage is approximately 310 m, and the property also benefits right of way of 3.66 m. Location Coordinates: 34.86658456 32.54020901"""...