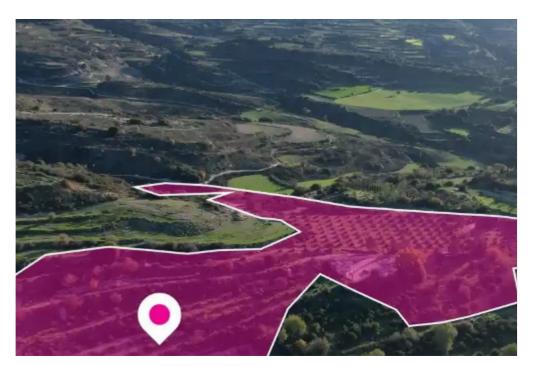

**Estate ID:** 75697

**Ref:** ba4818257

Total plot's-land's area: 26273 m²

Available from: 2024-10-27

Offered at: **80,000** 

Type: Agricultura

"""The property is an agricultural field extending to approximately 26.273 sq.m. The property is irregularly shaped with a flat surface. Access to the field is via a registered pathway and a registered dirt road facing the property's northwest and west sides. The total frontage is approximately 310 m, and the property also benefits right of way of 3.66 m. Location Coordinates: 34.86658456 32.54020901"""...

## **Estate on map:**

Website: realty.com.cy/p/agricultural-land-26273-m²-

ba4818257

Email: info@rimatech.com.cy

**Phone:** +35795958898 // +35725714014

This ad is presented by listings admin, under supervision from,