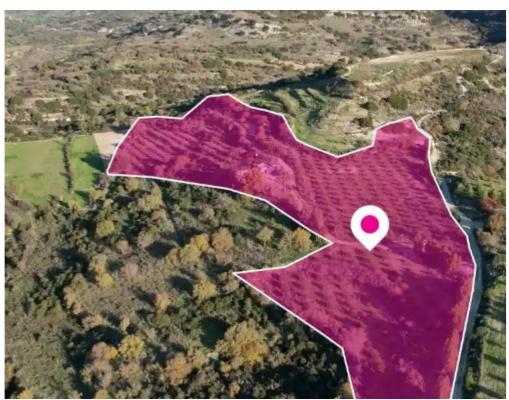

**Estate ID:** 75697

**Ref:** ba4818257

Total plot's-land's area: 26273 m²

Available from: 2024-10-27

Offered at: **80,000** 

Type: Agricultura

"""The property is an agricultural field extending to approximately 26.273 sq.m. The property is irregularly shaped with a flat surface. Access to the field is via a registered pathway and a registered dirt road facing the property's northwest and west sides. The total frontage is approximately 310 m, and the property also benefits right of way of 3.66 m. Location Coordinates: 34.86658456 32.54020901"""...

## **Estate on map:**

Website: realty.com.cy/p/agricultural-land-26273-m²-

ba4818257

Email: info@rimatech.com.cy

**Phone:** +35795958898 // +35725714014

This ad is presented by listings admin, under supervision from,