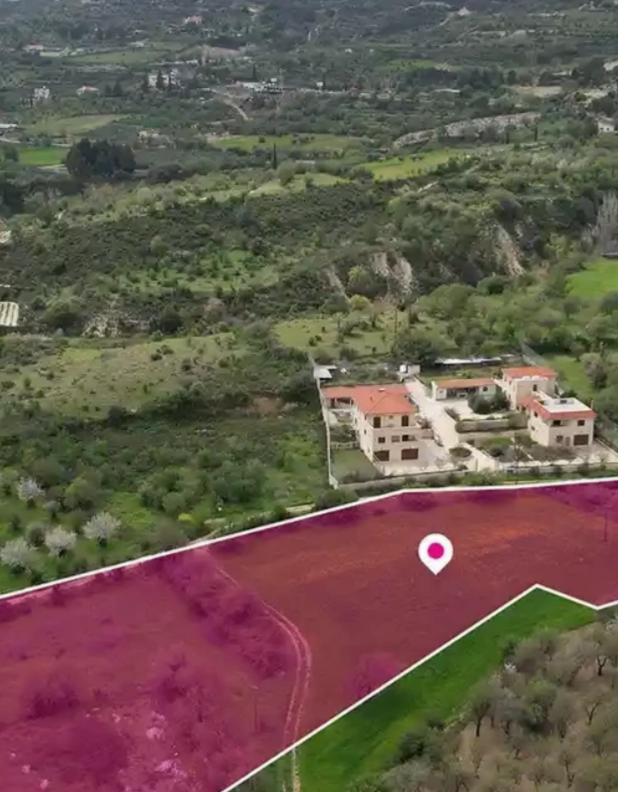

""""This is a 77% shared of a residential field, extending to about 6,885 sq.m. out of 8,892 sq.m. in total. The property has a flat surface. Access to the field is via a registered road which is facing the western side of the property and a registered foot path which is facing the southern side of the property. Total frontage is approximately 215m The asset is located approximately 255m southwest from Limassol- Platres road and 1km southwest from the centre of the community. The property falls within Zone H7, with a building coefficient of 15%, coverage of 15%, and permission for 2 floors (8.3m) of construction. GPS coordinates: 34.821620 32.908355"""...