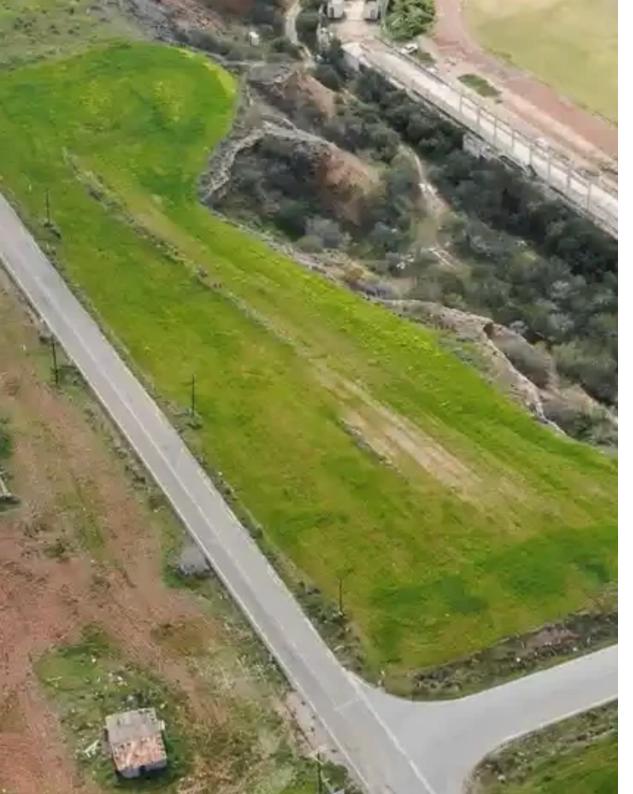

**Estate ID:** 75699

**Ref:** ba4795098

m<sup>2</sup>
Total plot's-land's area: **5986** m<sup>2</sup>

Available from: 2024-10-27

""""Residential field of approximately 5,986 sq.m. located in Palaiometocho, Nicosia District. The field benefits of 180m of road frontage. The property has triangular shape with even and slightly sloped surface. The surrounding area is mainly characterized by vacant land.""""...