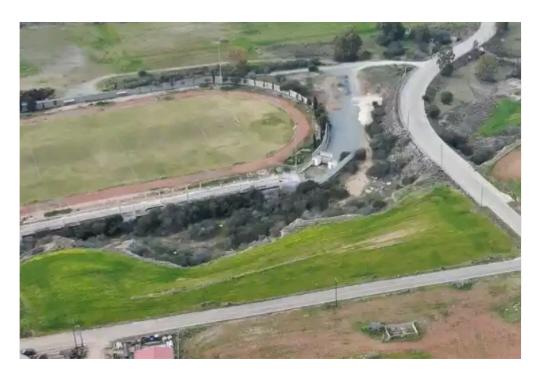

**Estate ID:** 75699

**Ref:** ba4795098

m<sup>2</sup>
Total plot's-land's area: **5986** m<sup>2</sup>

Available from: 2024-10-27

""""Residential field of approximately 5,986 sq.m. located in Palaiometocho, Nicosia District. The field benefits of 180m of road frontage. The property has triangular shape with even and slightly sloped surface. The surrounding area is mainly characterized by vacant land.""""...