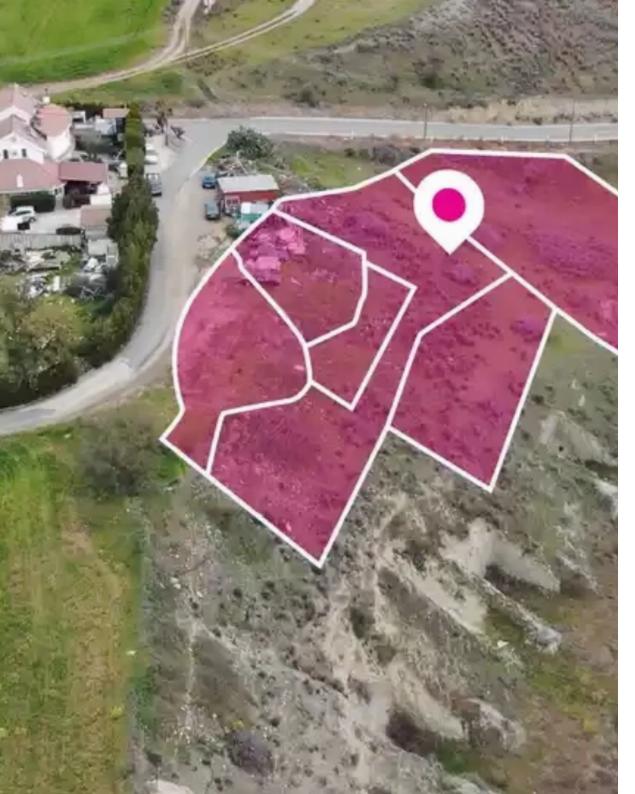

## Residential land 3197 m<sup>2</sup>

Nicosia, Pano-Deftera-2460, Cyprus This ad is presented by listings admin, under supervision from, Licensed Real Estate Agent Reg no: 1234, Lic no: 603/E

Offered at: €110,000 Estate ID: 75702 Ref: ba4794482

""""Six Residential fields (of which one is 83% shared), extending to about 3.197 sq.m. in total. Access to the fields is via a registered road which is facing the northern and eastern side of the property with total frontage of approximately 115m. It is located approximately 50m south of Griva Digeni Avenue. This property consists of: Property with registration number 4/314 extending to approximately 883 sq.m. in total Property with registration number 4/316 extending to approximately 651 sq.m. in total Property with registration number 4/313 extending to approximately 372 sq.m. in total Property with...

## **Estate on map:**