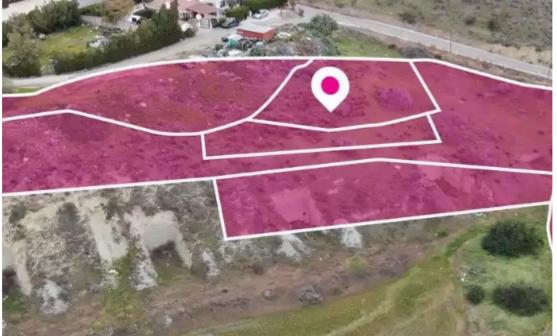

## Residential land 3197 m<sup>2</sup>

Nicosia, Pano-Deftera-2460, Cyprus This ad is presented by listings admin, under supervision from, Licensed Real Estate Agent Reg no: 1234, Lic no: 603/E

Offered at: €110,000 Estate ID: 75702 Ref: ba4794482

""""Six Residential fields (of which one is 83% shared), extending to about 3.197 sq.m. in total. Access to the fields is via a registered road which is facing the northern and eastern side of the property with total frontage of approximately 115m. It is located approximately 50m south of Griva Digeni Avenue. This property consists of: Property with registration number 4/314 extending to approximately 883 sq.m. in total Property with registration number 4/316 extending to approximately 651 sq.m. in total Property with registration number 4/313 extending to approximately 372 sq.m. in total Property with...

## **Estate on map:**