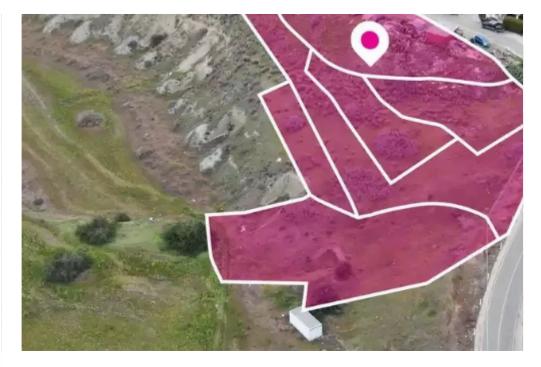

## Residential land 3197 m<sup>2</sup>

Nicosia, Pano-Deftera-2460, Cyprus This ad is presented by listings admin, under supervision from, Licensed Real Estate Agent Reg no: 1234, Lic no: 603/E

Offered at: €110,000 Estate ID: 75702 Ref: ba4794482

""""Six Residential fields (of which one is 83% shared), extending to about 3.197 sq.m. in total. Access to the fields is via a registered road which is facing the northern and eastern side of the property with total frontage of approximately 115m. It is located approximately 50m south of Griva Digeni Avenue. This property consists of: Property with registration number 4/314 extending to approximately 883 sq.m. in total Property with registration number 4/316 extending to approximately 651 sq.m. in total Property with registration number 4/313 extending to approximately 372 sq.m. in total Property with...

## **Estate on map:**