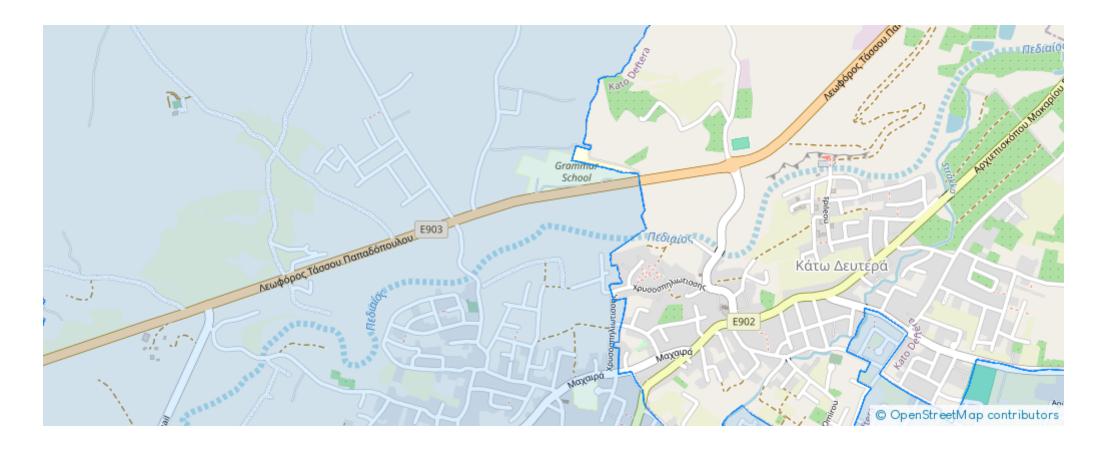

ngs admin, under supervision from, Licensed Real Estate Agent Reg no: 1234, Lic no: 603/E

Offered at: €110,000 Estate ID: 75702 Ref: ba4794482



















""""Six Residential fields (of which one is 83% shared), extending to about 3.197 sq.m. in total. Access to the fields is via a registered road which is facing the northern and eastern side of the property with total frontage of approximately 115m. It is located approximately 50m south of Griva Digeni Avenue. This property consists of: Property with registration number 4/314 extending to approximately 883 sq.m. in total Property with registration number 4/316 extending to approximately 651 sq.m. in total Property with registration number 4/313 extending to approximately 372 sq.m. in total Property with...

## **Estate on map:**







## Website: realty.com.cy/p/residential-land-3197-m<sup>2</sup>-ba4794482

Email: info@rimatech.com.cy

Phone: +35795958898 // +35725714014

This ad is presented by listings admin, under supervision from , Licensed Real Estate Agent Reg no: 1234, Lic no: 603/E