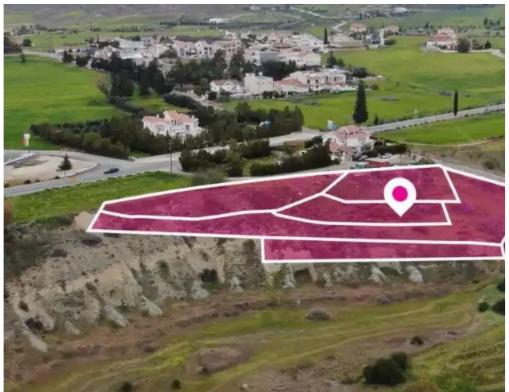

## Residential land 3197 m<sup>2</sup>

Nicosia, Pano-Deftera-2460, Cyprus This ad is presented by listings admin, under supervision from, Licensed Real Estate Agent Reg no: 1234, Lic no: 603/E

Offered at: €110,000 Estate ID: 75702 Ref: ba4794482

""""Six Residential fields (of which one is 83% shared), extending to about 3.197 sq.m. in total. Access to the fields is via a registered road which is facing the northern and eastern side of the property with total frontage of approximately 115m. It is located approximately 50m south of Griva Digeni Avenue. This property consists of: Property with registration number 4/314 extending to approximately 883 sq.m. in total Property with registration number 4/316 extending to approximately 651 sq.m. in total Property with registration number 4/313 extending to approximately 372 sq.m. in total Property with...

## **Estate on map:**