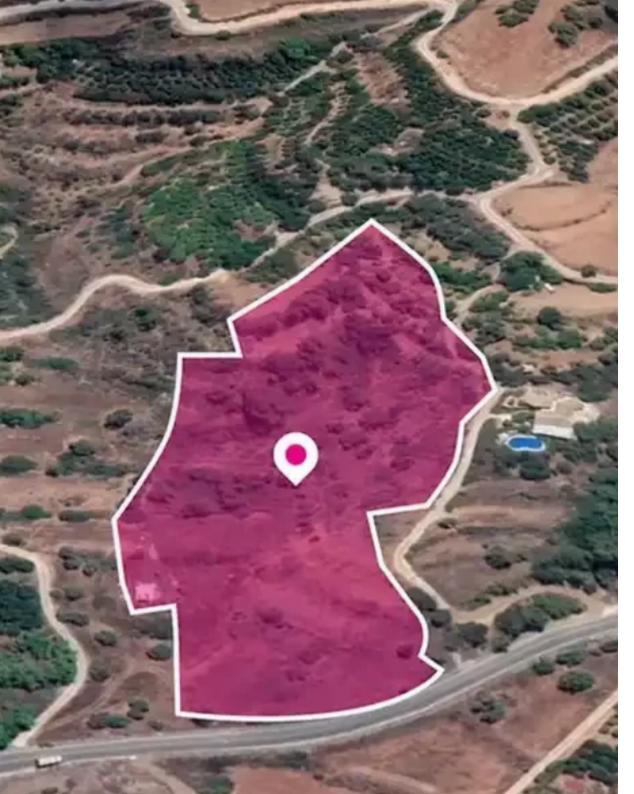

**Estate ID:** 75707

**Ref:** ba4761908

Total plot's-land's area: 3886 m²

Available from: 2024-10-27

Offered at: **49,50**0

Type: **Agricultura**l

"""This is a 27% share of a special protection land extending to about 3,925 out of 14,391 sq.m. in total. Access to the land is via a registered road which is facing the north, east, and west sides of the property. Total frontage is approximately 127m. The property falls within Zone Z1, with a building coefficient of 0.06%, coverage of 0.06%, and permission for 2 floors (8.3m) of construction. GPS coordinates: 35.142701 32.527395"""...