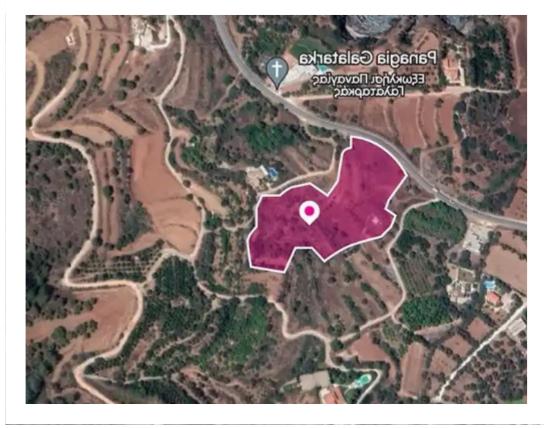

**Estate ID:** 75707

**Ref:** ba4761908

Total plot's-land's area: 3886 m²

Available from: 2024-10-27

Offered at: **49,50**0

Type: **Agricultura**l

"""This is a 27% share of a special protection land extending to about 3,925 out of 14,391 sq.m. in total. Access to the land is via a registered road which is facing the north, east, and west sides of the property. Total frontage is approximately 127m. The property falls within Zone Z1, with a building coefficient of 0.06%, coverage of 0.06%, and permission for 2 floors (8.3m) of construction. GPS coordinates: 35.142701 32.527395"""...

## **Estate on map:**

**Website:** realty.com.cy/p/agricultural-land-3886-m²-ba4761908

Email: info@rimatech.com.cy

**Phone:** +35795958898 // +35725714014

This ad is presented by listings admin, under supervision from , Licensed Real Estate Agent Reg no: 1234, Lic no: 603/E