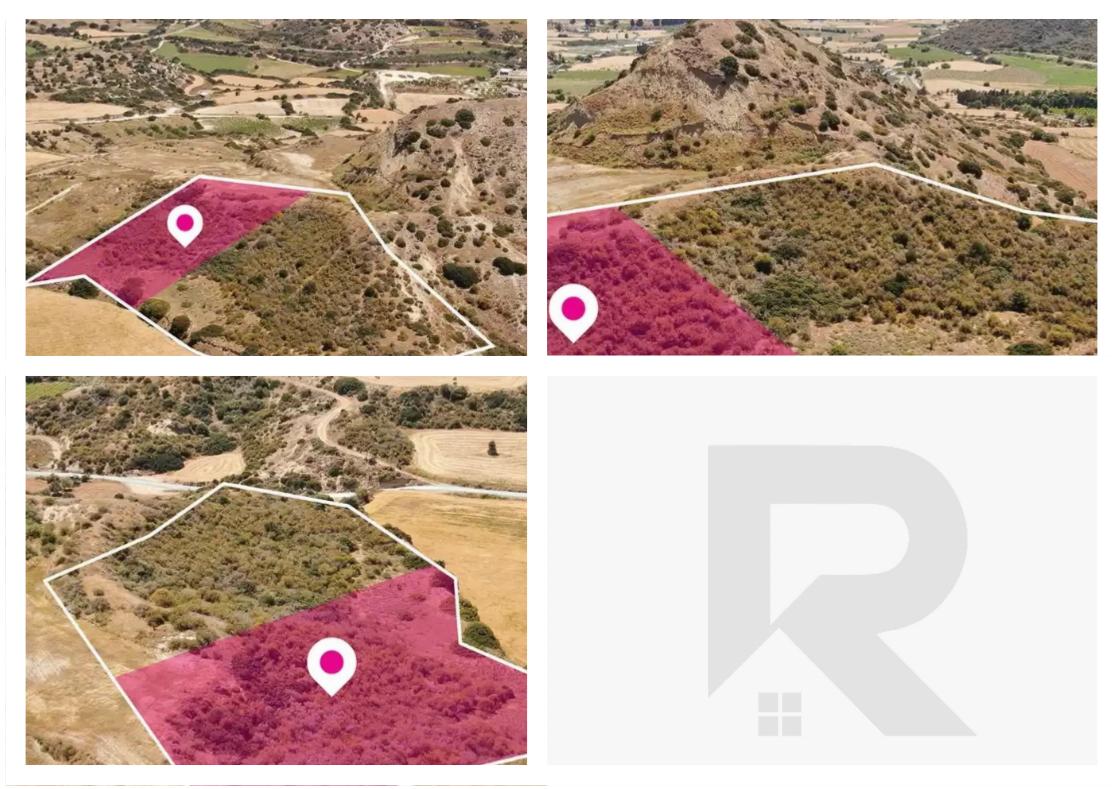

""""50% share of a field, extending to about 6,690sq.m. out of 13,379 sq.m. in total. Access to the field via a right of way. Distribution agreement in place. The asset is located approx. 3.15km north-east from the community centre. The property falls within a duel Crafting Zone ?1(90%), with a building coefficient of 90%, coverage of 50%, and permission for 2 floors (0m) of construction and Protected Zone Z3 (10%) , with a building coefficient of 1%, coverage of 1%, and permission for 1 floors (5m) of construction. GPS coordinates: 34.674247, 32.738154""""...

## **Estate on map:**