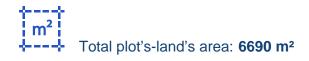

## Commercial land 6690 m<sup>2</sup>

Limassol, Pissouri-4607 , Cyprus This ad is presented by listings admin, under supervision from , Licensed Real Estate Agent Reg no: 1234, Lic no: 603/E

Offered at: € 65,000 Estate ID: 75708 Ref: ba4818294

""""50% share of a field, extending to about 6,690sq.m. out of 13,379 sq.m. in total. Access to the field via a right of way. Distribution agreement in place. The asset is located approx. 3.15km north-east from the community centre. The property falls within a duel Crafting Zone ?1(90%), with a building coefficient of 90%, coverage of 50%, and permission for 2 floors (0m) of construction and Protected Zone Z3 (10%) , with a building coefficient of 1%, coverage of 1%, and permission for 1 floors (5m) of construction. GPS coordinates: 34.674247, 32.738154""""...