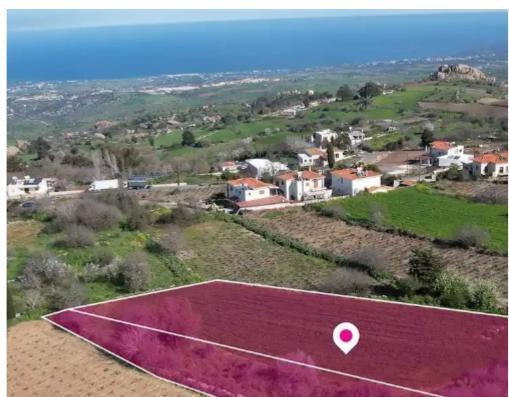

## Agricultural land 2877 m<sup>2</sup>

Paphos, Drouseia-8700, Cyprus

This ad is presented by listings admin, under supervision from,

Licensed Real Estate Agent Reg no: 1234, Lic no: 603/E

**Offered at:** € 125,000

**Estate ID:** 75713

**Ref:** ba4772593

Total plot's-land's area: 2877 m<sup>2</sup>

Available from: 2024-10-27

Offered at: 125,000

Type: Agricultura

"""Two Residential fields, extending to about 2.877 sq.m. out of 3.411 sq.m. The field with Reg. no. 0/11337 has a share of 50%. The asset is located approx. 10km from the motorway and approx. 10.5km from the beach. This property consists of: Property with registration number 0/11337, extending to approximately 1.069 sq.m. in total and falls within Zone ??8? with a building coefficient of 60%, coverage of 35%, and permission for 2 floors (7m) of construction. Property with registration number 0/13270, extending to approximately 2.342 sq.m. in total and falls within Zone ??8? with a building coefficient of 60%, coverage of 35%, and permission for 2 floors (7m) of construction. ...