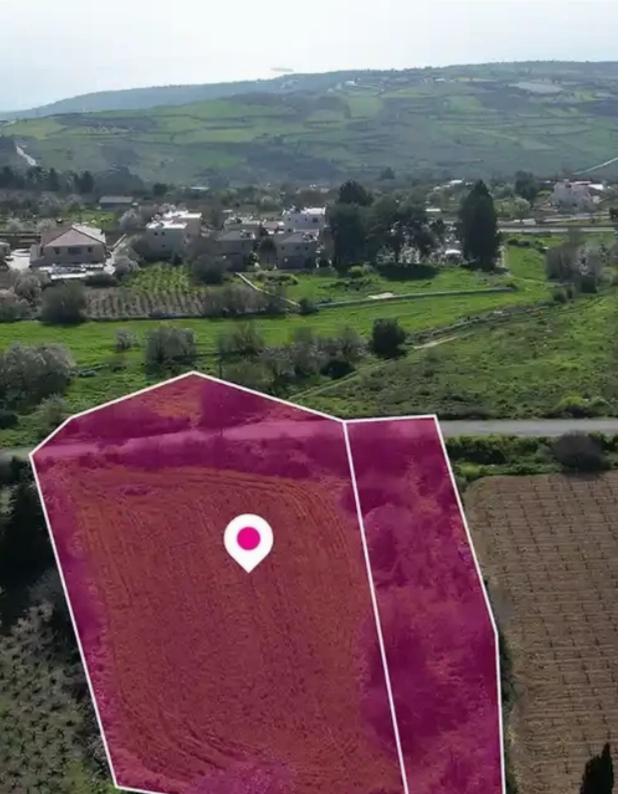

## Agricultural land 2877 m<sup>2</sup>

Paphos, Drouseia-8700, Cyprus

This ad is presented by listings admin, under supervision from,

Licensed Real Estate Agent Reg no: 1234, Lic no: 603/E

**Offered at:** € 125,000

**Estate ID:** 75713

**Ref:** ba4772593

Total plot's-land's area: 2877 m<sup>2</sup>

Available from: 2024-10-27

Offered at: 125,000

Type: Agricultura

"""Two Residential fields, extending to about 2.877 sq.m. out of 3.411 sq.m. The field with Reg. no. 0/11337 has a share of 50%. The asset is located approx. 10km from the motorway and approx. 10.5km from the beach. This property consists of: Property with registration number 0/11337, extending to approximately 1.069 sq.m. in total and falls within Zone ??8? with a building coefficient of 60%, coverage of 35%, and permission for 2 floors (7m) of construction. Property with registration number 0/13270, extending to approximately 2.342 sq.m. in total and falls within Zone ??8? with a building coefficient of 60%, coverage of 35%, and permission for 2 floors (7m) of construction. ...