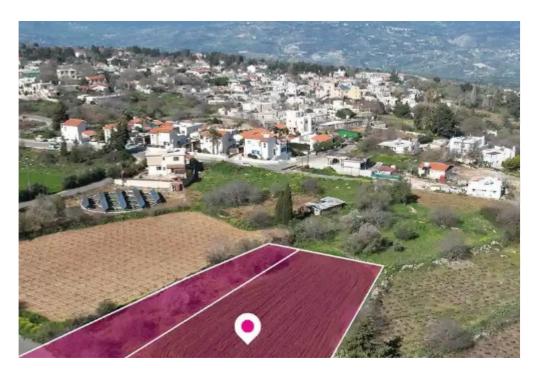

## Agricultural land 2877 m<sup>2</sup>

Paphos, Drouseia-8700, Cyprus

This ad is presented by listings admin, under supervision from,

Licensed Real Estate Agent Reg no: 1234, Lic no: 603/E

**Offered at:** € 125,000

**Estate ID:** 75713

**Ref:** ba4772593

Total plot's-land's area: 2877 m<sup>2</sup>

Available from: 2024-10-27

Offered at: 125,000

Type: Agricultura

"""Two Residential fields, extending to about 2.877 sq.m. out of 3.411 sq.m. The field with Reg. no. 0/11337 has a share of 50%. The asset is located approx. 10km from the motorway and approx. 10.5km from the beach. This property consists of: Property with registration number 0/11337, extending to approximately 1.069 sq.m. in total and falls within Zone ??8? with a building coefficient of 60%, coverage of 35%, and permission for 2 floors (7m) of construction. Property with registration number 0/13270, extending to approximately 2.342 sq.m. in total and falls within Zone ??8? with a building coefficient of 60%, coverage of 35%, and permission for 2 floors (7m) of construction. ...