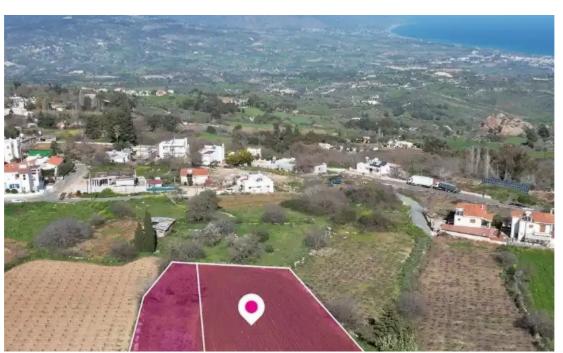

## Agricultural land 2877 m<sup>2</sup>

Paphos, Drouseia-8700, Cyprus

This ad is presented by listings admin, under supervision from,

Licensed Real Estate Agent Reg no: 1234, Lic no: 603/E

**Offered at:** € 125,000

**Estate ID:** 75713

**Ref:** ba4772593

Total plot's-land's area: 2877 m<sup>2</sup>

Available from: 2024-10-27

Offered at: 125,000

Type: Agricultura

"""Two Residential fields, extending to about 2.877 sq.m. out of 3.411 sq.m. The field with Reg. no. 0/11337 has a share of 50%. The asset is located approx. 10km from the motorway and approx. 10.5km from the beach. This property consists of: Property with registration number 0/11337, extending to approximately 1.069 sq.m. in total and falls within Zone ??8? with a building coefficient of 60%, coverage of 35%, and permission for 2 floors (7m) of construction. Property with registration number 0/13270, extending to approximately 2.342 sq.m. in total and falls within Zone ??8? with a building coefficient of 60%, coverage of 35%, and permission for 2 floors (7m) of construction. ...