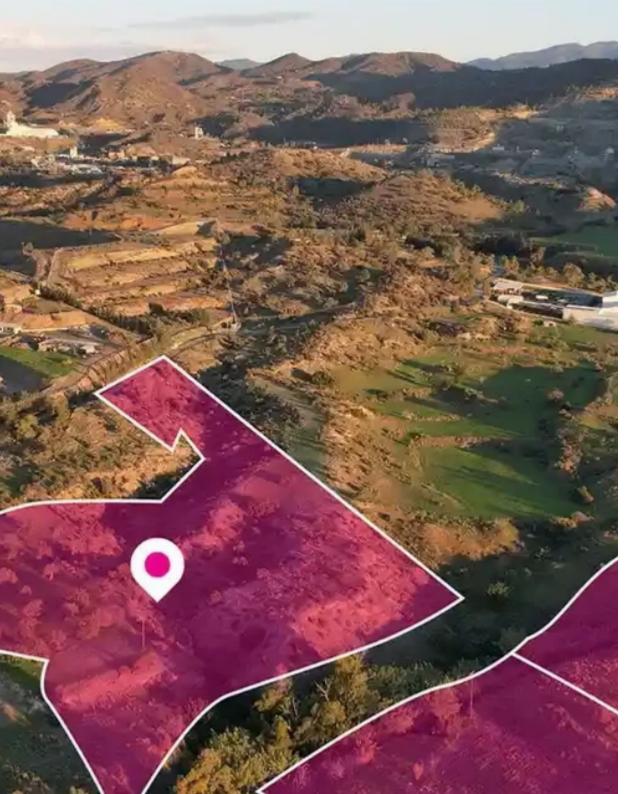

**Offered at:** €75,000

**Estate ID:** 75715

**Ref:** ba4814255

Total plot's-land's area: 19315 m²

Available from: 2024-10-27

Offered at: **75,000** 

Type: Agricultura

"""Three special protection and animal breading fields extending to about 20,485 sq.m. in total. The properties with registration numbers 3/13 and 3/154 have a 100% share. The property with registration number 3/152 has a 50% share. Access to the field with Reg.no 3/13 is via a registered dirt road which is facing the northern side of the property. Total frontage is approx. 54m. The asset is located approx. 3.3km from the motorway and approx. 8.5km form the beach. This property consists of: Property with registration number 3/13, extending to approximately 13.606 sq.m. in total and falls within a duel Zone ?1(56%), with a building coefficient of 50%, coverage of 0%, and permission for...