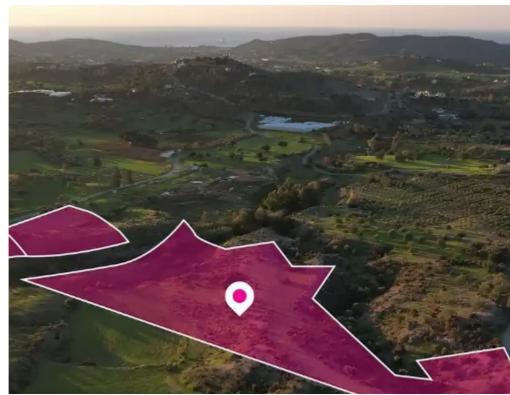

**Offered at:** €75,000

**Estate ID:** 75715

**Ref:** ba4814255

Total plot's-land's area: 19315 m²

Available from: 2024-10-27

Offered at: **75,000** 

Type: Agricultura

"""Three special protection and animal breading fields extending to about 20,485 sq.m. in total. The properties with registration numbers 3/13 and 3/154 have a 100% share. The property with registration number 3/152 has a 50% share. Access to the field with Reg.no 3/13 is via a registered dirt road which is facing the northern side of the property. Total frontage is approx. 54m. The asset is located approx. 3.3km from the motorway and approx. 8.5km form the beach. This property consists of: Property with registration number 3/13, extending to approximately 13.606 sq.m. in total and falls within a duel Zone ?1(56%), with a building coefficient of 50%, coverage of 0%, and permission for...