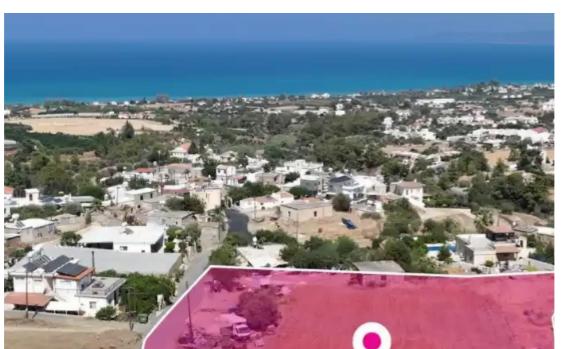

## Residential land 8027 m<sup>2</sup>

Paphos, Argaka-8873, Cyprus

This ad is presented by listings admin, under supervision from,

Licensed Real Estate Agent Reg no: 1234, Lic no: 603/E

**Offered at:** €313,000

**Estate ID:** 75716

**Ref:** ba5303536

Total plot's-land's area: **8027 m**<sup>2</sup>

Available from: 2024-10-27

Offered at: 313,00

Type: Residentia

"""Residential field, extending to about 8.027 sq.m. in total. Access to the field is via a registered road with a total frontage of approx. 120m The asset is located approx. 200 m southeast of the centre of Argaka and approx. 2 km southeast of the coastline. The property falls within Zone H2, with a building coefficient of 90%, coverage of 50%, and permission for 2 floors (8.3m) of construction. Location Coordinates: 35.06522103,32.49542202"""...