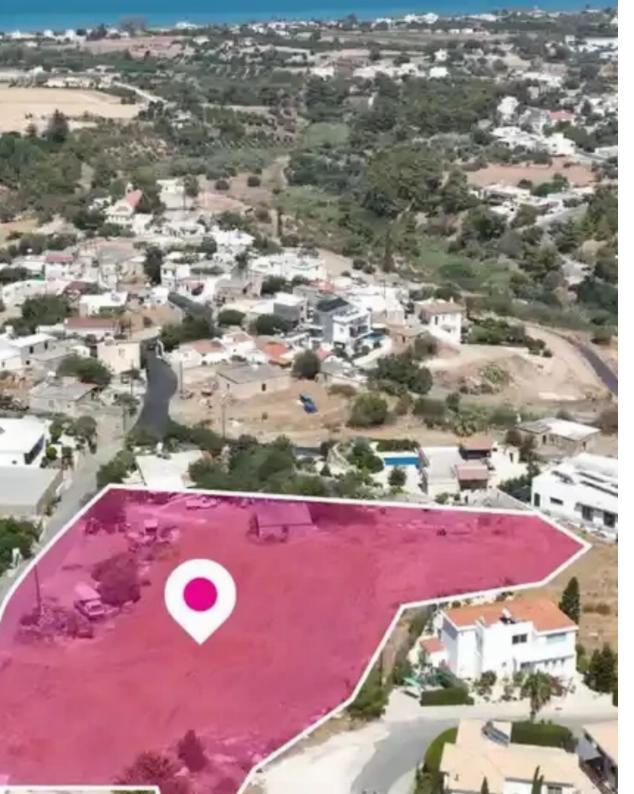

## Residential land 8027 m<sup>2</sup>

Paphos, Argaka-8873, Cyprus

This ad is presented by listings admin, under supervision from,

Licensed Real Estate Agent Reg no: 1234, Lic no: 603/E

**Offered at:** €313,000

**Estate ID:** 75716

**Ref:** ba5303536

Total plot's-land's area: **8027 m**<sup>2</sup>

Available from: 2024-10-27

Offered at: 313,00

Type: Residentia

"""Residential field, extending to about 8.027 sq.m. in total. Access to the field is via a registered road with a total frontage of approx. 120m The asset is located approx. 200 m southeast of the centre of Argaka and approx. 2 km southeast of the coastline. The property falls within Zone H2, with a building coefficient of 90%, coverage of 50%, and permission for 2 floors (8.3m) of construction. Location Coordinates: 35.06522103,32.49542202"""...