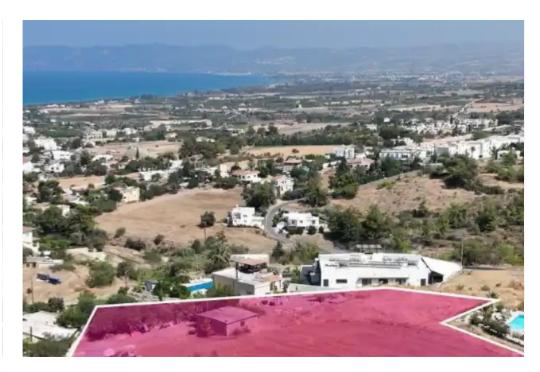

## Residential land 8027 m<sup>2</sup>

Paphos, Argaka-8873, Cyprus

This ad is presented by listings admin, under supervision from,

Licensed Real Estate Agent Reg no: 1234, Lic no: 603/E

**Offered at:** €313,000

**Estate ID:** 75716

**Ref:** ba5303536

Total plot's-land's area: **8027 m**<sup>2</sup>

Available from: 2024-10-27

Offered at: 313,00

Type: Residentia

"""Residential field, extending to about 8.027 sq.m. in total. Access to the field is via a registered road with a total frontage of approx. 120m The asset is located approx. 200 m southeast of the centre of Argaka and approx. 2 km southeast of the coastline. The property falls within Zone H2, with a building coefficient of 90%, coverage of 50%, and permission for 2 floors (8.3m) of construction. Location Coordinates: 35.06522103,32.49542202"""...