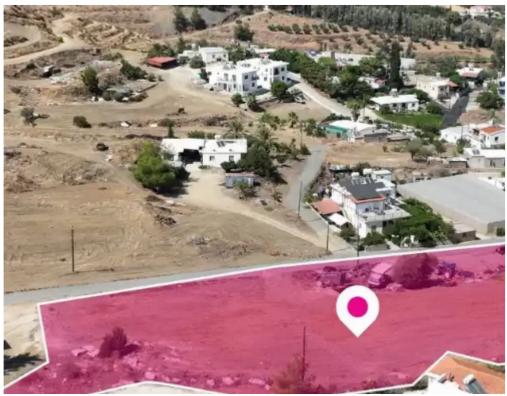

## Residential land 8027 m<sup>2</sup>

Paphos, Argaka-8873, Cyprus

This ad is presented by listings admin, under supervision from,

Licensed Real Estate Agent Reg no: 1234, Lic no: 603/E

**Offered at:** €313,000

**Estate ID:** 75716

**Ref:** ba5303536

Total plot's-land's area: **8027 m**<sup>2</sup>

Available from: 2024-10-27

Offered at: 313,00

Type: Residentia

"""Residential field, extending to about 8.027 sq.m. in total. Access to the field is via a registered road with a total frontage of approx. 120m The asset is located approx. 200 m southeast of the centre of Argaka and approx. 2 km southeast of the coastline. The property falls within Zone H2, with a building coefficient of 90%, coverage of 50%, and permission for 2 floors (8.3m) of construction. Location Coordinates: 35.06522103,32.49542202"""...