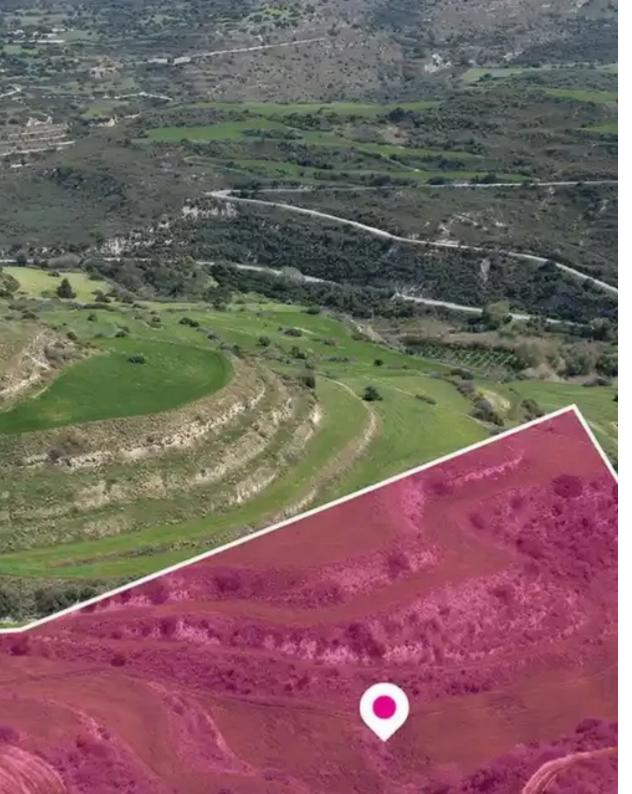

## Agricultural land 33446 m<sup>2</sup>

Paphos, Skoulli-8728, Cyprus

This ad is presented by listings admin, under supervision from,

Licensed Real Estate Agent Reg no: 1234, Lic no: 603/E

**Offered at:** € 125,250

**Estate ID:** 75717

**Ref:** ba4818289

Total plot's-land's area: 33446 m²

Available from: 2024-10-27

Offered at: 125,25

Type: Agricultura

"""This agricultural field covers a total land area of 33.446sq.m. The field is located approximately 1.1km from Skoulli village The property falls within Zone ?3, with a building coefficient of 10%, coverage of 10%, and permission for 2 floors (8.3m) of construction. The property is surrounded by sporadic residential developments. Location Coordinates: 34.97321977 32.45901172"""...