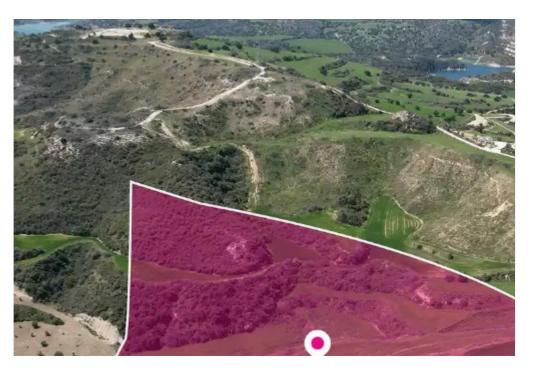

**Estate ID:** 75717

**Ref:** ba4818289

Total plot's-land's area: 33446 m²

Available from: 2024-10-27

Offered at: 125,25

Type: Agricultura

"""This agricultural field covers a total land area of 33.446sq.m. The field is located approximately 1.1km from Skoulli village The property falls within Zone ?3, with a building coefficient of 10%, coverage of 10%, and permission for 2 floors (8.3m) of construction. The property is surrounded by sporadic residential developments. Location Coordinates: 34.97321977 32.45901172"""...