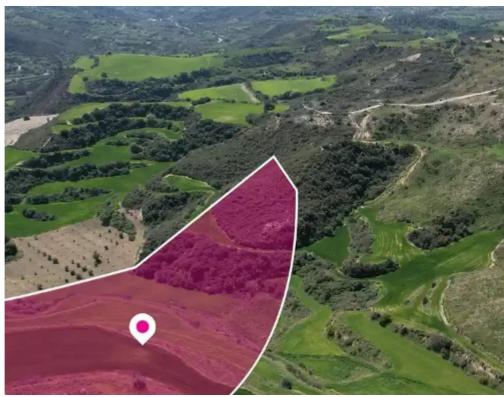

**Estate ID:** 75717

**Ref:** ba4818289

Total plot's-land's area: 33446 m²

Available from: 2024-10-27

Offered at: 125,25

Type: Agricultura

"""This agricultural field covers a total land area of 33.446sq.m. The field is located approximately 1.1km from Skoulli village The property falls within Zone ?3, with a building coefficient of 10%, coverage of 10%, and permission for 2 floors (8.3m) of construction. The property is surrounded by sporadic residential developments. Location Coordinates: 34.97321977 32.45901172"""...