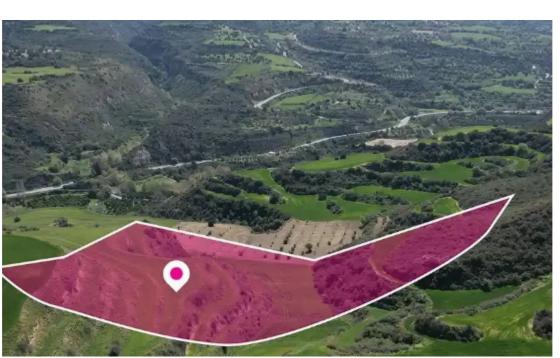

**Estate ID:** 75717

**Ref:** ba4818289

Total plot's-land's area: 33446 m²

Available from: 2024-10-27

Offered at: 125,25

Type: Agricultura

"""This agricultural field covers a total land area of 33.446sq.m. The field is located approximately 1.1km from Skoulli village The property falls within Zone ?3, with a building coefficient of 10%, coverage of 10%, and permission for 2 floors (8.3m) of construction. The property is surrounded by sporadic residential developments. Location Coordinates: 34.97321977 32.45901172"""...