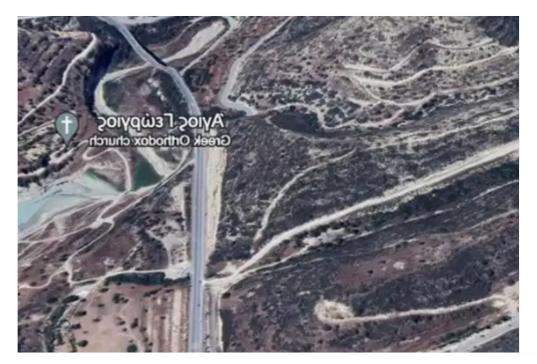

**Estate ID:** 75721

**Ref:** ba5303510

Total plot's-land's area: 8195 m²

Available from: 2024-10-27

Offered at: 111,00

Type: Residentia

"""The property is 50% share (approximately 8,195sq.m.) of a residential field of 16,389sq. m. in total with a narrow road access through the adjacent field. Electricity and water supplies are nearby. The asset is located approx. 300m north of Limassol – Platres main road. The property falls within a duel Zone: - Zone H4 (76%), with a building coefficient of 40%, coverage of 25%, and permission for 2 floors (8.3m) of construction - Zone Z3-??(24%), with a building coefficient of 1%, coverage of 1%, and permission for 1 floor (5m) of construction. GPS coordinates: 34.768145, 32.929077"""...

## **Estate on map:**

Website: realty.com.cy/p/residential-land-8195-m²-ba5303510

Email: info@rimatech.com.cy

**Phone:** +35795958898 // +35725714014

This ad is presented by listings admin, under supervision from ,