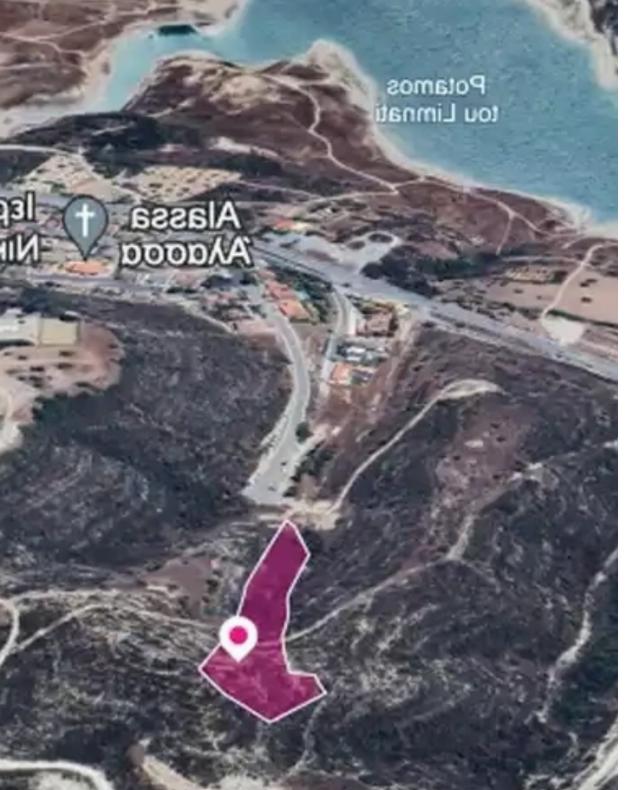

**Estate ID:** 75721

**Ref:** ba5303510

Total plot's-land's area: 8195 m²

Available from: 2024-10-27

Offered at: 111,00

Type: Residentia

"""The property is 50% share (approximately 8,195sq.m.) of a residential field of 16,389sq. m. in total with a narrow road access through the adjacent field. Electricity and water supplies are nearby. The asset is located approx. 300m north of Limassol – Platres main road. The property falls within a duel Zone: - Zone H4 (76%), with a building coefficient of 40%, coverage of 25%, and permission for 2 floors (8.3m) of construction - Zone Z3-??(24%), with a building coefficient of 1%, coverage of 1%, and permission for 1 floor (5m) of construction. GPS coordinates: 34.768145, 32.929077"""...

## **Estate on map:**

Website: realty.com.cy/p/residential-land-8195-m²-ba5303510

Email: info@rimatech.com.cy

**Phone:** +35795958898 // +35725714014

This ad is presented by listings admin, under supervision from ,