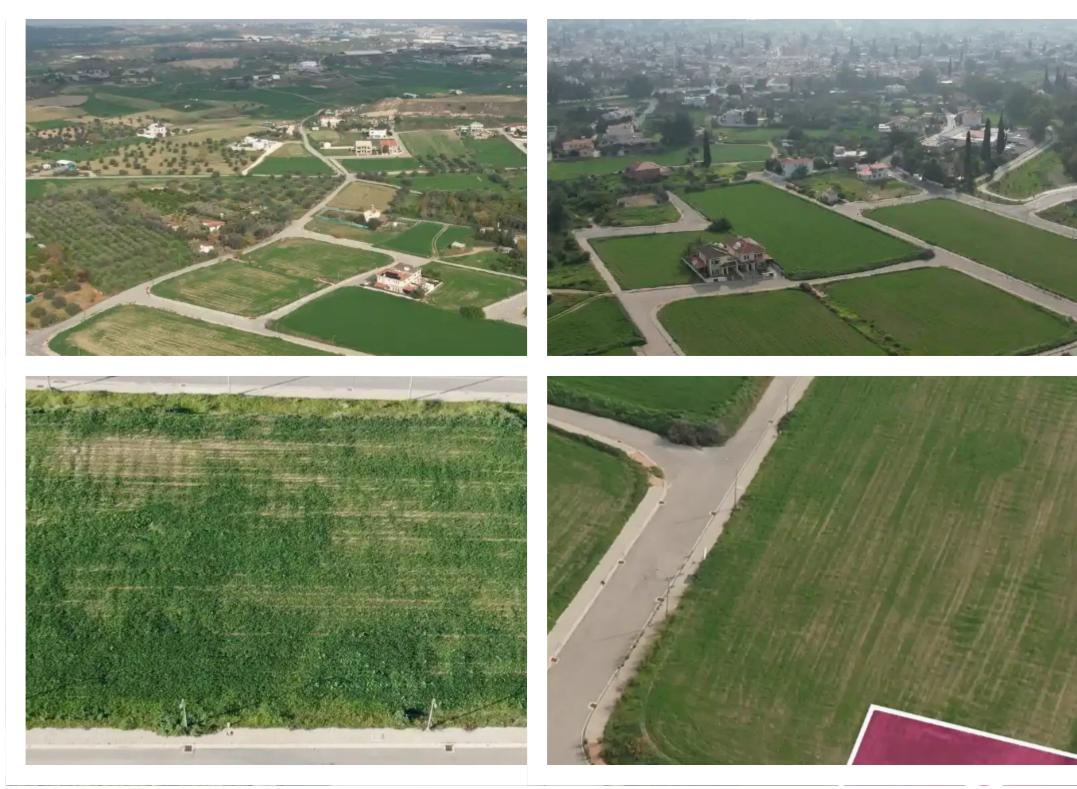

""""""Residential corner plot, extending to about 582 sq.m., has a regular shape and a flat surface. Access to the plot is via a registered road with a total road frontage of approximately 40m.""""""...