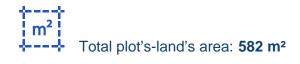

## Residential land 582 m<sup>2</sup>

Nicosia, Dali-2540 , Cyprus This ad is presented by listings admin, under supervision from , Licensed Real Estate Agent Reg no: 1234, Lic no: 603/E

Offered at: €76,000 Estate ID: 75723 Ref: ba5303500

""""""Residential corner plot, extending to about 582 sq.m., has a regular shape and a flat surface. Access to the plot is via a registered road with a total road frontage of approximately 40m.""""""...