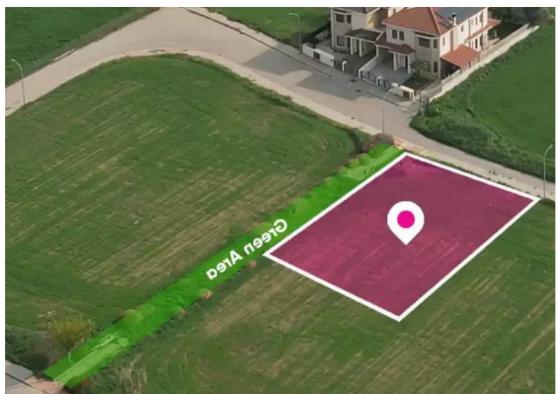

## Residential land 590 m<sup>2</sup>

Nicosia, Dali-2540, Cyprus

This ad is presented by listings admin, under supervision from,

Licensed Real Estate Agent Reg no: 1234, Lic no: 603/E

**Offered at:** €86,000

**Estate ID:** 75724

**Ref:** ba5303492

Total plot's-land's area: **590 m**<sup>2</sup>

Available from: 2024-10-27

Offered at: **86,000** 

Type: Residentia

"""""Residential plot extending to about 590sq.m. adjacent to a green area. The plot has a regular shape with a flat surface. Access to the plot is via a registered road with a total road frontage of approximately 19m. The sale also includes a 1/35 share of the property 3/1015. The property falls within Zone ??8, with a building coefficient of 60%, coverage of 35%, and permission for 2 floors (8.3m) of construction.""""""...