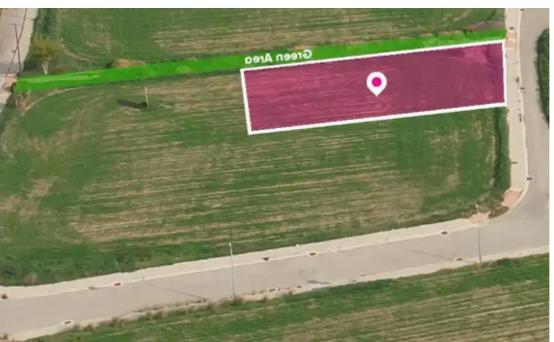

**Estate ID:** 75724

**Ref:** ba5303492

Total plot's-land's area: **590 m**<sup>2</sup>

Available from: 2024-10-27

Offered at: **86,000** 

Type: Residentia

"""""Residential plot extending to about 590sq.m. adjacent to a green area. The plot has a regular shape with a flat surface. Access to the plot is via a registered road with a total road frontage of approximately 19m. The sale also includes a 1/35 share of the property 3/1015. The property falls within Zone ??8, with a building coefficient of 60%, coverage of 35%, and permission for 2 floors (8.3m) of construction.""""""...

## **Estate on map:**

**Website:** realty.com.cy/p/residential-land-590-m²-ba5303492

Email: info@rimatech.com.cy

**Phone:** +35795958898 // +35725714014

This ad is presented by listings admin, under supervision from ,