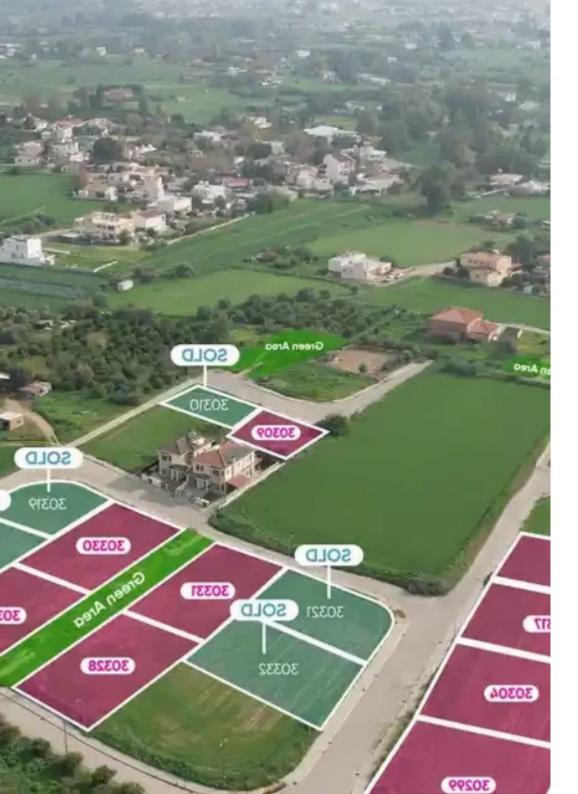

**Estate ID:** 75724

**Ref:** ba5303492

Total plot's-land's area: **590 m**<sup>2</sup>

Available from: 2024-10-27

Offered at: **86,000** 

Type: Residentia

"""""Residential plot extending to about 590sq.m. adjacent to a green area. The plot has a regular shape with a flat surface. Access to the plot is via a registered road with a total road frontage of approximately 19m. The sale also includes a 1/35 share of the property 3/1015. The property falls within Zone ??8, with a building coefficient of 60%, coverage of 35%, and permission for 2 floors (8.3m) of construction.""""""...