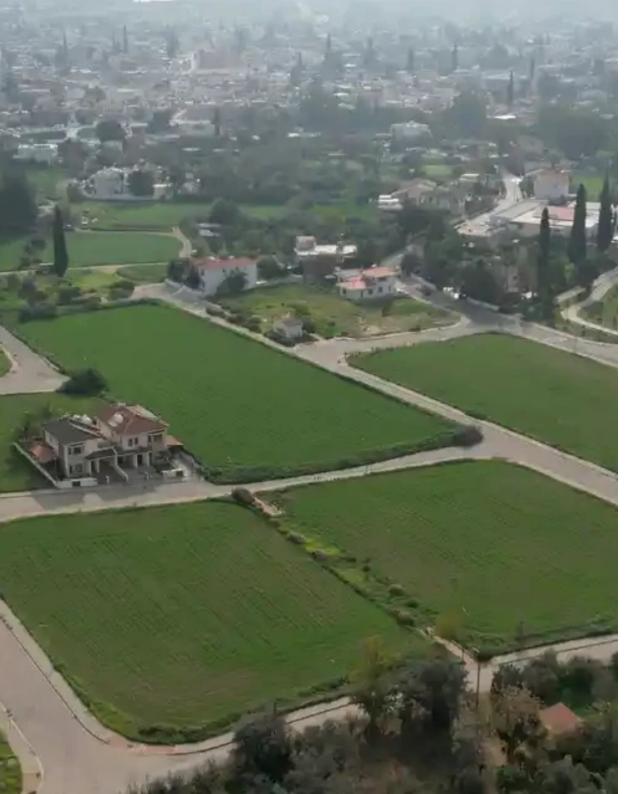

## Residential land 590 m<sup>2</sup>

Nicosia, Dali-2540, Cyprus

This ad is presented by listings admin, under supervision from,

Licensed Real Estate Agent Reg no: 1234, Lic no: 603/E

**Offered at:** €86,000

**Estate ID:** 75724

**Ref:** ba5303492

Total plot's-land's area: **590 m**<sup>2</sup>

Available from: 2024-10-27

Offered at: **86,000** 

Type: Residentia

"""""Residential plot extending to about 590sq.m. adjacent to a green area. The plot has a regular shape with a flat surface. Access to the plot is via a registered road with a total road frontage of approximately 19m. The sale also includes a 1/35 share of the property 3/1015. The property falls within Zone ??8, with a building coefficient of 60%, coverage of 35%, and permission for 2 floors (8.3m) of construction.""""""...