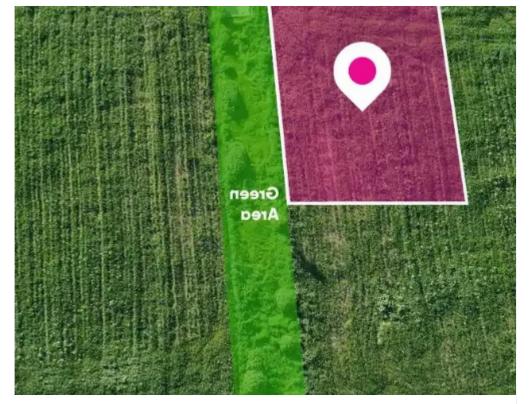

**Estate ID:** 75724

**Ref:** ba5303492

Total plot's-land's area: **590 m**<sup>2</sup>

Available from: 2024-10-27

Offered at: **86,000** 

Type: Residentia

"""""Residential plot extending to about 590sq.m. adjacent to a green area. The plot has a regular shape with a flat surface. Access to the plot is via a registered road with a total road frontage of approximately 19m. The sale also includes a 1/35 share of the property 3/1015. The property falls within Zone ??8, with a building coefficient of 60%, coverage of 35%, and permission for 2 floors (8.3m) of construction.""""""...

## **Estate on map:**

**Website:** realty.com.cy/p/residential-land-590-m²-ba5303492

Email: info@rimatech.com.cy

**Phone:** +35795958898 // +35725714014

This ad is presented by listings admin, under supervision from ,