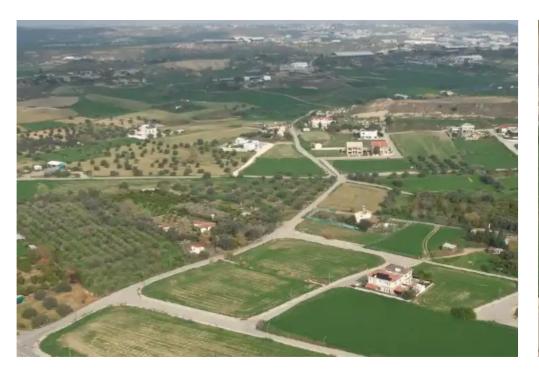

## Residential land 590 m<sup>2</sup>

Nicosia, Dali-2540, Cyprus

This ad is presented by listings admin, under supervision from,

Licensed Real Estate Agent Reg no: 1234, Lic no: 603/E

**Offered at:** €86,000

**Estate ID:** 75724

**Ref:** ba5303492

Total plot's-land's area: **590 m**<sup>2</sup>

Available from: 2024-10-27

Offered at: **86,000** 

Type: Residentia

"""""Residential plot extending to about 590sq.m. adjacent to a green area. The plot has a regular shape with a flat surface. Access to the plot is via a registered road with a total road frontage of approximately 19m. The sale also includes a 1/35 share of the property 3/1015. The property falls within Zone ??8, with a building coefficient of 60%, coverage of 35%, and permission for 2 floors (8.3m) of construction.""""""...