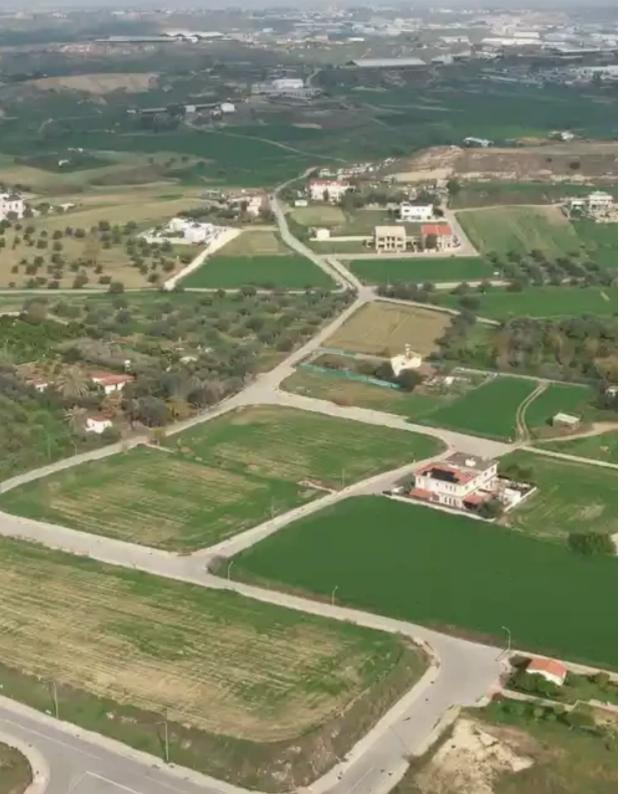

**Estate ID:** 75725

**Ref:** ba5303476

m<sup>2</sup>
Total plot's-land's area: **602** m<sup>2</sup>

Available from: 2024-10-27

""""Residential plot, extending to about 602 sq.m., has a regular shape and a flat surface. Access to the plot is via a registered road with a total road frontage of approximately 23m. The property is subjected to a right of placement, use and maintenance of rainwater street drain."""""...