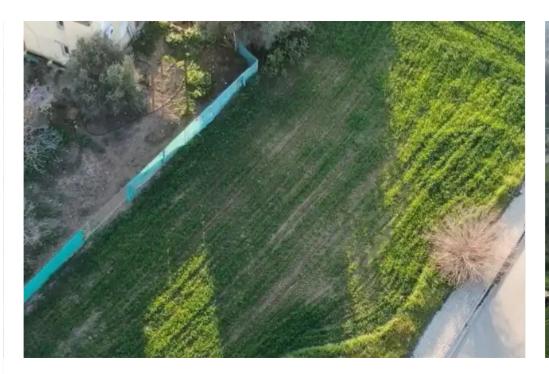

**Estate ID:** 75725

**Ref:** ba5303476

m<sup>2</sup>
Total plot's-land's area: **602** m<sup>2</sup>

Available from: 2024-10-27

""""Residential plot, extending to about 602 sq.m., has a regular shape and a flat surface. Access to the plot is via a registered road with a total road frontage of approximately 23m. The property is subjected to a right of placement, use and maintenance of rainwater street drain."""""...