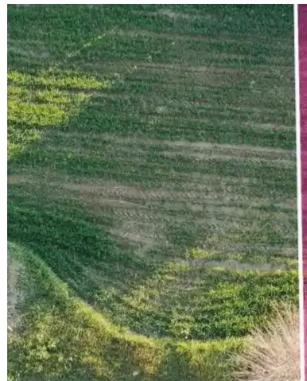

**Estate ID:** 75725

**Ref:** ba5303476

m<sup>2</sup>
Total plot's-land's area: **602** m<sup>2</sup>

Available from: 2024-10-27

""""Residential plot, extending to about 602 sq.m., has a regular shape and a flat surface. Access to the plot is via a registered road with a total road frontage of approximately 23m. The property is subjected to a right of placement, use and maintenance of rainwater street drain."""""...