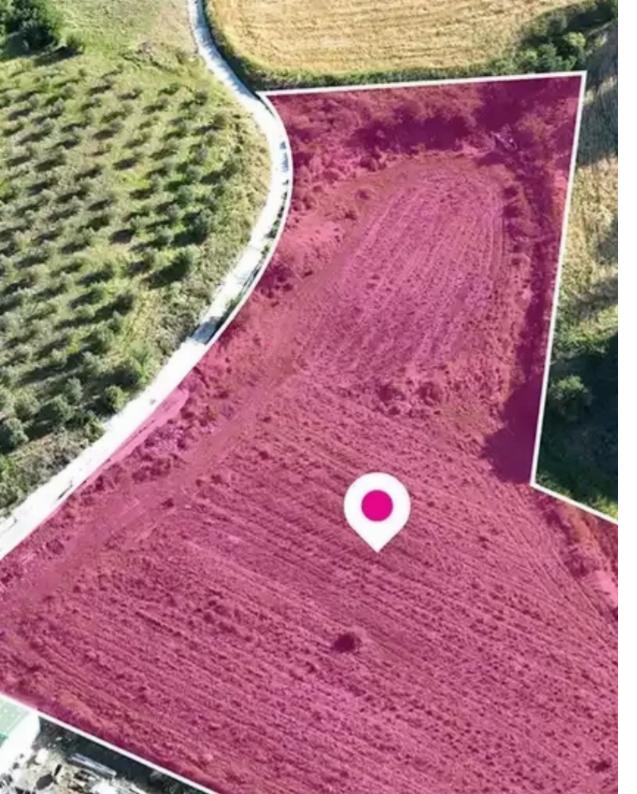

## Residential land 11037 m<sup>2</sup>

Paphos, Kannaviou-8746 , Cyprus This ad is presented by listings admin, under supervision from , Licensed Real Estate Agent Reg no: 1234, Lic no: 603/E

Offered at: €116,250 Estate ID: 75726 Ref: ba4795102

""""Residential zoned field, extending to about 11,037sq.m. in total. Access to the field is via a registered footbath which is facing the eastern side of the property. Total frontage is approx. 127m The asset is located approx. 450m west from the centre of the community and approx. 1.4km south-east from the centre of Kritou Tera. The property falls within three Zones. Zone H3 (50%) with a building coefficient of 60%, coverage of 35%, and permission for 2 floors (8.3m) of construction, Zone H2 (8%) with a building coefficient of 90%, coverage of 50%, and permission for 2 floors (8.3m) of construction and Zone ?3 (42%) with a building coefficient of 10%, coverage of 10% and permission for ...