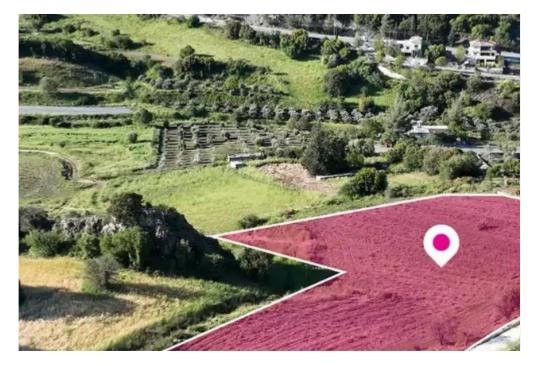

## Residential land 11037 m<sup>2</sup>

Paphos, Kannaviou-8746 , Cyprus This ad is presented by listings admin, under supervision from , Licensed Real Estate Agent Reg no: 1234, Lic no: 603/E

Offered at: €116,250 Estate ID: 75726 Ref: ba4795102

""""Residential zoned field, extending to about 11,037sq.m. in total. Access to the field is via a registered footbath which is facing the eastern side of the property. Total frontage is approx. 127m The asset is located approx. 450m west from the centre of the community and approx. 1.4km south-east from the centre of Kritou Tera. The property falls within three Zones. Zone H3 (50%) with a building coefficient of 60%, coverage of 35%, and permission for 2 floors (8.3m) of construction, Zone H2 (8%) with a building coefficient of 90%, coverage of 50%, and permission for 2 floors (8.3m) of construction and Zone ?3 (42%) with a building coefficient of 10%, coverage of 10% and permission for ...