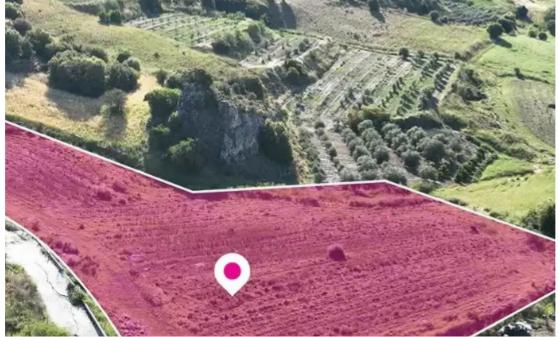

## Residential land 11037 m<sup>2</sup>

Paphos, Kannaviou-8746 , Cyprus This ad is presented by listings admin, under supervision from , Licensed Real Estate Agent Reg no: 1234, Lic no: 603/E

Offered at: €116,250 Estate ID: 75726 Ref: ba4795102

""""Residential zoned field, extending to about 11,037sq.m. in total. Access to the field is via a registered footbath which is facing the eastern side of the property. Total frontage is approx. 127m The asset is located approx. 450m west from the centre of the community and approx. 1.4km south-east from the centre of Kritou Tera. The property falls within three Zones. Zone H3 (50%) with a building coefficient of 60%, coverage of 35%, and permission for 2 floors (8.3m) of construction, Zone H2 (8%) with a building coefficient of 90%, coverage of 50%, and permission for 2 floors (8.3m) of construction and Zone ?3 (42%) with a building coefficient of 10%, coverage of 10% and permission for ...