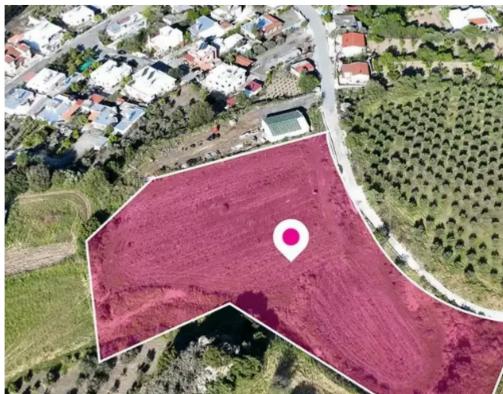

## Residential land 11037 m<sup>2</sup>

Paphos, Kannaviou-8746 , Cyprus This ad is presented by listings admin, under supervision from , Licensed Real Estate Agent Reg no: 1234, Lic no: 603/E

Offered at: €116,250 Estate ID: 75726 Ref: ba4795102

""""Residential zoned field, extending to about 11,037sq.m. in total. Access to the field is via a registered footbath which is facing the eastern side of the property. Total frontage is approx. 127m The asset is located approx. 450m west from the centre of the community and approx. 1.4km south-east from the centre of Kritou Tera. The property falls within three Zones. Zone H3 (50%) with a building coefficient of 60%, coverage of 35%, and permission for 2 floors (8.3m) of construction, Zone H2 (8%) with a building coefficient of 90%, coverage of 50%, and permission for 2 floors (8.3m) of construction and Zone ?3 (42%) with a building coefficient of 10%, coverage of 10% and permission for ...