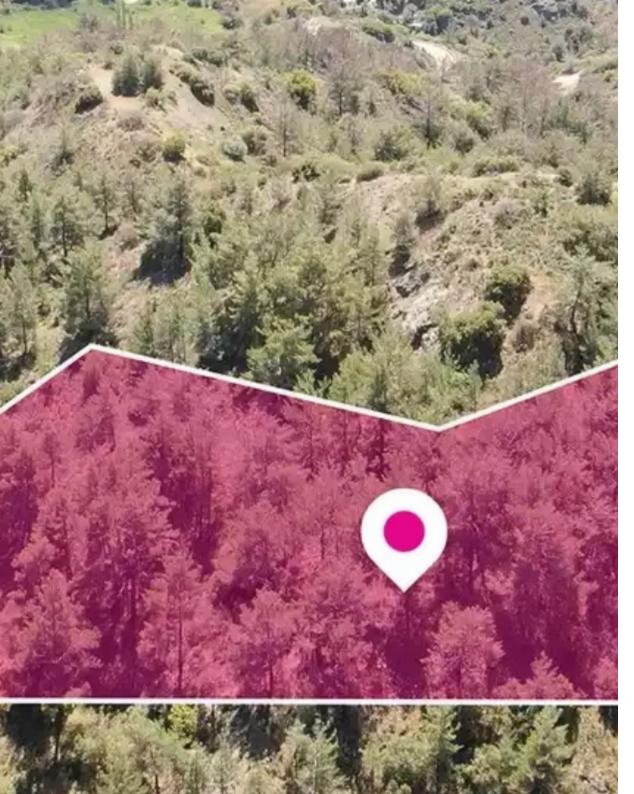

## Residential land 7810 m<sup>2</sup>

Limassol, Pera-Pedi-4779, Cyprus

This ad is presented by listings admin, under supervision from,

Licensed Real Estate Agent Reg no: 1234, Lic no: 603/E

**Offered at:** € 144,000

**Estate ID:** 75729

**Ref:** ba5303458

Total plot's-land's area: 7810 m²

Available from: 2024-10-27

Offered at: 144,00

Type: Residentia

"""Residential field of 7,810m² in total abuts a registered road on its southern border with a total frontage of approx. 33m. The asset is located approx. 3km from the motorway. The property falls within a duel Zone: - Zone H5 (61%), with a building coefficient of 30%, coverage of 20%, and permission for 2 floors (8.3m) of construction - Zone H7 (39%), with a building coefficient of 15%, coverage of 15%, and permission for 2 floors (8.3m) of construction GPS coordinates: 34.862278, 32.879786"""...