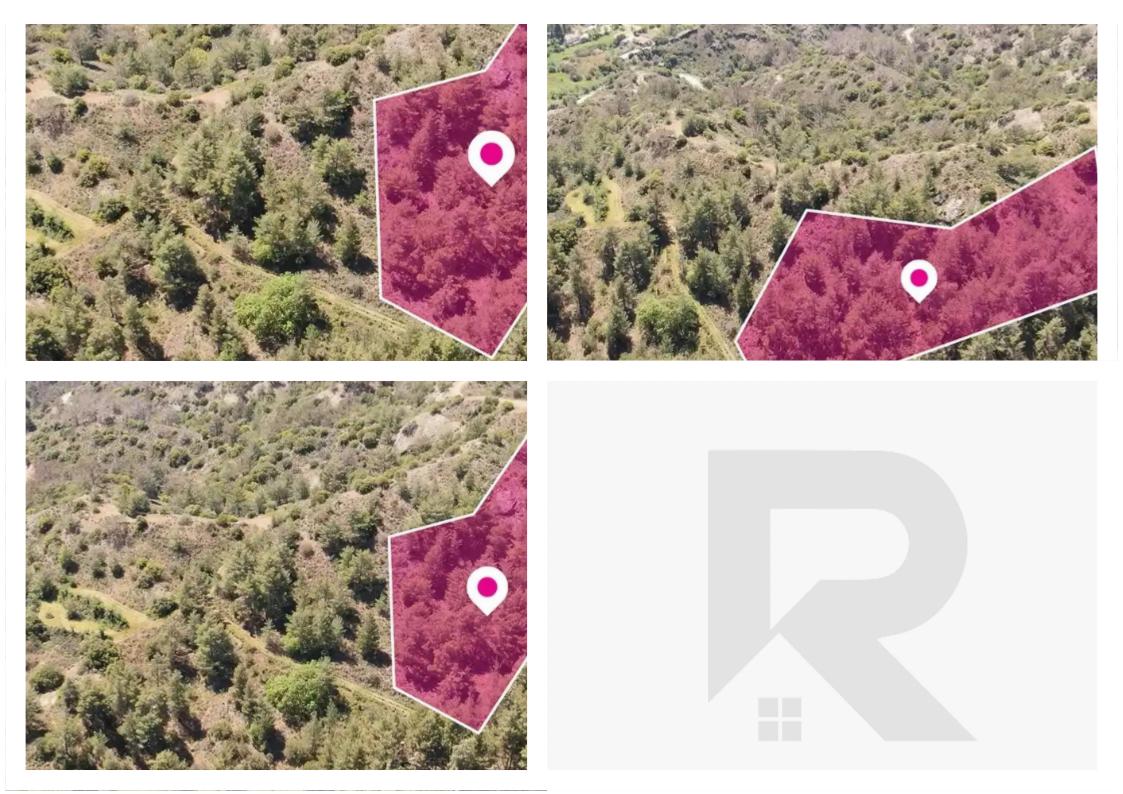

## Residential land 7810 m<sup>2</sup>

Limassol, Pera-Pedi-4779, Cyprus

This ad is presented by listings admin, under supervision from,

Licensed Real Estate Agent Reg no: 1234, Lic no: 603/E

**Offered at:** € 144,000

**Estate ID:** 75729

**Ref:** ba5303458

Total plot's-land's area: 7810 m²

Available from: 2024-10-27

Offered at: 144,00

Type: Residentia

"""Residential field of 7,810m² in total abuts a registered road on its southern border with a total frontage of approx. 33m. The asset is located approx. 3km from the motorway. The property falls within a duel Zone: - Zone H5 (61%), with a building coefficient of 30%, coverage of 20%, and permission for 2 floors (8.3m) of construction - Zone H7 (39%), with a building coefficient of 15%, coverage of 15%, and permission for 2 floors (8.3m) of construction GPS coordinates: 34.862278, 32.879786"""...