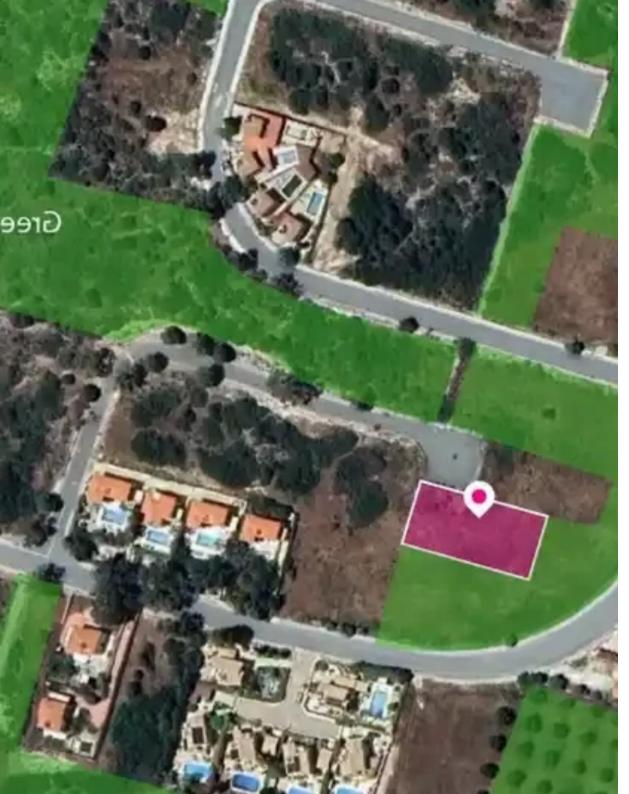

**Offered at:** €72,000

**Estate ID:** 75730

**Ref:** ba5303447

Total plot's-land's area: 681 m²

Available from: 2024-10-27

Offered at: **72,000** 

Type: Agricultura

to the plot is via a registered road with total frontage of approx. 20m The asset is located approx. 2.4km from the motorway. It is noted that the property abuts onto a green area. The property falls within Zone ?3, with a building coefficient of 10%, coverage of 10%, and permission for 2 floors (8.3m) of construction. GPS coordinates: 34.700554 32.590830"""""...

## **Estate on map:**

**Website:** realty.com.cy/p/agricultural-land-681-m²-ba5303447

Email: info@rimatech.com.cy

**Phone:** +35795958898 // +35725714014

This ad is presented by listings admin, under supervision from ,