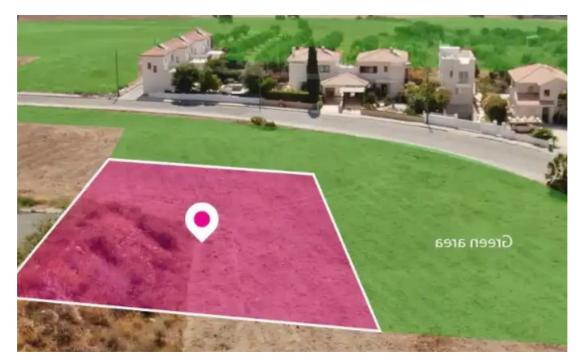

**Offered at:** €72,000

**Estate ID:** 75730

**Ref:** ba5303447

Total plot's-land's area: 681 m²

Available from: 2024-10-27

Offered at: **72,000** 

Type: Agricultura

to the plot is via a registered road with total frontage of approx. 20m The asset is located approx. 2.4km from the motorway. It is noted that the property abuts onto a green area. The property falls within Zone ?3, with a building coefficient of 10%, coverage of 10%, and permission for 2 floors (8.3m) of construction. GPS coordinates: 34.700554 32.590830"""""...