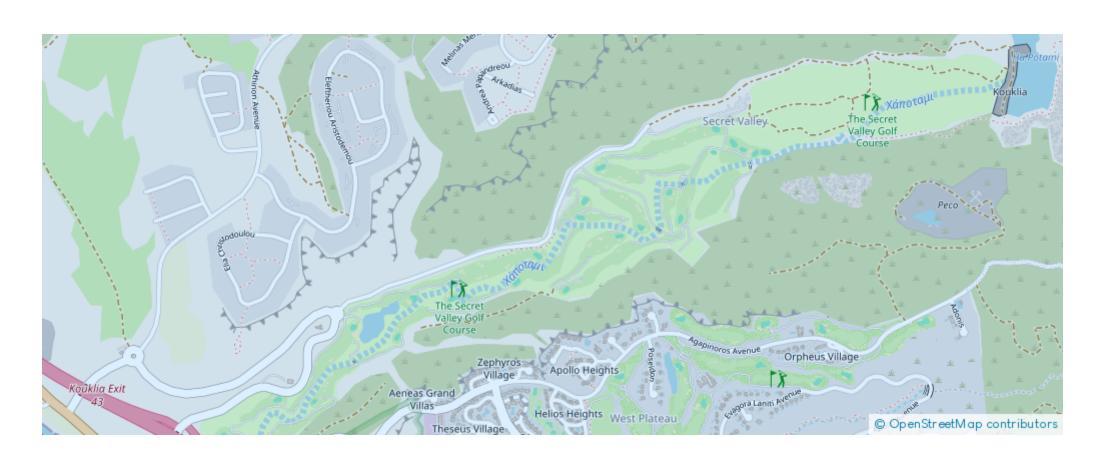

**Offered at:** €72,000

**Estate ID:** 75730

**Ref:** ba5303447

Total plot's-land's area: 681 m²

Available from: 2024-10-27

Offered at: **72,000** 

Type: Agricultura

to the plot is via a registered road with total frontage of approx. 20m The asset is located approx. 2.4km from the motorway. It is noted that the property abuts onto a green area. The property falls within Zone ?3, with a building coefficient of 10%, coverage of 10%, and permission for 2 floors (8.3m) of construction. GPS coordinates: 34.700554 32.590830"""""...