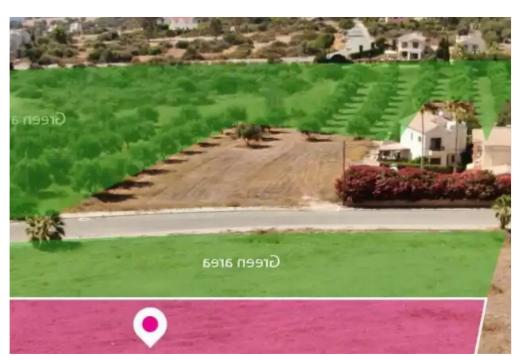

**Offered at:** €72,000

**Estate ID:** 75730

**Ref:** ba5303447

Total plot's-land's area: 681 m²

Available from: 2024-10-27

Offered at: **72,000** 

Type: Agricultura

to the plot is via a registered road with total frontage of approx. 20m The asset is located approx. 2.4km from the motorway. It is noted that the property abuts onto a green area. The property falls within Zone ?3, with a building coefficient of 10%, coverage of 10%, and permission for 2 floors (8.3m) of construction. GPS coordinates: 34.700554 32.590830"""""...