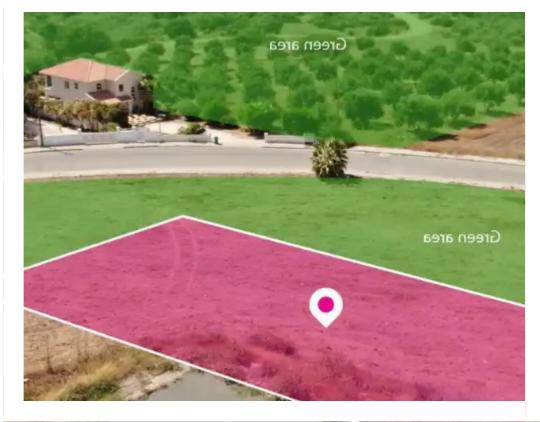

**Offered at:** €72,000

**Estate ID:** 75730

**Ref:** ba5303447

Total plot's-land's area: 681 m²

Available from: 2024-10-27

Offered at: **72,000** 

Type: Agricultura

to the plot is via a registered road with total frontage of approx. 20m The asset is located approx. 2.4km from the motorway. It is noted that the property abuts onto a green area. The property falls within Zone ?3, with a building coefficient of 10%, coverage of 10%, and permission for 2 floors (8.3m) of construction. GPS coordinates: 34.700554 32.590830"""""...