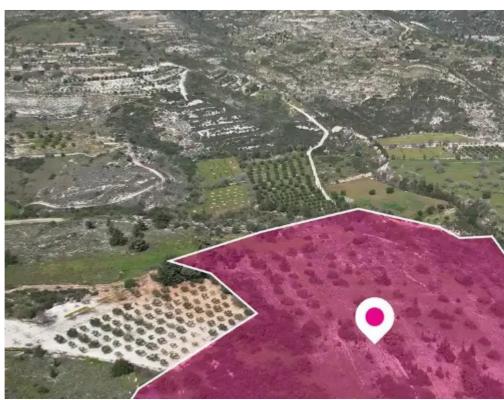

**Estate ID:** 75732

**Ref:** ba5303454

Total plot's-land's area: 29432 m²

Available from: 2024-10-27

Offered at: 265,00

Type: Agricultura

"""Agricultural field, extending to about 29,432 sq.m. in total. The surface of the field is smooth. Access to the field is via a right of passage. The asset is located 1.4km from Mesogi centre. The property falls within Zone ??4, with a building coefficient of 10%, coverage of 10%, and permission for 2 floors (10m) of construction. Location Coordinates: 34.81760428, 32.47135948"""...

## **Estate on map:**

Website: realty.com.cy/p/agricultural-land-29432-m²-

ba5303454

Email: info@rimatech.com.cy

**Phone:** +35795958898 // +35725714014

This ad is presented by listings admin, under supervision from,