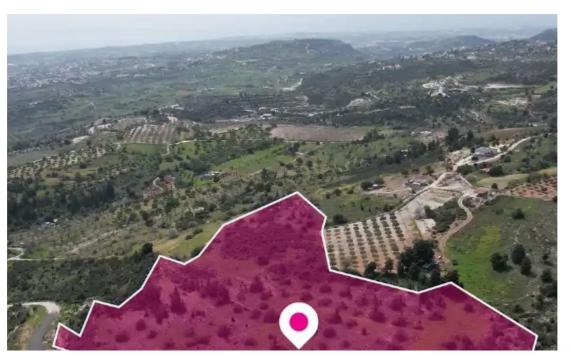

**Estate ID:** 75732

**Ref:** ba5303454

Total plot's-land's area: 29432 m²

Available from: 2024-10-27

Offered at: 265,00

Type: Agricultura

"""Agricultural field, extending to about 29,432 sq.m. in total. The surface of the field is smooth. Access to the field is via a right of passage. The asset is located 1.4km from Mesogi centre. The property falls within Zone ??4, with a building coefficient of 10%, coverage of 10%, and permission for 2 floors (10m) of construction. Location Coordinates: 34.81760428, 32.47135948"""...

## **Estate on map:**

Website: realty.com.cy/p/agricultural-land-29432-m²-

ba5303454

Email: info@rimatech.com.cy

**Phone:** +35795958898 // +35725714014

This ad is presented by listings admin, under supervision from,