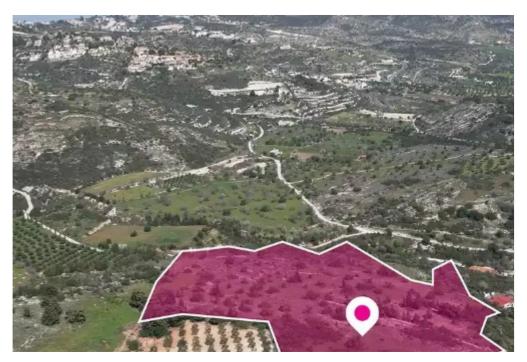

**Estate ID:** 75732

**Ref:** ba5303454

Total plot's-land's area: 29432 m²

Available from: 2024-10-27

Offered at: 265,00

Type: Agricultura

"""Agricultural field, extending to about 29,432 sq.m. in total. The surface of the field is smooth. Access to the field is via a right of passage. The asset is located 1.4km from Mesogi centre. The property falls within Zone ??4, with a building coefficient of 10%, coverage of 10%, and permission for 2 floors (10m) of construction. Location Coordinates: 34.81760428, 32.47135948"""...

## **Estate on map:**

Website: realty.com.cy/p/agricultural-land-29432-m²-

ba5303454

Email: info@rimatech.com.cy

**Phone:** +35795958898 // +35725714014

This ad is presented by listings admin, under supervision from,