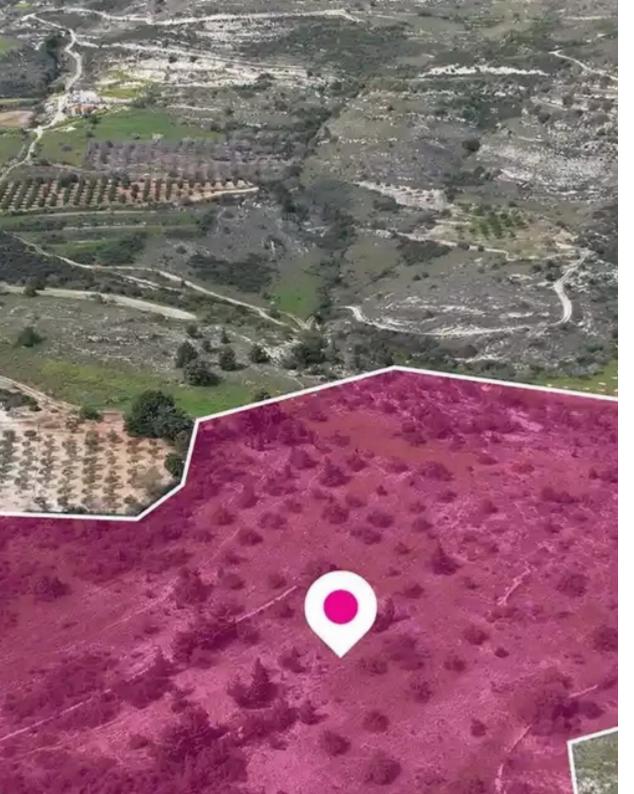

**Estate ID:** 75732

**Ref:** ba5303454

Total plot's-land's area: 29432 m²

Available from: 2024-10-27

Offered at: 265,00

Type: Agricultura

"""Agricultural field, extending to about 29,432 sq.m. in total. The surface of the field is smooth. Access to the field is via a right of passage. The asset is located 1.4km from Mesogi centre. The property falls within Zone ??4, with a building coefficient of 10%, coverage of 10%, and permission for 2 floors (10m) of construction. Location Coordinates: 34.81760428, 32.47135948"""...

## **Estate on map:**

Website: realty.com.cy/p/agricultural-land-29432-m²-

ba5303454

Email: info@rimatech.com.cy

**Phone:** +35795958898 // +35725714014

This ad is presented by listings admin, under supervision from,