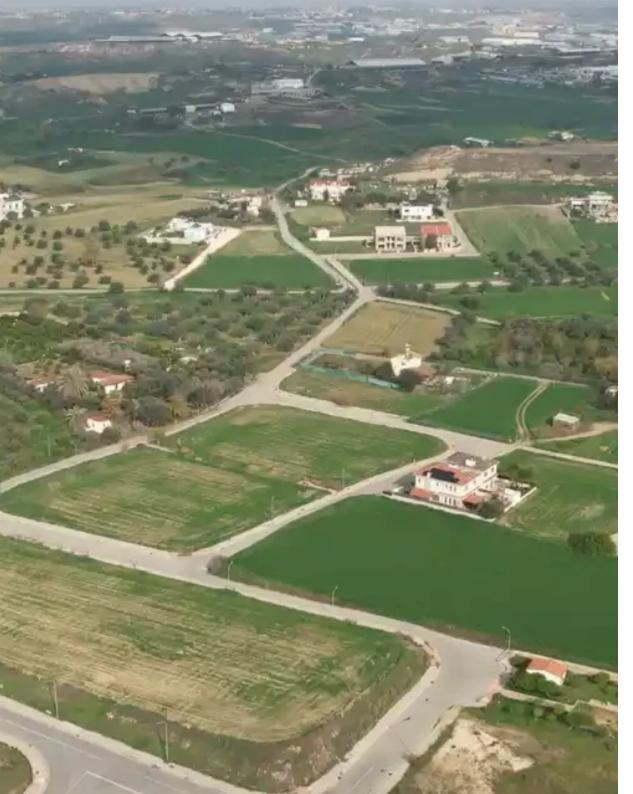

## Residential land 630 m<sup>2</sup>

Nicosia, Dali-2540, Cyprus

This ad is presented by listings admin, under supervision from ,

Licensed Real Estate Agent Reg no: 1234, Lic no: 603/E

**Offered at:** €79,000

**Estate ID:** 75734

**Ref:** ba5303365

m<sup>2</sup> |
Total plot's-land's area: **630** m<sup>2</sup>

Available from: 2024-10-27

""""Residential plot, extending to about 630 sq.m., has a regular shape and a flat surface. Access to the plot is via a registered road with a total frontage of approximately 26m."""""...