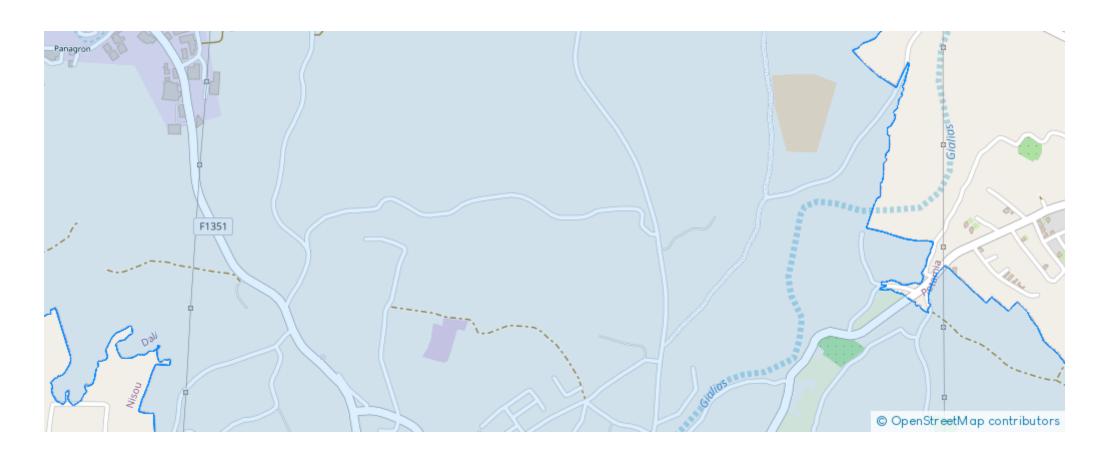

**Estate ID:** 75734

**Ref:** ba5303365

m<sup>2</sup> |
Total plot's-land's area: **630** m<sup>2</sup>

Available from: 2024-10-27

""""Residential plot, extending to about 630 sq.m., has a regular shape and a flat surface. Access to the plot is via a registered road with a total frontage of approximately 26m."""""...