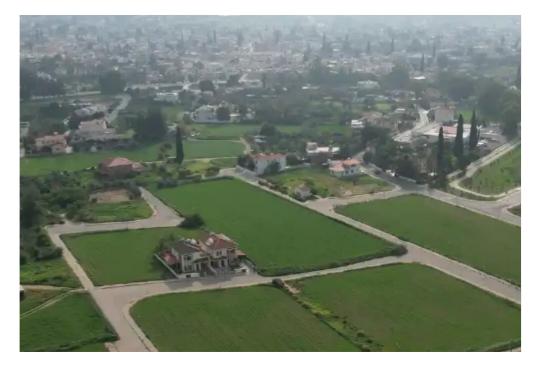

## Residential land 630 m<sup>2</sup>

Nicosia, Dali-2540, Cyprus

This ad is presented by listings admin, under supervision from ,

Licensed Real Estate Agent Reg no: 1234, Lic no: 603/E

**Offered at:** €79,000

**Estate ID:** 75734

**Ref:** ba5303365

m<sup>2</sup> |
Total plot's-land's area: **630** m<sup>2</sup>

Available from: 2024-10-27

""""Residential plot, extending to about 630 sq.m., has a regular shape and a flat surface. Access to the plot is via a registered road with a total frontage of approximately 26m."""""...