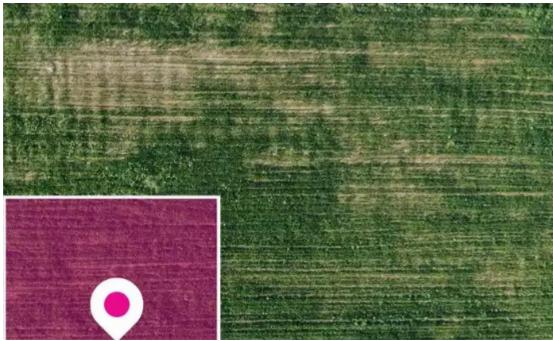

**Estate ID:** 75737

**Ref:** ba5303359

m<sup>2</sup> |
Total plot's-land's area: **627** m<sup>2</sup>

Available from: 2024-10-27

""""Residential plot, extending to about 627 sq.m., has a regular shape and a flat surface. Access to the plot is via a registered road with a total road frontage of approximately 23m."""""...

## **Estate on map:**

Website: realty.com.cy/p/residential-land-627-m²-ba5303359

Email: info@rimatech.com.cy

**Phone:** +35795958898 // +35725714014

This ad is presented by listings admin, under supervision from ,