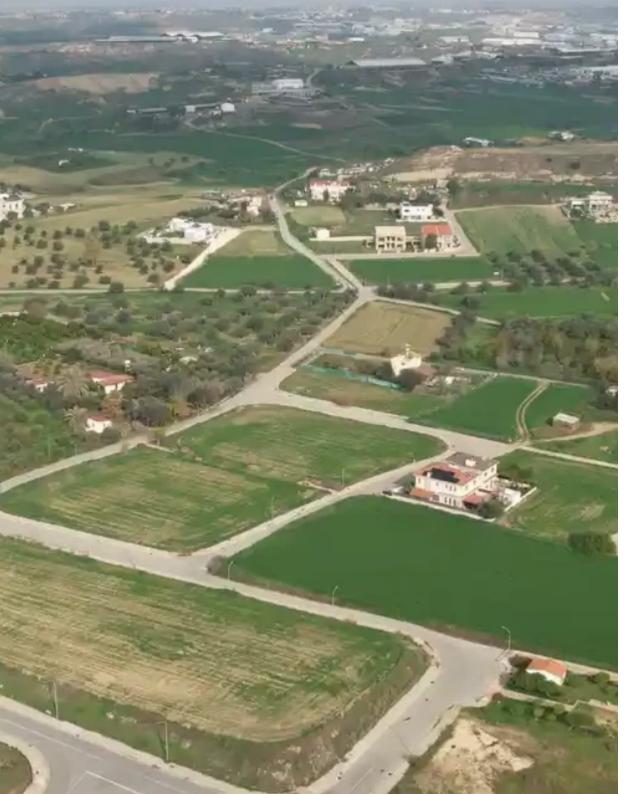

**Estate ID:** 75737

**Ref:** ba5303359

m<sup>2</sup> |
Total plot's-land's area: **627** m<sup>2</sup>

Available from: 2024-10-27

""""Residential plot, extending to about 627 sq.m., has a regular shape and a flat surface. Access to the plot is via a registered road with a total road frontage of approximately 23m."""""...