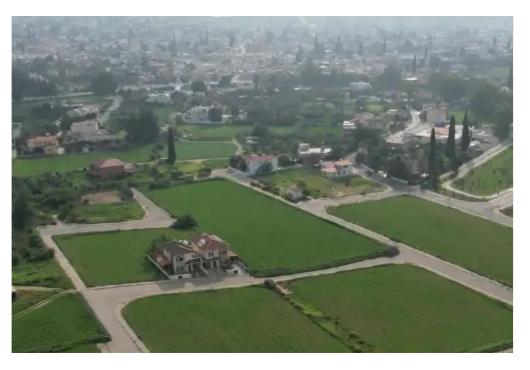

**Estate ID:** 75737

**Ref:** ba5303359

m<sup>2</sup> |
Total plot's-land's area: **627** m<sup>2</sup>

Available from: 2024-10-27

""""Residential plot, extending to about 627 sq.m., has a regular shape and a flat surface. Access to the plot is via a registered road with a total road frontage of approximately 23m."""""...