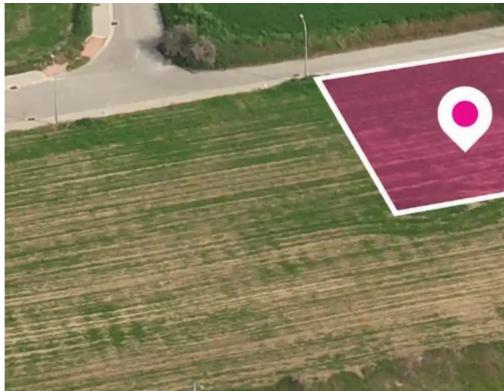

**Estate ID:** 75737

**Ref:** ba5303359

m<sup>2</sup> |
Total plot's-land's area: **627** m<sup>2</sup>

Available from: 2024-10-27

""""Residential plot, extending to about 627 sq.m., has a regular shape and a flat surface. Access to the plot is via a registered road with a total road frontage of approximately 23m."""""...

## **Estate on map:**

Website: realty.com.cy/p/residential-land-627-m²-ba5303359

Email: info@rimatech.com.cy

**Phone:** +35795958898 // +35725714014

This ad is presented by listings admin, under supervision from ,