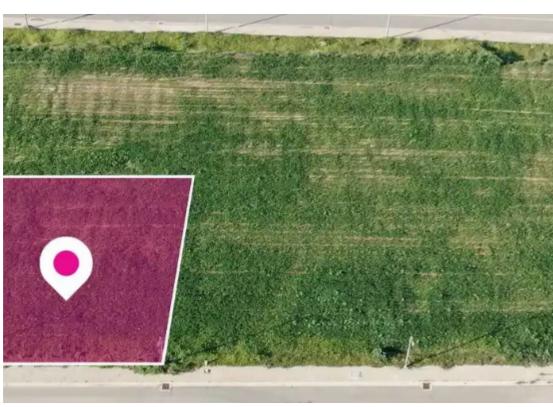

## Residential land 627 m<sup>2</sup>

Nicosia, Dali-2540, Cyprus

This ad is presented by listings admin, under supervision from,

Licensed Real Estate Agent Reg no: 1234, Lic no: 603/E

**Offered at:** €78,000

**Estate ID:** 75737

**Ref:** ba5303359

m<sup>2</sup> |
Total plot's-land's area: **627** m<sup>2</sup>

Available from: 2024-10-27

""""Residential plot, extending to about 627 sq.m., has a regular shape and a flat surface. Access to the plot is via a registered road with a total road frontage of approximately 23m."""""...