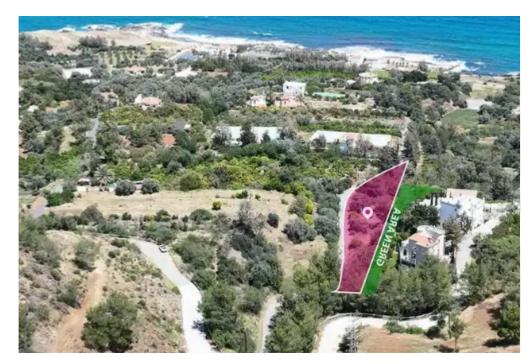

**Estate ID:** 75738

**Ref:** ba4707456

Total plot's-land's area: 1978 m²

Available from: 2024-10-27

Offered at: 63,750

Type: Residentia

"""Residential field, extending to about 1.978 sq.m. in total. Access to the field is via a registered road which is facing the north-east side of the property. Total frontage is approx. 171m. The asset is located approx. 630m north-east from the centre of the community and 525m east from the sea. The property falls within Zone H7, with a building coefficient of 15%, coverage of 15%, and permission for 2 floors (8.3m) of construction. Location Coordinates: 35.13766496 32.52736175"""...