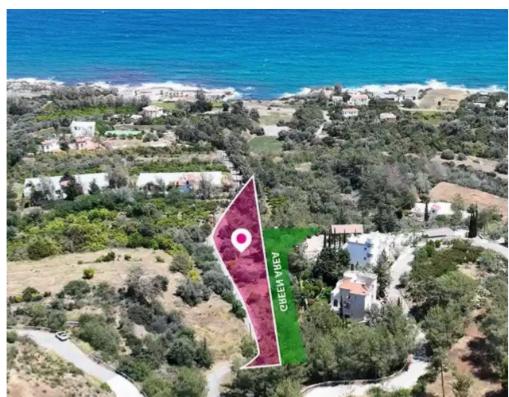

**Estate ID:** 75738

**Ref:** ba4707456

Total plot's-land's area: 1978 m²

Available from: 2024-10-27

Offered at: 63,750

Type: Residentia

"""Residential field, extending to about 1.978 sq.m. in total. Access to the field is via a registered road which is facing the north-east side of the property. Total frontage is approx. 171m. The asset is located approx. 630m north-east from the centre of the community and 525m east from the sea. The property falls within Zone H7, with a building coefficient of 15%, coverage of 15%, and permission for 2 floors (8.3m) of construction. Location Coordinates: 35.13766496 32.52736175"""...