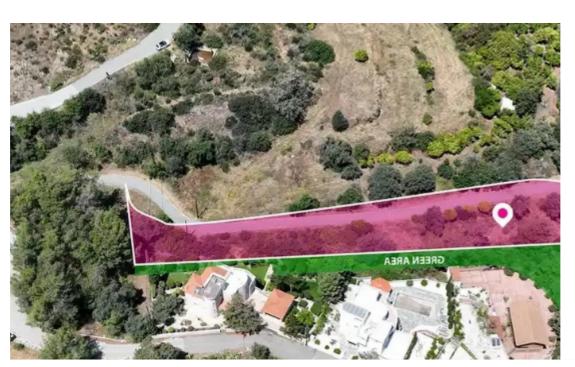

**Estate ID:** 75738

**Ref:** ba4707456

Total plot's-land's area: 1978 m²

Available from: 2024-10-27

Offered at: 63,750

Type: Residentia

"""Residential field, extending to about 1.978 sq.m. in total. Access to the field is via a registered road which is facing the north-east side of the property. Total frontage is approx. 171m. The asset is located approx. 630m north-east from the centre of the community and 525m east from the sea. The property falls within Zone H7, with a building coefficient of 15%, coverage of 15%, and permission for 2 floors (8.3m) of construction. Location Coordinates: 35.13766496 32.52736175"""...