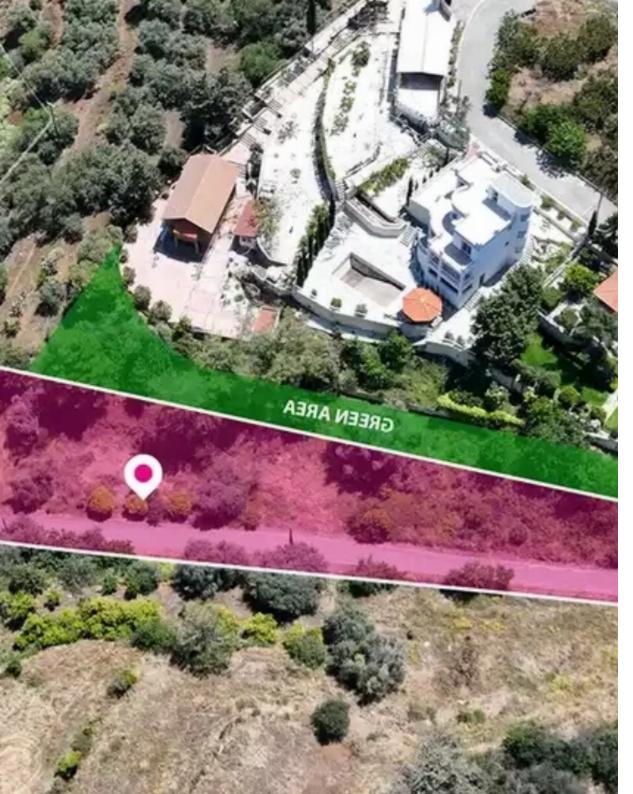

**Estate ID:** 75738

**Ref:** ba4707456

Total plot's-land's area: 1978 m²

Available from: 2024-10-27

Offered at: 63,750

Type: Residentia

"""Residential field, extending to about 1.978 sq.m. in total. Access to the field is via a registered road which is facing the north-east side of the property. Total frontage is approx. 171m. The asset is located approx. 630m north-east from the centre of the community and 525m east from the sea. The property falls within Zone H7, with a building coefficient of 15%, coverage of 15%, and permission for 2 floors (8.3m) of construction. Location Coordinates: 35.13766496 32.52736175"""...