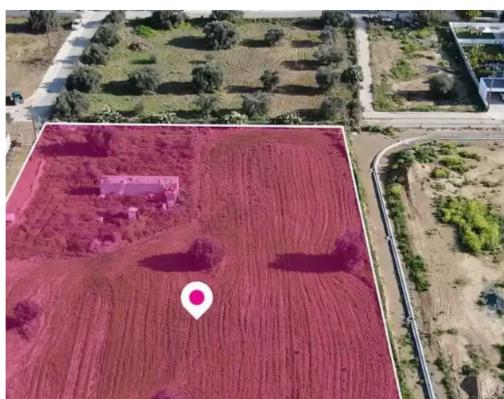

**Estate ID:** 75740

**Ref:** ba4706711

Total plot's-land's area: **5807 m**<sup>2</sup>

Available from: 2024-10-27

Offered at: 149,00

Type: Residentia

"""Residential field, extending to about 5.807 sq.m. in total. (2.903,5 sq.m. for the share of 50%). The property is regularly shaped with a flat surface.

Access to the field is via a registered road which is facing the southern side of the property with total frontage is approx.4m."""...