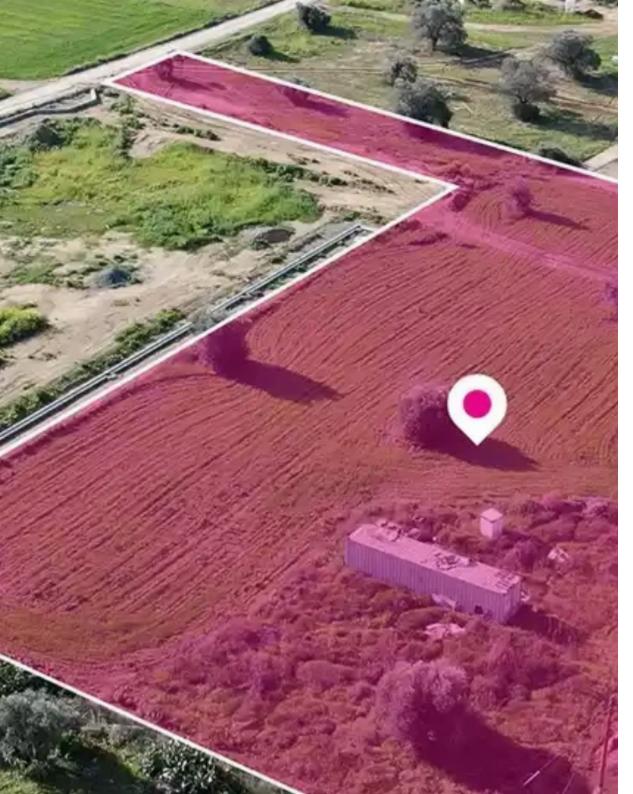

**Estate ID:** 75740

**Ref:** ba4706711

Total plot's-land's area: **5807 m**<sup>2</sup>

Available from: 2024-10-27

Offered at: 149,00

Type: Residentia

"""Residential field, extending to about 5.807 sq.m. in total. (2.903,5 sq.m. for the share of 50%). The property is regularly shaped with a flat surface.

Access to the field is via a registered road which is facing the southern side of the property with total frontage is approx.4m."""...