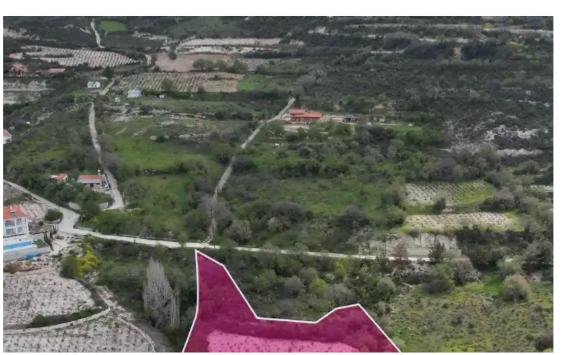

**Estate ID:** 75741

**Ref:** ba5303336

Total plot's-land's area: 4014 m²

Available from: 2024-10-27

Offered at: **67,500** 

Type: Residentia

""""Residential field, extending to about 4.014 sq.m. in total. Access to the field is via a registered road which is facing the southern and western side of the property, with a frontage of approx. 140m. The asset is located approximately 75m northwest from Koilani village and 25km distance from Limassol.

The property falls within Zone H4, with a building coefficient of 40%, coverage of 25%, and permission for 2 floors (8.3m) of construction. The surrounding Area of the asset is primarily residential. GPS coordinates: 34.847459, 32.857011"""...