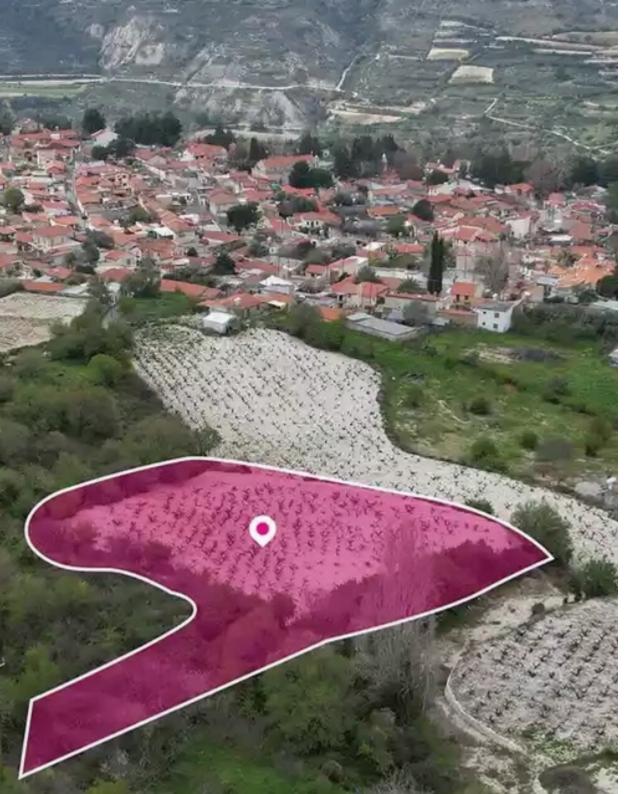

**Estate ID:** 75741

**Ref:** ba5303336

Total plot's-land's area: 4014 m²

Available from: 2024-10-27

Offered at: **67,500** 

Type: Residentia

""""Residential field, extending to about 4.014 sq.m. in total. Access to the field is via a registered road which is facing the southern and western side of the property, with a frontage of approx. 140m. The asset is located approximately 75m northwest from Koilani village and 25km distance from Limassol.

The property falls within Zone H4, with a building coefficient of 40%, coverage of 25%, and permission for 2 floors (8.3m) of construction. The surrounding Area of the asset is primarily residential. GPS coordinates: 34.847459, 32.857011"""...