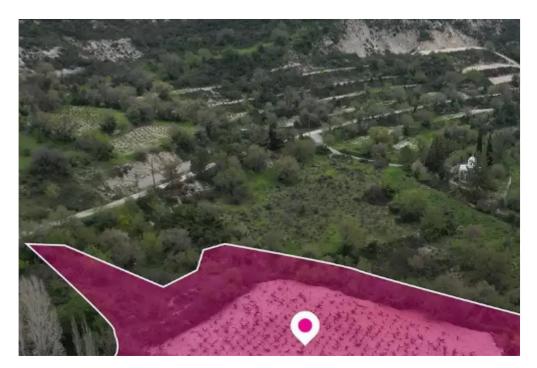

**Estate ID:** 75741

**Ref:** ba5303336

Total plot's-land's area: 4014 m²

Available from: 2024-10-27

Offered at: **67,500** 

Type: Residentia

""""Residential field, extending to about 4.014 sq.m. in total. Access to the field is via a registered road which is facing the southern and western side of the property, with a frontage of approx. 140m. The asset is located approximately 75m northwest from Koilani village and 25km distance from Limassol.

The property falls within Zone H4, with a building coefficient of 40%, coverage of 25%, and permission for 2 floors (8.3m) of construction. The surrounding Area of the asset is primarily residential. GPS coordinates: 34.847459, 32.857011"""...