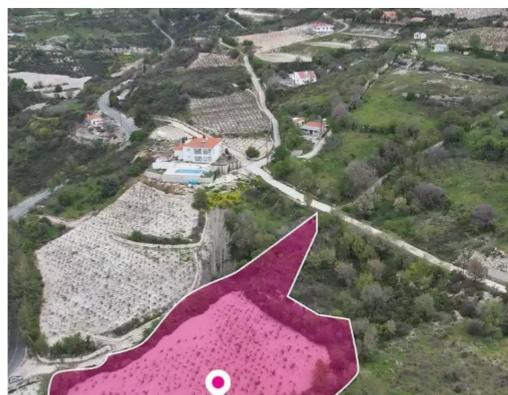

**Estate ID:** 75741

**Ref:** ba5303336

Total plot's-land's area: 4014 m²

Available from: 2024-10-27

Offered at: **67,500** 

Type: Residentia

""""Residential field, extending to about 4.014 sq.m. in total. Access to the field is via a registered road which is facing the southern and western side of the property, with a frontage of approx. 140m. The asset is located approximately 75m northwest from Koilani village and 25km distance from Limassol.

The property falls within Zone H4, with a building coefficient of 40%, coverage of 25%, and permission for 2 floors (8.3m) of construction. The surrounding Area of the asset is primarily residential. GPS coordinates: 34.847459, 32.857011"""...