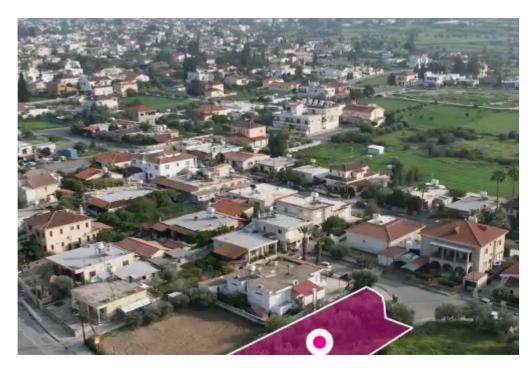

**Estate ID:** 75742

**Ref:** ba4706700

Total plot's-land's area: 909 m<sup>2</sup>

Available from: 2024-10-27

Offered at: 140,00

Type: Residentia

""""Residential plot, extending to about 909 sq.m. in total. The property is rectangular shaped with a flat surface. Access to the plot is via a registered road which is facing the northern side of the property with a total frontage of 20 m. (Georgios Ikosari Street) and southern facing road with total frontage of 24m. (Irakleous Street).""""...