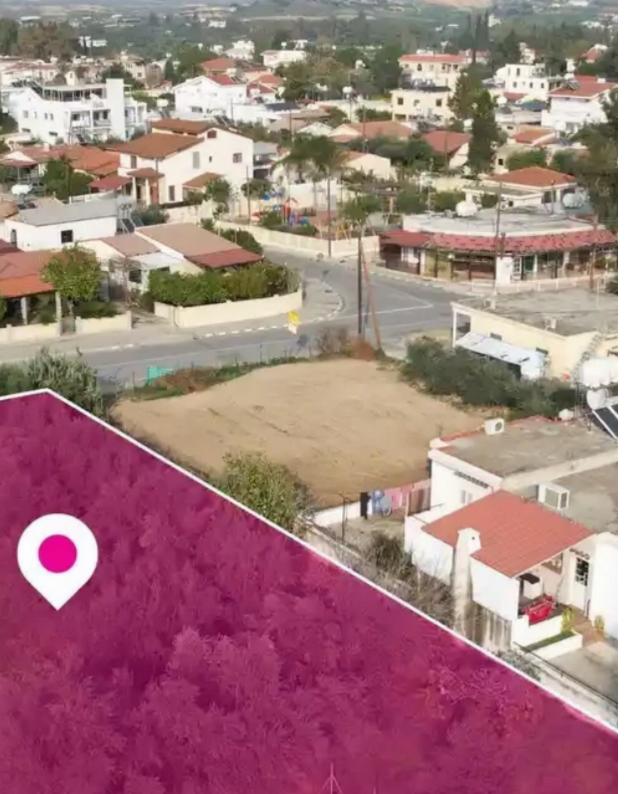

**Estate ID:** 75742

**Ref:** ba4706700

Total plot's-land's area: 909 m<sup>2</sup>

Available from: 2024-10-27

Offered at: 140,00

Type: Residentia

""""Residential plot, extending to about 909 sq.m. in total. The property is rectangular shaped with a flat surface. Access to the plot is via a registered road which is facing the northern side of the property with a total frontage of 20 m. (Georgios Ikosari Street) and southern facing road with total frontage of 24m. (Irakleous Street).""""...