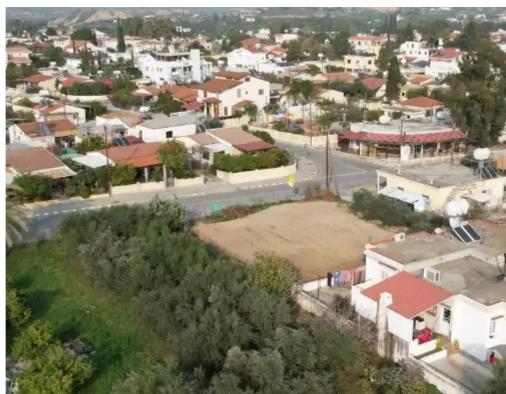

**Estate ID:** 75742

**Ref:** ba4706700

Total plot's-land's area: 909 m<sup>2</sup>

Available from: 2024-10-27

Offered at: 140,00

Type: Residentia

""""Residential plot, extending to about 909 sq.m. in total. The property is rectangular shaped with a flat surface. Access to the plot is via a registered road which is facing the northern side of the property with a total frontage of 20 m. (Georgios Ikosari Street) and southern facing road with total frontage of 24m. (Irakleous Street).""""...