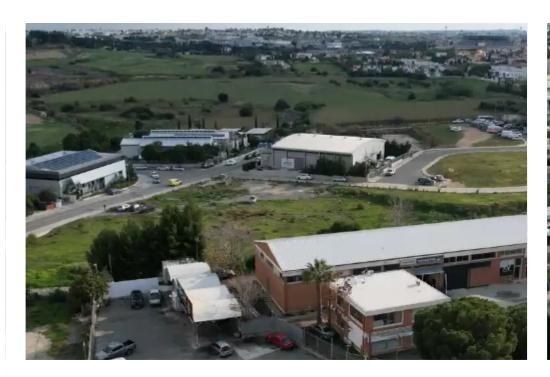

**Offered at:** € 285,000

**Estate ID:** 75744

**Ref:** ba4782465

Total plot's-land's area: 651 m<sup>2</sup>

Available from: 2024-10-27

Offered at: 285,00

Type: Commercia

""""Commercial field extending to about 651 sq.m. is located next to Giannou Kranidioti commercial avenue at Latsia, Nicosia. The property abuts a water stream on its western border, has a flat surface and its access is via a registered road with a total road frontage of approximately 4m. The field benefits from an active rental agreement of a 3.2% rental yield, and a 10% increase every 2 years until 2031. The asset falls within Zone ??4, with a building coefficient of 140%, coverage of 50%, and permission for 4 floors (17m) of construction.""""...