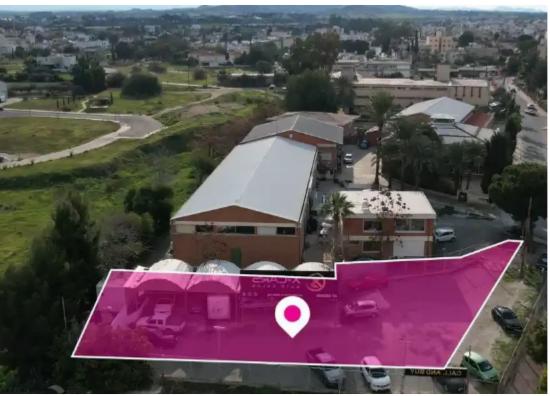

**Offered at:** € 285,000

**Estate ID:** 75744

**Ref:** ba4782465

Total plot's-land's area: 651 m<sup>2</sup>

Available from: 2024-10-27

Offered at: 285,00

Type: Commercia

""""Commercial field extending to about 651 sq.m. is located next to Giannou Kranidioti commercial avenue at Latsia, Nicosia. The property abuts a water stream on its western border, has a flat surface and its access is via a registered road with a total road frontage of approximately 4m. The field benefits from an active rental agreement of a 3.2% rental yield, and a 10% increase every 2 years until 2031. The asset falls within Zone ??4, with a building coefficient of 140%, coverage of 50%, and permission for 4 floors (17m) of construction.""""...