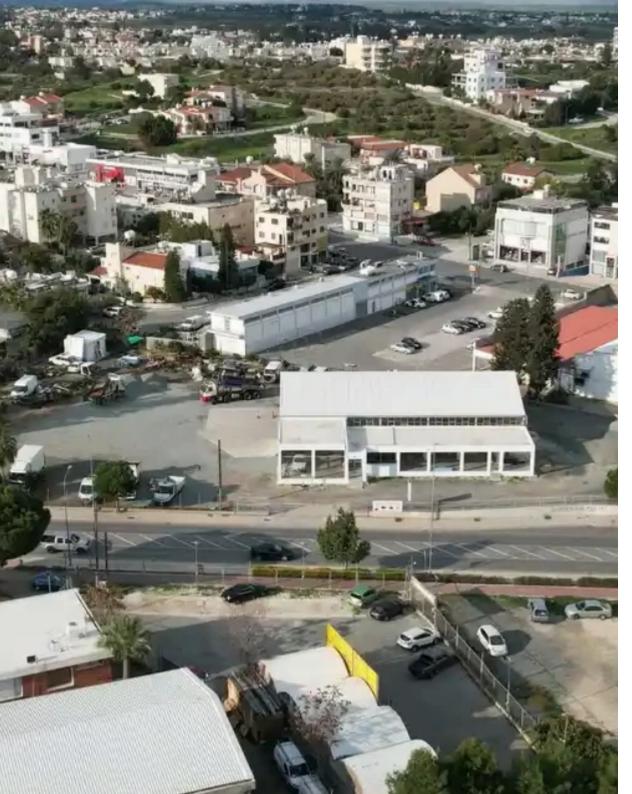

**Offered at:** € 285,000

**Estate ID:** 75744

**Ref:** ba4782465

Total plot's-land's area: 651 m<sup>2</sup>

Available from: 2024-10-27

Offered at: 285,00

Type: Commercia

""""Commercial field extending to about 651 sq.m. is located next to Giannou Kranidioti commercial avenue at Latsia, Nicosia. The property abuts a water stream on its western border, has a flat surface and its access is via a registered road with a total road frontage of approximately 4m. The field benefits from an active rental agreement of a 3.2% rental yield, and a 10% increase every 2 years until 2031. The asset falls within Zone ??4, with a building coefficient of 140%, coverage of 50%, and permission for 4 floors (17m) of construction.""""...