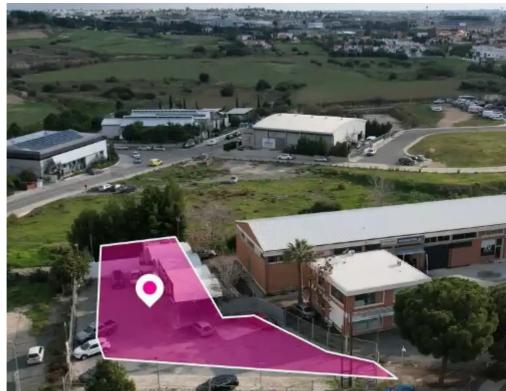

**Offered at:** € 285,000

**Estate ID:** 75744

**Ref:** ba4782465

Total plot's-land's area: 651 m<sup>2</sup>

Available from: 2024-10-27

Offered at: 285,00

Type: Commercia

""""Commercial field extending to about 651 sq.m. is located next to Giannou Kranidioti commercial avenue at Latsia, Nicosia. The property abuts a water stream on its western border, has a flat surface and its access is via a registered road with a total road frontage of approximately 4m. The field benefits from an active rental agreement of a 3.2% rental yield, and a 10% increase every 2 years until 2031. The asset falls within Zone ??4, with a building coefficient of 140%, coverage of 50%, and permission for 4 floors (17m) of construction.""""...

## **Estate on map:**

Website: realty.com.cy/p/commercial-land-651-m²-ba4782465

Email: info@rimatech.com.cy

**Phone:** +35795958898 // +35725714014

This ad is presented by listings admin, under supervision from ,