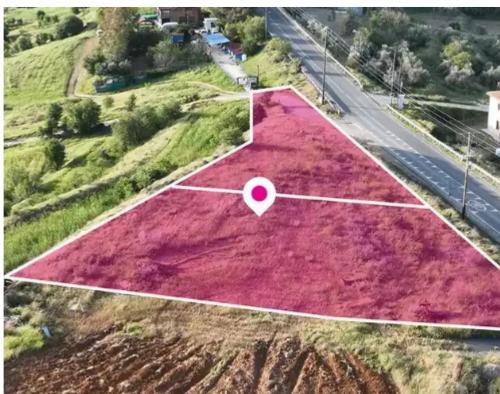

**Estate ID:** 75745

**Ref:** ba5103985

Total plot's-land's area: 1850 m²

Available from: 2024-10-27

Offered at: 117,75

Type: Residentia

"""Residential plots, extending to about 1.850 sq.m. in total. The properties have irregular shape with even surface. Access to the plots is via a registered road with total frontage of approximately 100m. The surrounding Area of the assets is primarily residential. This property consists of: Property with registration number 0/10099 extending to approximately 910 sq.m. in total and falls within Zone H2 with a building coefficient of 90%, coverage of 50%, and permission for 2 floors (8.3m) of construction. Property with registration number 0/10100 extending to approximately 940 sq.m. in total and falls within Zone H2 with a building coefficient of 90%, coverage of 50%, and permission for...