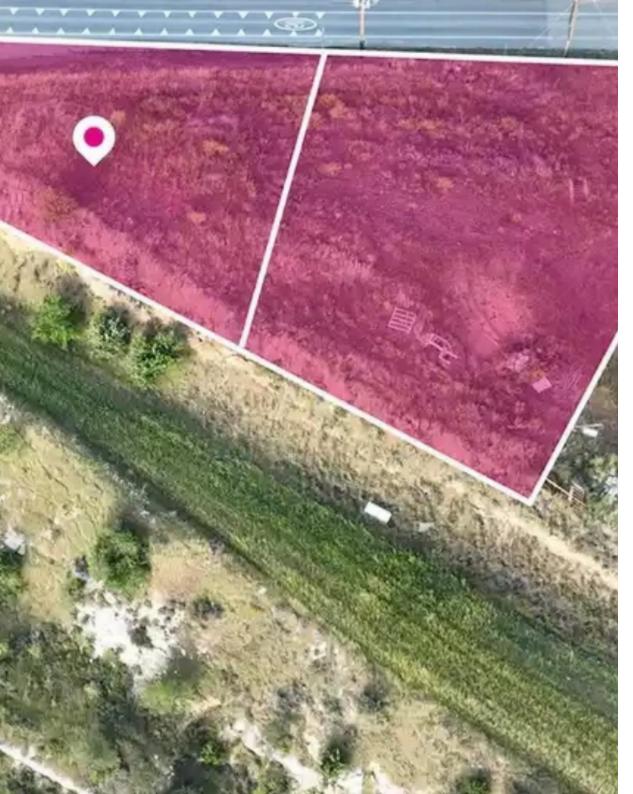

**Estate ID:** 75745

**Ref:** ba5103985

Total plot's-land's area: 1850 m²

Available from: 2024-10-27

Offered at: 117,75

Type: Residentia

"""Residential plots, extending to about 1.850 sq.m. in total. The properties have irregular shape with even surface. Access to the plots is via a registered road with total frontage of approximately 100m. The surrounding Area of the assets is primarily residential. This property consists of: Property with registration number 0/10099 extending to approximately 910 sq.m. in total and falls within Zone H2 with a building coefficient of 90%, coverage of 50%, and permission for 2 floors (8.3m) of construction. Property with registration number 0/10100 extending to approximately 940 sq.m. in total and falls within Zone H2 with a building coefficient of 90%, coverage of 50%, and permission for...