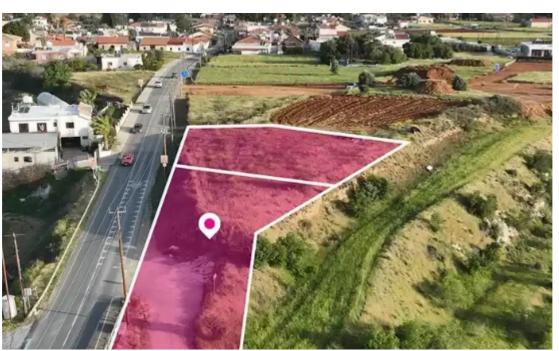

**Estate ID:** 75745

**Ref:** ba5103985

Total plot's-land's area: 1850 m²

Available from: 2024-10-27

Offered at: 117,75

Type: Residentia

"""Residential plots, extending to about 1.850 sq.m. in total. The properties have irregular shape with even surface. Access to the plots is via a registered road with total frontage of approximately 100m. The surrounding Area of the assets is primarily residential. This property consists of: Property with registration number 0/10099 extending to approximately 910 sq.m. in total and falls within Zone H2 with a building coefficient of 90%, coverage of 50%, and permission for 2 floors (8.3m) of construction. Property with registration number 0/10100 extending to approximately 940 sq.m. in total and falls within Zone H2 with a building coefficient of 90%, coverage of 50%, and permission for...