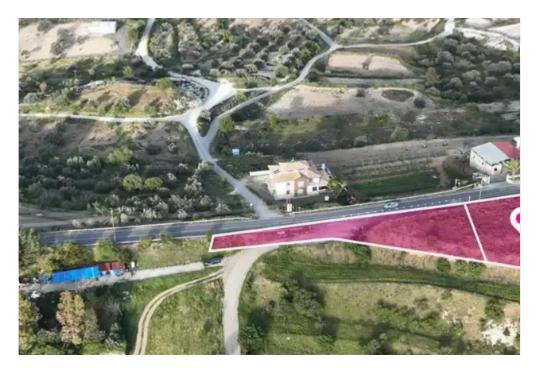

**Estate ID:** 75745

**Ref:** ba5103985

Total plot's-land's area: 1850 m²

Available from: 2024-10-27

Offered at: 117,75

Type: Residentia

"""Residential plots, extending to about 1.850 sq.m. in total. The properties have irregular shape with even surface. Access to the plots is via a registered road with total frontage of approximately 100m. The surrounding Area of the assets is primarily residential. This property consists of: Property with registration number 0/10099 extending to approximately 910 sq.m. in total and falls within Zone H2 with a building coefficient of 90%, coverage of 50%, and permission for 2 floors (8.3m) of construction. Property with registration number 0/10100 extending to approximately 940 sq.m. in total and falls within Zone H2 with a building coefficient of 90%, coverage of 50%, and permission for...