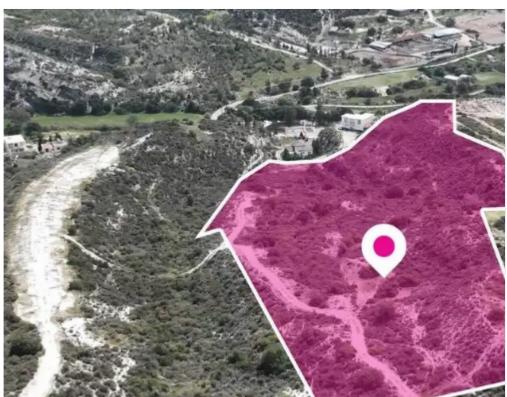

## Residential land 30331 m<sup>2</sup>

Larnaka, Kalavasos-7733, Cyprus

This ad is presented by listings admin, under supervision from,

Licensed Real Estate Agent Reg no: 1234, Lic no: 603/E

**Offered at:** € 345,000

**Estate ID:** 75746

**Ref:** ba5303380

Total plot's-land's area: 30331 m²

Available from: 2024-10-27

Offered at: 345,00

Type: Residentia

""""Residential field extending to about 30.331 sq.m. in total located in Kalavasos village, Larnaca. The property is situated at a higher level offering a nice view of the surrounding area. Its distance to the Larnaca - Limassol motorway is approximately 1.7km. The property falls within 3 Zones. Z1, with a building coefficient of 6%, coverage of 6%, and permission for 2 floors (8.3m) of construction and H3, with a building coefficient of 60%, coverage of 35%, and permission for 2 floors (8.3m) of construction. """""...

## **Estate on map:**

 $\textbf{Website:} \ \underline{realty.com.cy/p/residential\text{-}land\text{-}30331\text{-}m^2\text{-}ba5303380}$ 

Email: info@rimatech.com.cy

**Phone:** +35795958898 // +35725714014