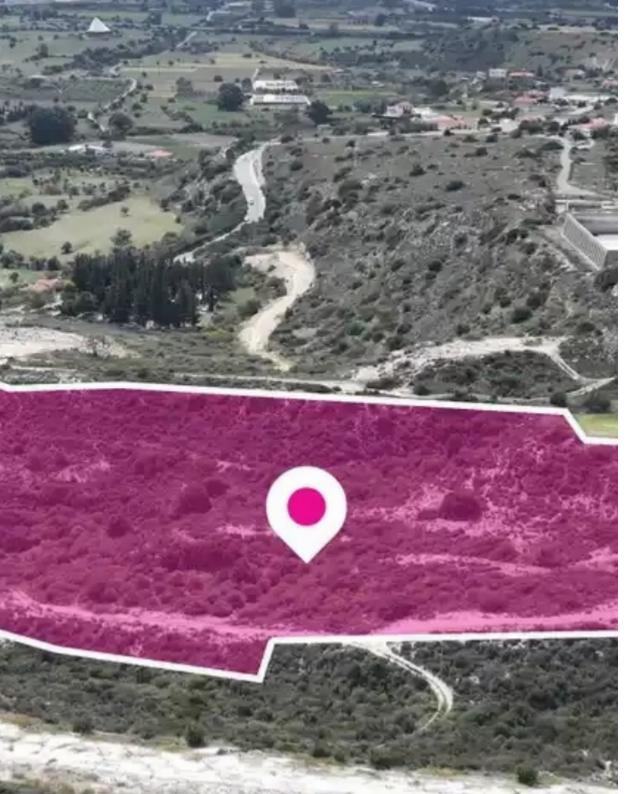

## Residential land 30331 m<sup>2</sup>

Larnaka, Kalavasos-7733, Cyprus

This ad is presented by listings admin, under supervision from,

Licensed Real Estate Agent Reg no: 1234, Lic no: 603/E

**Offered at:** € 345,000

**Estate ID:** 75746

**Ref:** ba5303380

Total plot's-land's area: 30331 m²

Available from: 2024-10-27

Offered at: 345,00

Type: Residentia

""""Residential field extending to about 30.331 sq.m. in total located in Kalavasos village, Larnaca. The property is situated at a higher level offering a nice view of the surrounding area. Its distance to the Larnaca - Limassol motorway is approximately 1.7km. The property falls within 3 Zones. Z1, with a building coefficient of 6%, coverage of 6%, and permission for 2 floors (8.3m) of construction and H3, with a building coefficient of 60%, coverage of 35%, and permission for 2 floors (8.3m) of construction. """""...

## **Estate on map:**

 $\textbf{Website:} \ \underline{realty.com.cy/p/residential\text{-}land\text{-}30331\text{-}m^2\text{-}ba5303380}$ 

Email: info@rimatech.com.cy

**Phone:** +35795958898 // +35725714014