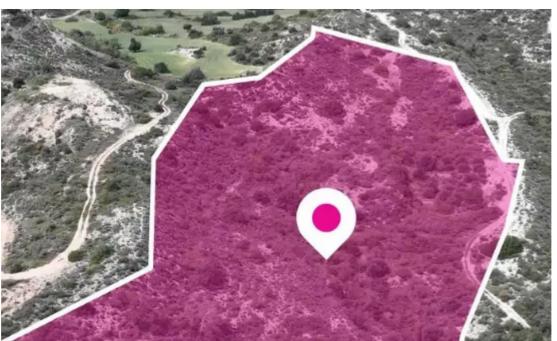

## Residential land 30331 m<sup>2</sup>

Larnaka, Kalavasos-7733, Cyprus

This ad is presented by listings admin, under supervision from,

Licensed Real Estate Agent Reg no: 1234, Lic no: 603/E

**Offered at:** € 345,000

**Estate ID:** 75746

**Ref:** ba5303380

Total plot's-land's area: 30331 m²

Available from: 2024-10-27

Offered at: 345,00

Type: Residentia

""""Residential field extending to about 30.331 sq.m. in total located in Kalavasos village, Larnaca. The property is situated at a higher level offering a nice view of the surrounding area. Its distance to the Larnaca - Limassol motorway is approximately 1.7km. The property falls within 3 Zones. Z1, with a building coefficient of 6%, coverage of 6%, and permission for 2 floors (8.3m) of construction and H3, with a building coefficient of 60%, coverage of 35%, and permission for 2 floors (8.3m) of construction. """""...

## **Estate on map:**

 $\textbf{Website:} \ \underline{realty.com.cy/p/residential\text{-}land\text{-}30331\text{-}m^2\text{-}ba5303380}$ 

Email: info@rimatech.com.cy

**Phone:** +35795958898 // +35725714014