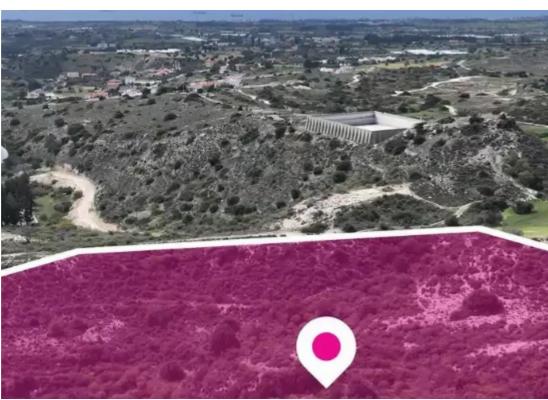

## Residential land 30331 m<sup>2</sup>

Larnaka, Kalavasos-7733, Cyprus

This ad is presented by listings admin, under supervision from,

Licensed Real Estate Agent Reg no: 1234, Lic no: 603/E

**Offered at:** € 345,000

**Estate ID:** 75746

**Ref:** ba5303380

Total plot's-land's area: 30331 m²

Available from: 2024-10-27

Offered at: 345,00

Type: Residentia

""""Residential field extending to about 30.331 sq.m. in total located in Kalavasos village, Larnaca. The property is situated at a higher level offering a nice view of the surrounding area. Its distance to the Larnaca - Limassol motorway is approximately 1.7km. The property falls within 3 Zones. Z1, with a building coefficient of 6%, coverage of 6%, and permission for 2 floors (8.3m) of construction and H3, with a building coefficient of 60%, coverage of 35%, and permission for 2 floors (8.3m) of construction. """""...