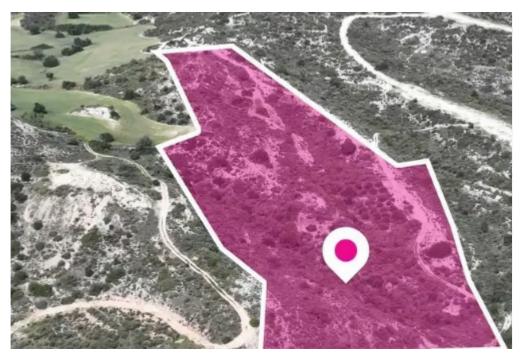

## Residential land 30331 m<sup>2</sup>

Larnaka, Kalavasos-7733, Cyprus

This ad is presented by listings admin, under supervision from,

Licensed Real Estate Agent Reg no: 1234, Lic no: 603/E

**Offered at:** € 345,000

**Estate ID:** 75746

**Ref:** ba5303380

Total plot's-land's area: 30331 m²

Available from: 2024-10-27

Offered at: 345,00

Type: Residentia

""""Residential field extending to about 30.331 sq.m. in total located in Kalavasos village, Larnaca. The property is situated at a higher level offering a nice view of the surrounding area. Its distance to the Larnaca - Limassol motorway is approximately 1.7km. The property falls within 3 Zones. Z1, with a building coefficient of 6%, coverage of 6%, and permission for 2 floors (8.3m) of construction and H3, with a building coefficient of 60%, coverage of 35%, and permission for 2 floors (8.3m) of construction. """""...

## **Estate on map:**

 $\textbf{Website:} \ \underline{realty.com.cy/p/residential\text{-}land\text{-}30331\text{-}m^2\text{-}ba5303380}$ 

Email: info@rimatech.com.cy

**Phone:** +35795958898 // +35725714014