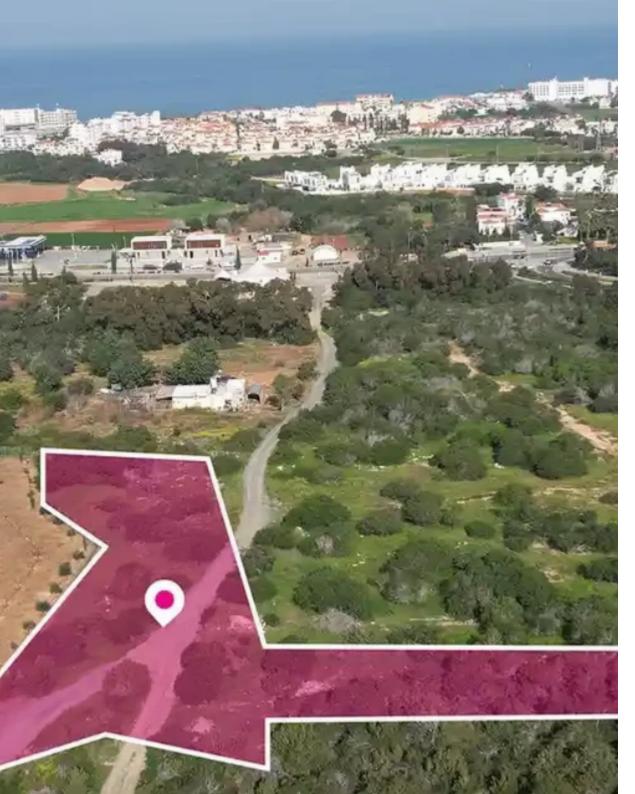

## Tourist land 3498 m<sup>2</sup>

Famagusta, Lidl-Protaras-Paralimni-5296, Cyprus This ad is presented by listings admin, under supervision from, Licensed Real Estate Agent Reg no: 1234, Lic no: 603/E

Offered at: €195,000 Estate ID: 75748 Ref: ba4699939

""""Residential field, extending to about 3.498 sq.m. in total. The asset is located 225m southwest of the junction of Protaras-Cavo Greko Avenue and Agia Napa-Paralimni Road, 630m southwest of Pernera area, and 1.5km west from the coastline. The property falls within Zone ?2?4, with a building coefficient of 35%, coverage of 25%, and permission for 2 floors (10m) of construction.""""...