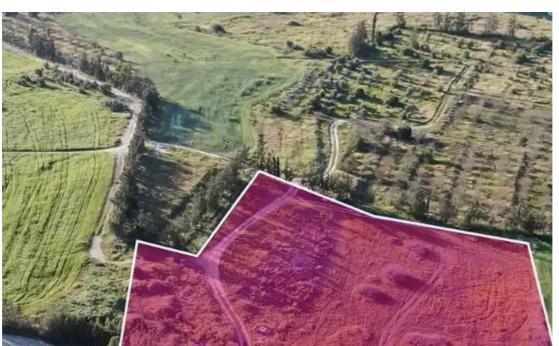

**Offered at:** € 199,000

**Estate ID:** 75751

**Ref:** ba4689747

Total plot's-land's area: 5220 m²

Available from: 2024-10-27

Offered at: 199,00

Type: Residentia

"""A 50% share of a field extending to about 10.440sq.m. in total. The property has a relatively regular shape, a flat surface and is located 95m north of Dimitri Stavrou road and 2.7km southwest of the center of Geri community. The property may request a right of way from the adjacent parcel on its Northern boundary. 48% of the property falls within Zone ??8 with a building coefficient of 60%, coverage of 35%, and permission for 2 floors (10m) of construction. Part of the field falls within Zone ??9 (20%), ??2 (11%), as well as Zone AZ(21%)."""...