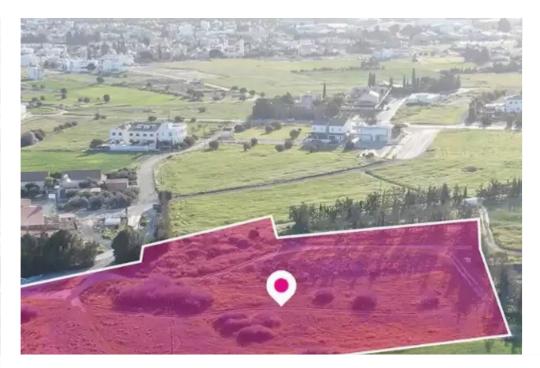

**Offered at:** € 199,000

**Estate ID:** 75751

**Ref:** ba4689747

Total plot's-land's area: 5220 m²

Available from: 2024-10-27

Offered at: 199,00

Type: Residentia

"""A 50% share of a field extending to about 10.440sq.m. in total. The property has a relatively regular shape, a flat surface and is located 95m north of Dimitri Stavrou road and 2.7km southwest of the center of Geri community. The property may request a right of way from the adjacent parcel on its Northern boundary. 48% of the property falls within Zone ??8 with a building coefficient of 60%, coverage of 35%, and permission for 2 floors (10m) of construction. Part of the field falls within Zone ??9 (20%), ??2 (11%), as well as Zone AZ(21%)."""...