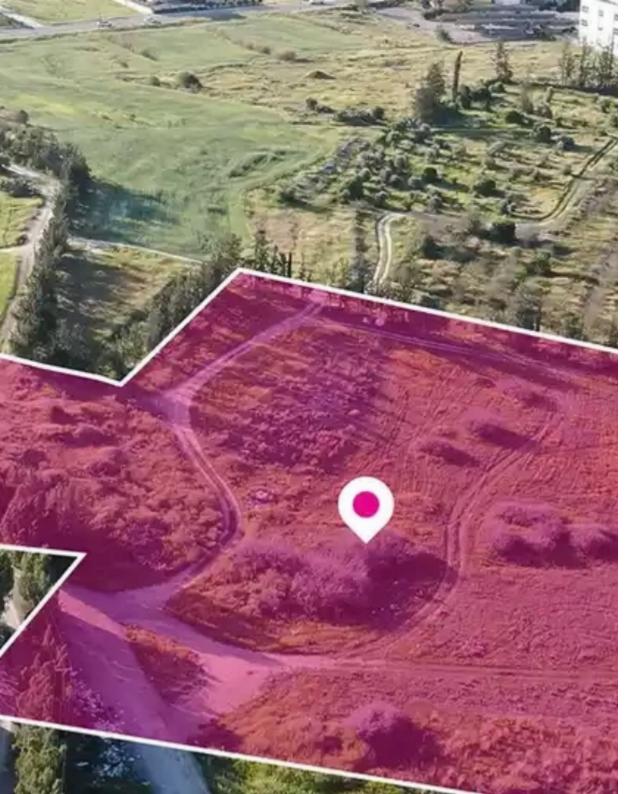

**Offered at:** € 199,000

**Estate ID:** 75751

**Ref:** ba4689747

Total plot's-land's area: 5220 m²

Available from: 2024-10-27

Offered at: 199,00

Type: Residentia

"""A 50% share of a field extending to about 10.440sq.m. in total. The property has a relatively regular shape, a flat surface and is located 95m north of Dimitri Stavrou road and 2.7km southwest of the center of Geri community. The property may request a right of way from the adjacent parcel on its Northern boundary. 48% of the property falls within Zone ??8 with a building coefficient of 60%, coverage of 35%, and permission for 2 floors (10m) of construction. Part of the field falls within Zone ??9 (20%), ??2 (11%), as well as Zone AZ(21%)."""...