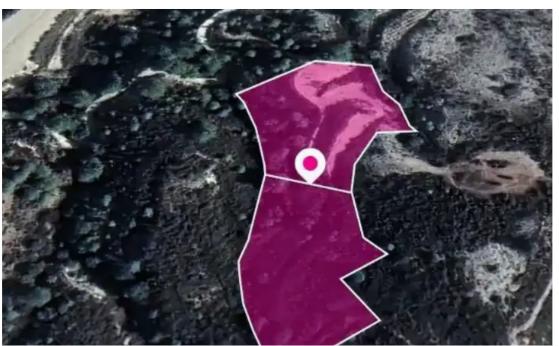

## Agricultural land 10035 m<sup>2</sup>

Paphos, Filousa-Kelokedaron-8629, Cyprus

This ad is presented by listings admin, under supervision from,

Licensed Real Estate Agent Reg no: 1234, Lic no: 603/E

**Offered at:** €8,500

**Estate ID:** 75752

**Ref:** ba4694315

Total plot's-land's area: 10035 m²

Available from: 2024-10-27

Offered at: 8,500

Type: Agricultura

"""Two agricultural field, extending to about 10.035 sq.m. in total. The asset is located approx. 1.3km west of Agios Nikolaos village and approx. 1.4km east of Arminou village. This property consists of: Property with registration number 0/7242, extending to approximately 5,172 sq.m. in total and falls within Zone ?3, with a building coefficient of 10%, coverage of 10%, and permission for 2 floors (8.3m) of construction. Property with registration number 0/7241, extending to approximately 4,863 sq.m. in total and falls within Zone ?3, with a building coefficient of 10%, coverage of 10%, and permission for 2 floors (8.3m) of construction."""...

## **Estate on map:**

Website: realty.com.cy/p/agricultural-land-10035-m²-

ba4694315

Email: info@rimatech.com.cy

**Phone:** +35795958898 // +35725714014

This ad is presented by listings admin, under supervision from,