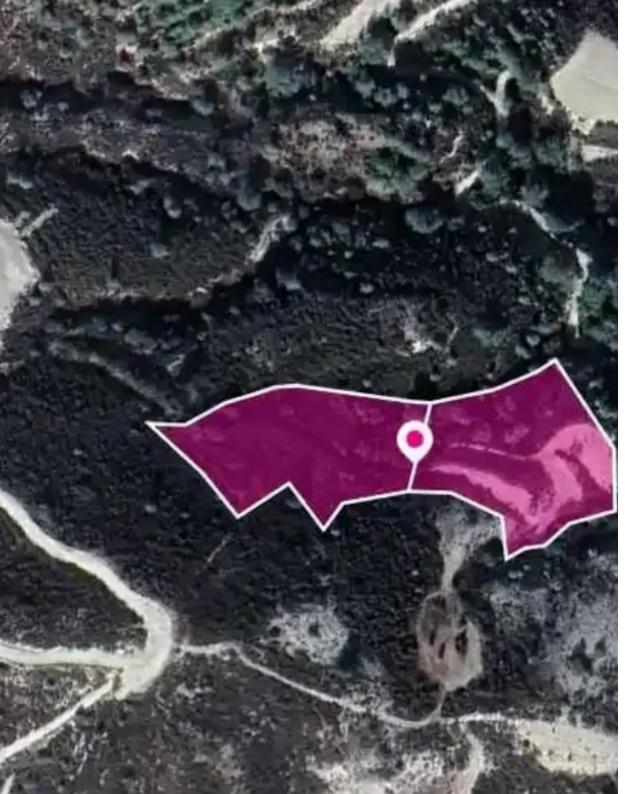

## Agricultural land 10035 m<sup>2</sup>

Paphos, Filousa-Kelokedaron-8629, Cyprus

This ad is presented by listings admin, under supervision from,

Licensed Real Estate Agent Reg no: 1234, Lic no: 603/E

**Offered at:** €8,500

**Estate ID:** 75752

**Ref:** ba4694315

Total plot's-land's area: 10035 m²

Available from: 2024-10-27

Offered at: 8,500

Type: Agricultura

"""Two agricultural field, extending to about 10.035 sq.m. in total. The asset is located approx. 1.3km west of Agios Nikolaos village and approx. 1.4km east of Arminou village. This property consists of: Property with registration number 0/7242, extending to approximately 5,172 sq.m. in total and falls within Zone ?3, with a building coefficient of 10%, coverage of 10%, and permission for 2 floors (8.3m) of construction. Property with registration number 0/7241, extending to approximately 4,863 sq.m. in total and falls within Zone ?3, with a building coefficient of 10%, coverage of 10%, and permission for 2 floors (8.3m) of construction."""...

## **Estate on map:**

Website: realty.com.cy/p/agricultural-land-10035-m²-

ba4694315

Email: info@rimatech.com.cy

**Phone:** +35795958898 // +35725714014

This ad is presented by listings admin, under supervision from,