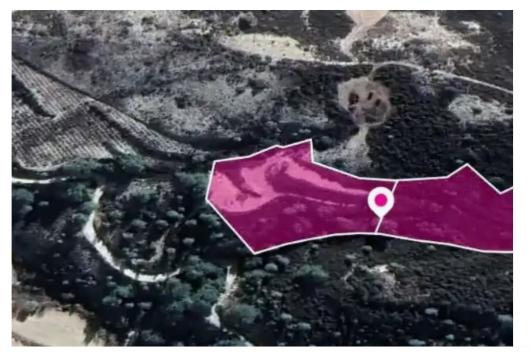

## Agricultural land 10035 m<sup>2</sup>

Paphos, Filousa-Kelokedaron-8629, Cyprus

This ad is presented by listings admin, under supervision from,

Licensed Real Estate Agent Reg no: 1234, Lic no: 603/E

**Offered at:** €8,500

**Estate ID:** 75752

**Ref:** ba4694315

Total plot's-land's area: 10035 m²

Available from: 2024-10-27

Offered at: 8,500

Type: Agricultura

"""Two agricultural field, extending to about 10.035 sq.m. in total. The asset is located approx. 1.3km west of Agios Nikolaos village and approx. 1.4km east of Arminou village. This property consists of: Property with registration number 0/7242, extending to approximately 5,172 sq.m. in total and falls within Zone ?3, with a building coefficient of 10%, coverage of 10%, and permission for 2 floors (8.3m) of construction. Property with registration number 0/7241, extending to approximately 4,863 sq.m. in total and falls within Zone ?3, with a building coefficient of 10%, coverage of 10%, and permission for 2 floors (8.3m) of construction."""...

## **Estate on map:**

Website: realty.com.cy/p/agricultural-land-10035-m²-

ba4694315

Email: info@rimatech.com.cy

**Phone:** +35795958898 // +35725714014

This ad is presented by listings admin, under supervision from,