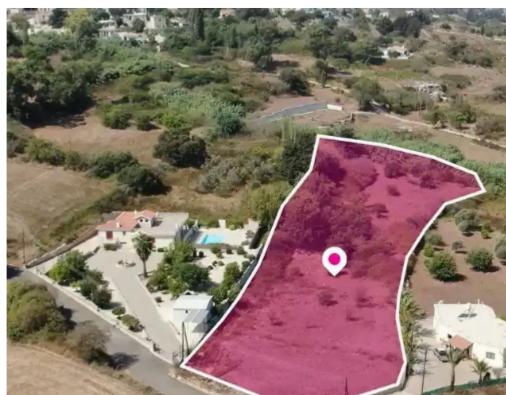

**Estate ID:** 75753

**Ref:** ba5303506

Total plot's-land's area: 8362 m<sup>2</sup>

Available from: 2024-10-27

Offered at: 237,000

Type: Touristic

""""Touristic field, extending to about 8.362 sq.m. in total. Access to the field is via a registered road with total frontage of approx.26m The property falls within Zone ?3?5, with a building coefficient of 30%, coverage of 20%, and permission for 2 floors (7m) of construction. GPS coordinates: 34.96497651 32.39377769""""...