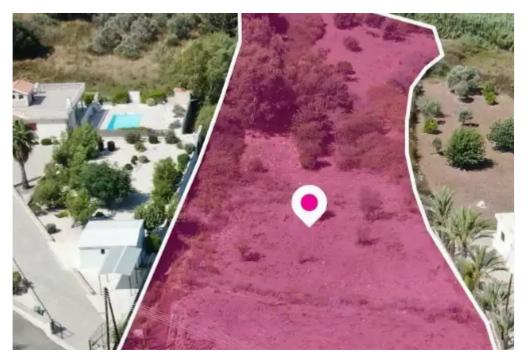

**Estate ID:** 75753

**Ref:** ba5303506

Total plot's-land's area: 8362 m<sup>2</sup>

Available from: 2024-10-27

Offered at: 237,000

Type: Touristic

""""Touristic field, extending to about 8.362 sq.m. in total. Access to the field is via a registered road with total frontage of approx.26m The property falls within Zone ?3?5, with a building coefficient of 30%, coverage of 20%, and permission for 2 floors (7m) of construction. GPS coordinates: 34.96497651 32.39377769""""...