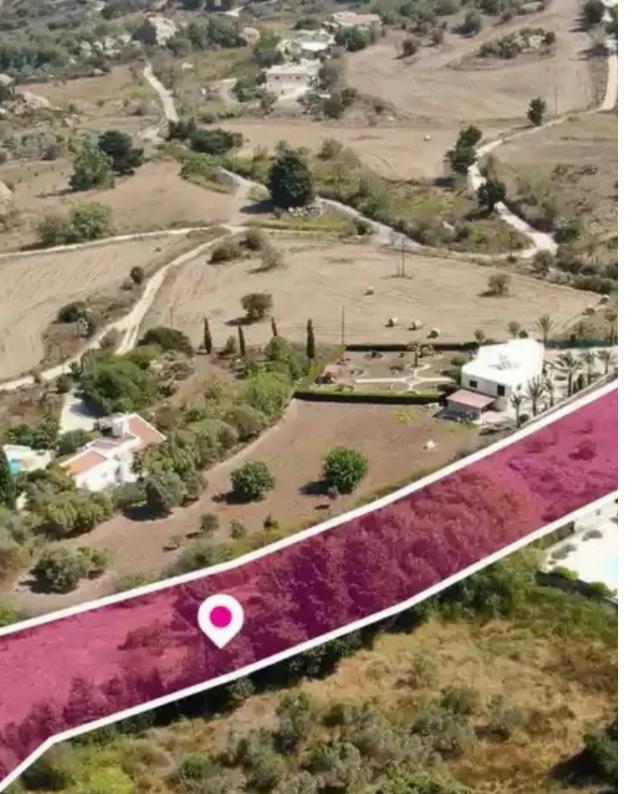

**Estate ID:** 75753

**Ref:** ba5303506

Total plot's-land's area: 8362 m<sup>2</sup>

Available from: 2024-10-27

Offered at: 237,000

Type: Touristic

""""Touristic field, extending to about 8.362 sq.m. in total. Access to the field is via a registered road with total frontage of approx.26m The property falls within Zone ?3?5, with a building coefficient of 30%, coverage of 20%, and permission for 2 floors (7m) of construction. GPS coordinates: 34.96497651 32.39377769""""...