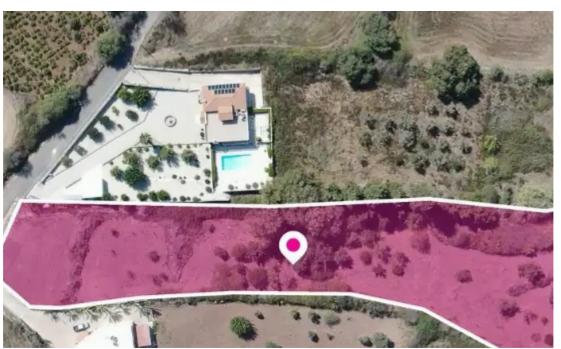

**Estate ID:** 75753

**Ref:** ba5303506

Total plot's-land's area: 8362 m<sup>2</sup>

Available from: 2024-10-27

Offered at: 237,000

Type: Touristic

""""Touristic field, extending to about 8.362 sq.m. in total. Access to the field is via a registered road with total frontage of approx.26m The property falls within Zone ?3?5, with a building coefficient of 30%, coverage of 20%, and permission for 2 floors (7m) of construction. GPS coordinates: 34.96497651 32.39377769""""...