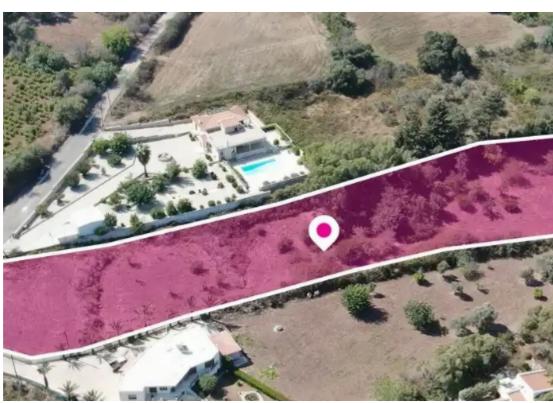

**Estate ID:** 75753

**Ref:** ba5303506

Total plot's-land's area: 8362 m<sup>2</sup>

Available from: 2024-10-27

Offered at: 237,000

Type: Touristic

""""Touristic field, extending to about 8.362 sq.m. in total. Access to the field is via a registered road with total frontage of approx.26m The property falls within Zone ?3?5, with a building coefficient of 30%, coverage of 20%, and permission for 2 floors (7m) of construction. GPS coordinates: 34.96497651 32.39377769""""...

## **Estate on map:**

Website: realty.com.cy/p/tourist-land-8362-m²-ba5303506

Email: info@rimatech.com.cy

**Phone:** +35795958898 // +35725714014

This ad is presented by listings admin, under supervision from,