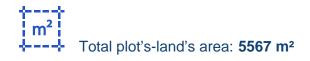

## Residential land 5567 m<sup>2</sup>

Nicosia, Mathiatis-2568, Cyprus This ad is presented by listings admin, under supervision from, Licensed Real Estate Agent Reg no: 1234, Lic no: 603/E

Offered at: €115,000 Estate ID: 75756 Ref: ba4688957

""""A 20% share, 5.567 sq.m., of a residential field extending to about 27,834 sq.m. in total. Access to the field is through a registered dirt road on its Southern border with a total road frontage of approximately 165m. A signed distribution agreement is in place between the co-owners. The subject share concerns future plot no. 3 which will have a total area of approximately 4.646 sq.m. The field is located approximately 600m northwest of Mathiatis center, 3.5km northeast of Lythrodontas village and 3.3km from Nicosia - Limassol highway. The property falls within Zone H3, with a building coefficient of 60%, coverage of 35%, and permission for 2 floors (8.3m) of construction.""""...