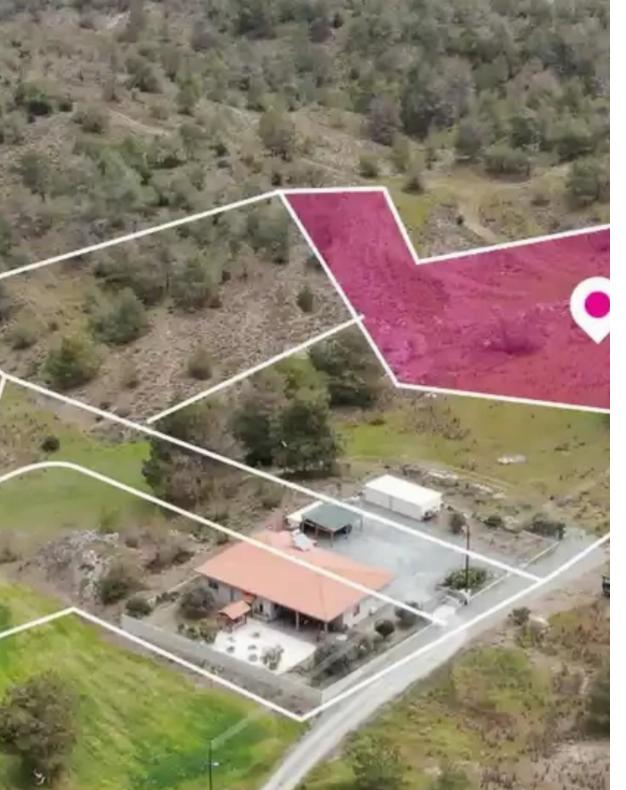

## Residential land 5567 m<sup>2</sup>

Nicosia, Mathiatis-2568, Cyprus This ad is presented by listings admin, under supervision from, Licensed Real Estate Agent Reg no: 1234, Lic no: 603/E

Offered at: €115,000 Estate ID: 75756 Ref: ba4688957

""""A 20% share, 5.567 sq.m., of a residential field extending to about 27,834 sq.m. in total. Access to the field is through a registered dirt road on its Southern border with a total road frontage of approximately 165m. A signed distribution agreement is in place between the co-owners. The subject share concerns future plot no. 3 which will have a total area of approximately 4.646 sq.m. The field is located approximately 600m northwest of Mathiatis center, 3.5km northeast of Lythrodontas village and 3.3km from Nicosia - Limassol highway. The property falls within Zone H3, with a building coefficient of 60%, coverage of 35%, and permission for 2 floors (8.3m) of construction.""""...