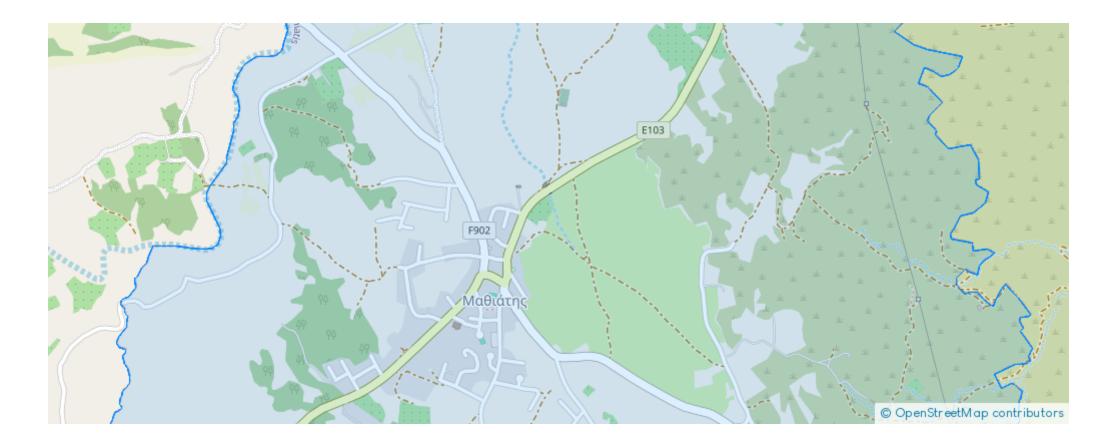

1234, Lic no: 603/E

Offered at: €115,000 Estate ID: 75756 Ref: ba4688957













""""A 20% share, 5.567 sq.m., of a residential field extending to about 27,834 sq.m. in total. Access to the field is through a registered dirt road on its Southern border with a total road frontage of approximately 165m. A signed distribution agreement is in place between the co-owners. The subject share concerns future plot no. 3 which will have a total area of approximately 4.646 sq.m. The field is located approximately 600m northwest of Mathiatis center, 3.5km northeast of Lythrodontas village and 3.3km from Nicosia - Limassol highway. The property falls within Zone H3, with a building coefficient of 60%, coverage of 35%, and permission for 2 floors (8.3m) of construction.""""...

## Estate on map:







## Website: realty.com.cy/p/residential-land-5567-m<sup>2</sup>-ba4688957

Email: info@rimatech.com.cy

**Phone:** +35795958898 // +35725714014

This ad is presented by listings admin, under supervision from , Licensed Real Estate Agent Reg no: 1234, Lic no: 603/E