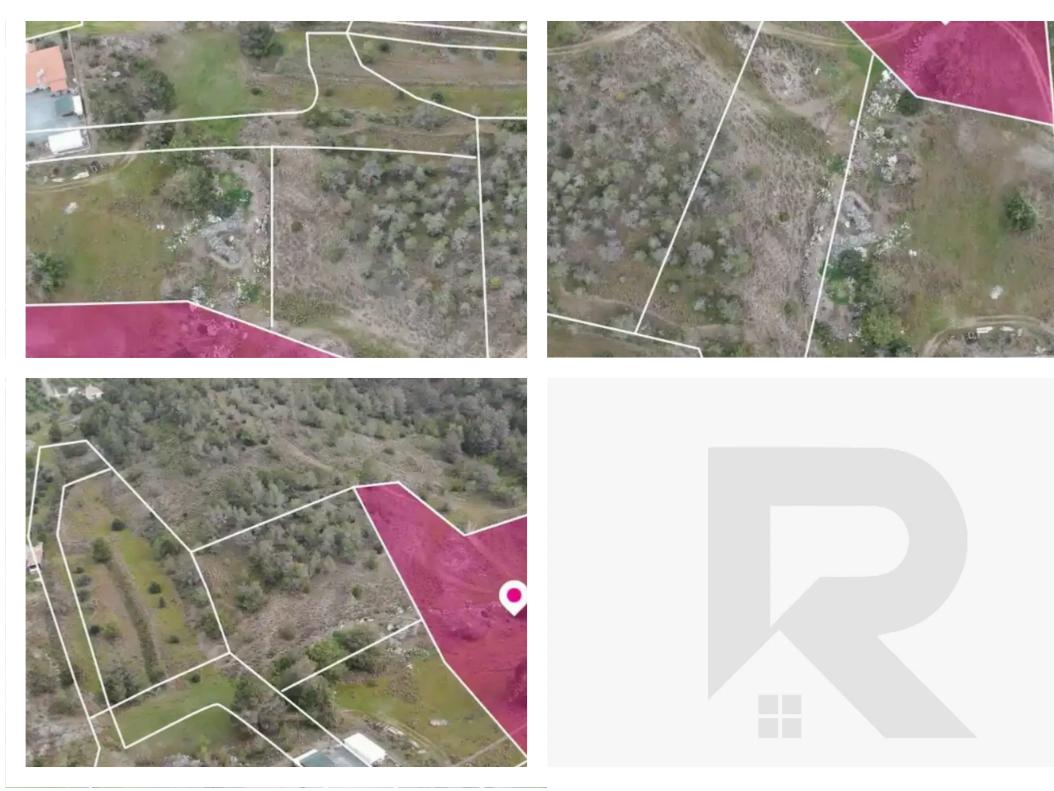

## Residential land 5567 m<sup>2</sup>

Nicosia, Mathiatis-2568, Cyprus This ad is presented by listings admin, under supervision from, Licensed Real Estate Agent Reg no: 1234, Lic no: 603/E

Offered at: €115,000 Estate ID: 75756 Ref: ba4688957

""""A 20% share, 5.567 sq.m., of a residential field extending to about 27,834 sq.m. in total. Access to the field is through a registered dirt road on its Southern border with a total road frontage of approximately 165m. A signed distribution agreement is in place between the co-owners. The subject share concerns future plot no. 3 which will have a total area of approximately 4.646 sq.m. The field is located approximately 600m northwest of Mathiatis center, 3.5km northeast of Lythrodontas village and 3.3km from Nicosia - Limassol highway. The property falls within Zone H3, with a building coefficient of 60%, coverage of 35%, and permission for 2 floors (8.3m) of construction.""""...