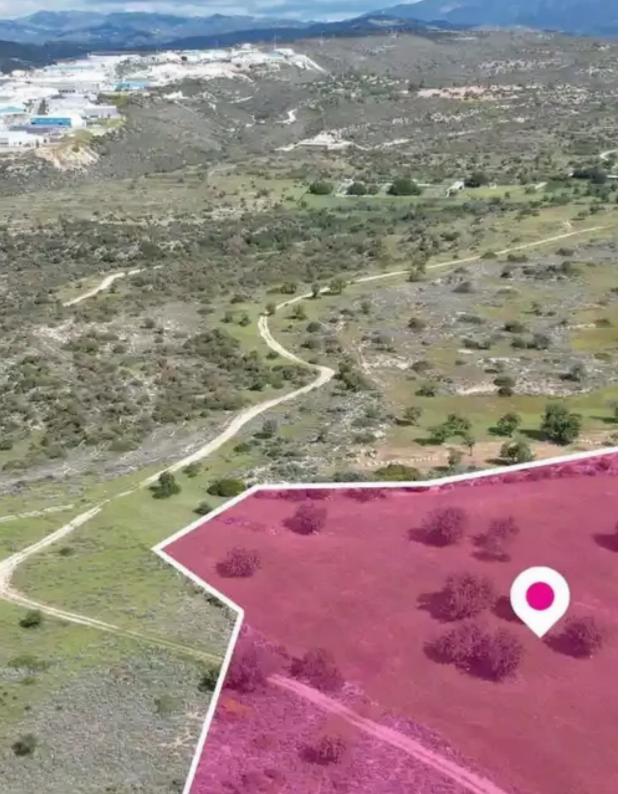

**Estate ID:** 75757

**Ref:** ba4688417

Total plot's-land's area: 4314 m²

Available from: 2024-10-27

Offered at: **70,000** 

Гуре: **Industria** 

"""This is a 33% share of an industrial zoned field with a total area of 12.942 sq.m. Access to the property is via a registered dirt road with a road frontage of approximately 110 m. The field has relatively even surface. The property is located 2.5km from Limassol-Paphos motorway. The property falls within Zone ??5, with a building coefficient of 80%, coverage of 60%, and permission for 2 floors. GPS coordinates: 34.717350, 32.939211"""...

## **Estate on map:**

Website: realty.com.cy/p/industrial-land-4314-m²-ba4688417

Email: info@rimatech.com.cy

**Phone:** +35795958898 // +35725714014

This ad is presented by listings admin, under supervision from ,