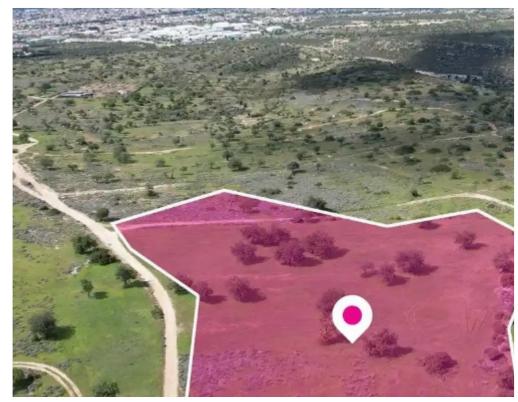

**Estate ID:** 75757

**Ref:** ba4688417

Total plot's-land's area: 4314 m²

Available from: 2024-10-27

Offered at: **70,000** 

Гуре: **Industria** 

"""This is a 33% share of an industrial zoned field with a total area of 12.942 sq.m. Access to the property is via a registered dirt road with a road frontage of approximately 110 m. The field has relatively even surface. The property is located 2.5km from Limassol-Paphos motorway. The property falls within Zone ??5, with a building coefficient of 80%, coverage of 60%, and permission for 2 floors. GPS coordinates: 34.717350, 32.939211"""...

## **Estate on map:**

Website: realty.com.cy/p/industrial-land-4314-m²-ba4688417

Email: info@rimatech.com.cy

**Phone:** +35795958898 // +35725714014

This ad is presented by listings admin, under supervision from ,