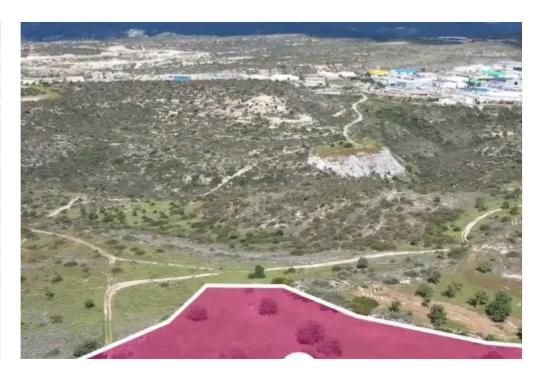

**Estate ID:** 75757

**Ref:** ba4688417

Total plot's-land's area: 4314 m²

Available from: 2024-10-27

Offered at: **70,000** 

Гуре: **Industria** 

"""This is a 33% share of an industrial zoned field with a total area of 12.942 sq.m. Access to the property is via a registered dirt road with a road frontage of approximately 110 m. The field has relatively even surface. The property is located 2.5km from Limassol-Paphos motorway. The property falls within Zone ??5, with a building coefficient of 80%, coverage of 60%, and permission for 2 floors. GPS coordinates: 34.717350, 32.939211"""...

## **Estate on map:**

Website: realty.com.cy/p/industrial-land-4314-m²-ba4688417

Email: info@rimatech.com.cy

**Phone:** +35795958898 // +35725714014

This ad is presented by listings admin, under supervision from ,