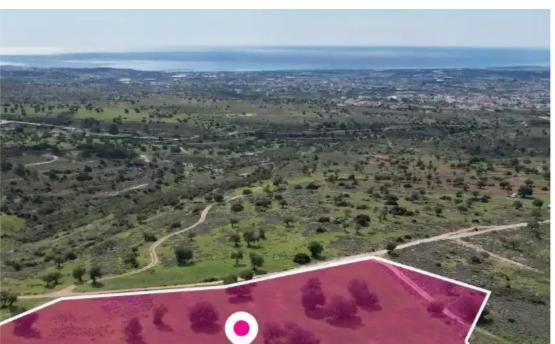

**Estate ID:** 75757

**Ref:** ba4688417

Total plot's-land's area: 4314 m²

Available from: 2024-10-27

Offered at: **70,000** 

Гуре: **Industria** 

"""This is a 33% share of an industrial zoned field with a total area of 12.942 sq.m. Access to the property is via a registered dirt road with a road frontage of approximately 110 m. The field has relatively even surface. The property is located 2.5km from Limassol-Paphos motorway. The property falls within Zone ??5, with a building coefficient of 80%, coverage of 60%, and permission for 2 floors. GPS coordinates: 34.717350, 32.939211"""...

## **Estate on map:**

Website: realty.com.cy/p/industrial-land-4314-m²-ba4688417

Email: info@rimatech.com.cy

**Phone:** +35795958898 // +35725714014

This ad is presented by listings admin, under supervision from ,