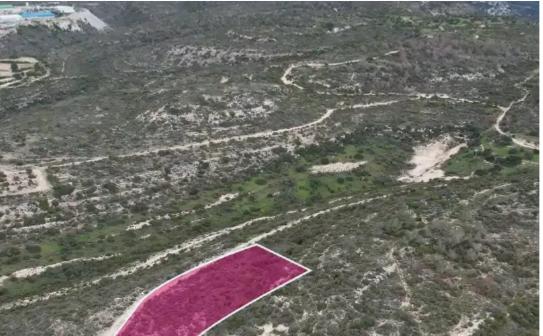

## Industrial land 16054 m<sup>2</sup>

Limassol, Tasou-Isaak-St-Ypsonas-4194 , Cyprus This ad is presented by listings admin, under supervision from , Licensed Real Estate Agent Reg no: 1234, Lic no: 603/E

Offered at: €220,000 Estate ID: 75758 Ref: ba5303343

""""Industrial and protected field, extending to about 16,054 sq.m. in total. The property has a flat surface. The asset is located approximately 700m west from the industrial zone of Limassol The property falls within a duel Zone B?5 (59%), with a building coefficient of 80%, coverage of 60%, and permission for 2 floors of construction and Zone ??3 (41%), with a building coefficient of 5%, coverage of 5%, and permission for 2 floors (7m) of construction. GPS coordinates: 34.729239 32.934267""""...