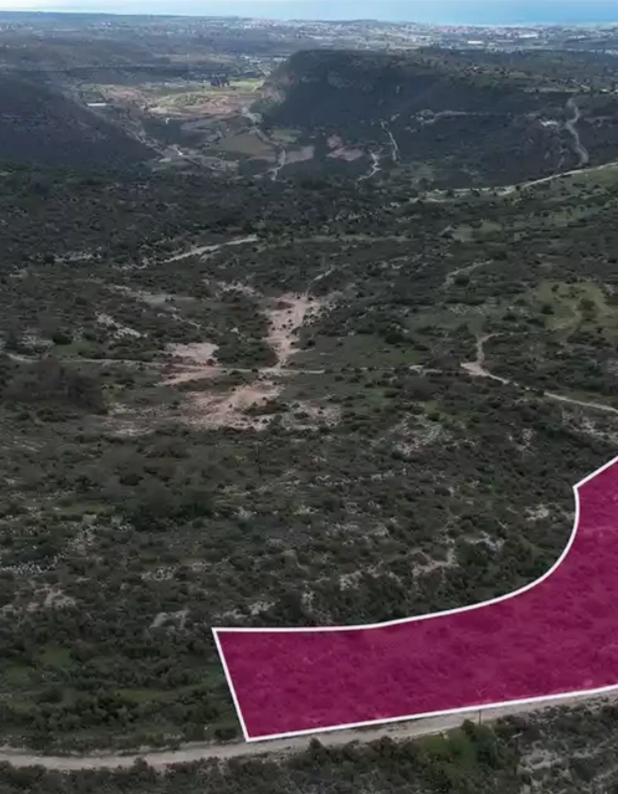

## Industrial land 16054 m<sup>2</sup>

Limassol, Tasou-Isaak-St-Ypsonas-4194 , Cyprus This ad is presented by listings admin, under supervision from , Licensed Real Estate Agent Reg no: 1234, Lic no: 603/E

Offered at: €220,000 Estate ID: 75758 Ref: ba5303343

""""Industrial and protected field, extending to about 16,054 sq.m. in total. The property has a flat surface. The asset is located approximately 700m west from the industrial zone of Limassol The property falls within a duel Zone B?5 (59%), with a building coefficient of 80%, coverage of 60%, and permission for 2 floors of construction and Zone ??3 (41%), with a building coefficient of 5%, coverage of 5%, and permission for 2 floors (7m) of construction. GPS coordinates: 34.729239 32.934267""""...