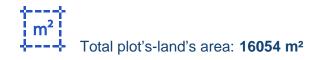

## Industrial land 16054 m<sup>2</sup>

Limassol, Tasou-Isaak-St-Ypsonas-4194 , Cyprus This ad is presented by listings admin, under supervision from , Licensed Real Estate Agent Reg no: 1234, Lic no: 603/E

Offered at: €220,000 Estate ID: 75758 Ref: ba5303343

""""Industrial and protected field, extending to about 16,054 sq.m. in total. The property has a flat surface. The asset is located approximately 700m west from the industrial zone of Limassol The property falls within a duel Zone B?5 (59%), with a building coefficient of 80%, coverage of 60%, and permission for 2 floors of construction and Zone ??3 (41%), with a building coefficient of 5%, coverage of 5%, and permission for 2 floors (7m) of construction. GPS coordinates: 34.729239 32.934267""""...