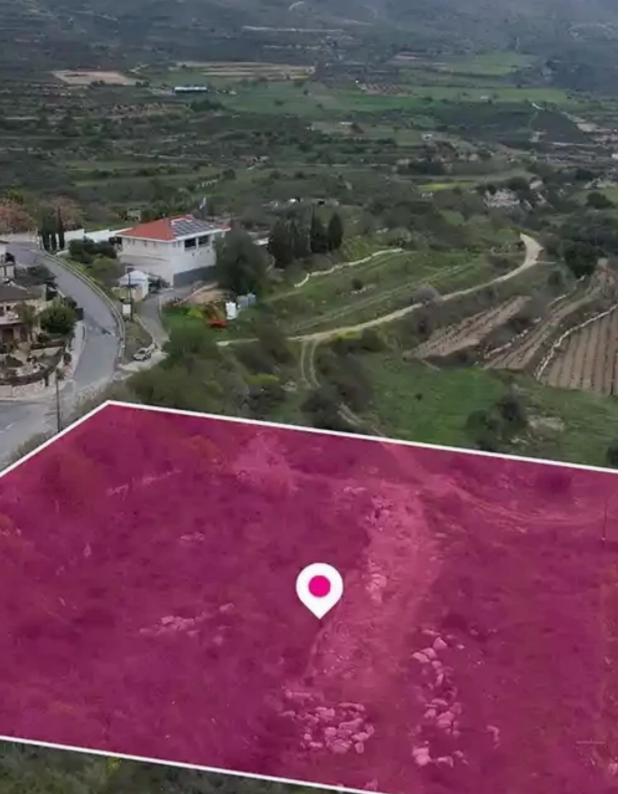

**Estate ID:** 75760

**Ref:** ba4687267

Total plot's-land's area: 5352 m²

Available from: 2024-10-27

Offered at: **75,000** 

Type: Residentia

"""Residential/ Special Protection field, extending to about 5,352 sq.m. in total. The property is regularly shaped. Access to the field is via a registered road which is facing the north-west side of the property. Total frontage is approximately 45m. The asset is located approximately 470m southwest of Limassol-Omodos main road and 225m from the centre of Agios Amvrosios village. The property falls within a dual Zone H4(55%), with a building coefficient of 40%, coverage of 25%, and permission for 2 floors (8.3m) of construction and Zone Z3(45%), with a building coefficient of 1%, coverage of 1%, and permission for 1 floors (5m) of construction. GPS coordinates: 34.776826 32.825389"""...