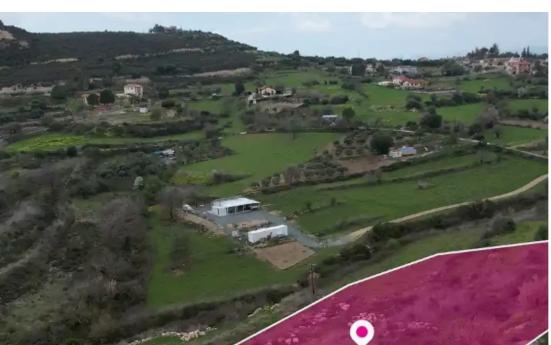

**Estate ID:** 75760

**Ref:** ba4687267

Total plot's-land's area: 5352 m²

Available from: 2024-10-27

Offered at: **75,000** 

Type: Residentia

"""Residential/ Special Protection field, extending to about 5,352 sq.m. in total. The property is regularly shaped. Access to the field is via a registered road which is facing the north-west side of the property. Total frontage is approximately 45m. The asset is located approximately 470m southwest of Limassol-Omodos main road and 225m from the centre of Agios Amvrosios village. The property falls within a dual Zone H4(55%), with a building coefficient of 40%, coverage of 25%, and permission for 2 floors (8.3m) of construction and Zone Z3(45%), with a building coefficient of 1%, coverage of 1%, and permission for 1 floors (5m) of construction. GPS coordinates: 34.776826 32.825389"""...