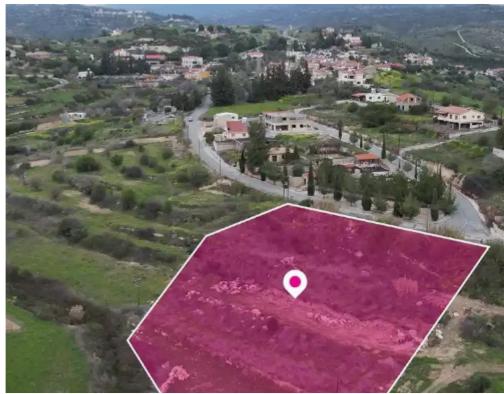

**Estate ID:** 75760

**Ref:** ba4687267

Total plot's-land's area: 5352 m²

Available from: 2024-10-27

Offered at: **75,000** 

Type: Residentia

"""Residential/ Special Protection field, extending to about 5,352 sq.m. in total. The property is regularly shaped. Access to the field is via a registered road which is facing the north-west side of the property. Total frontage is approximately 45m. The asset is located approximately 470m southwest of Limassol-Omodos main road and 225m from the centre of Agios Amvrosios village. The property falls within a dual Zone H4(55%), with a building coefficient of 40%, coverage of 25%, and permission for 2 floors (8.3m) of construction and Zone Z3(45%), with a building coefficient of 1%, coverage of 1%, and permission for 1 floors (5m) of construction. GPS coordinates: 34.776826 32.825389"""...