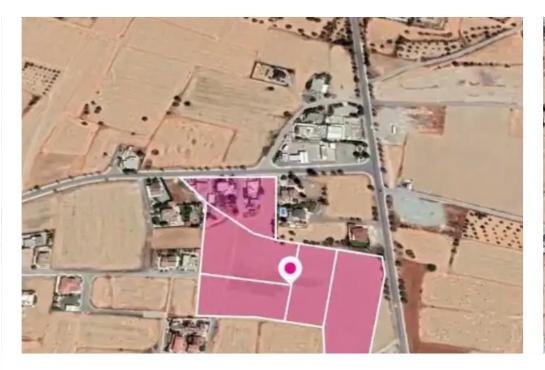

"""Share of five adjacent residential fields extending to about 29.509 sq.m. in total. Access to the fields is via a registered road with a total frontage of approximately 100m. Distribution agreement is in place subject to the division in 27 plots which has been proposed. The asset is located approximately 1km south-west from the centre of Athienou community and approximately 800m east from the industrial area of Athienou. This property consists of: 12.5% share of property with registration number 0/34530, extending to approximately 6.680 sq.m. in total and falls within Zone ??6, with a building coefficient of 90%, coverage of 50%, and permission for 2 floors (10m) of construction. 16.67...

## **Estate on map:**