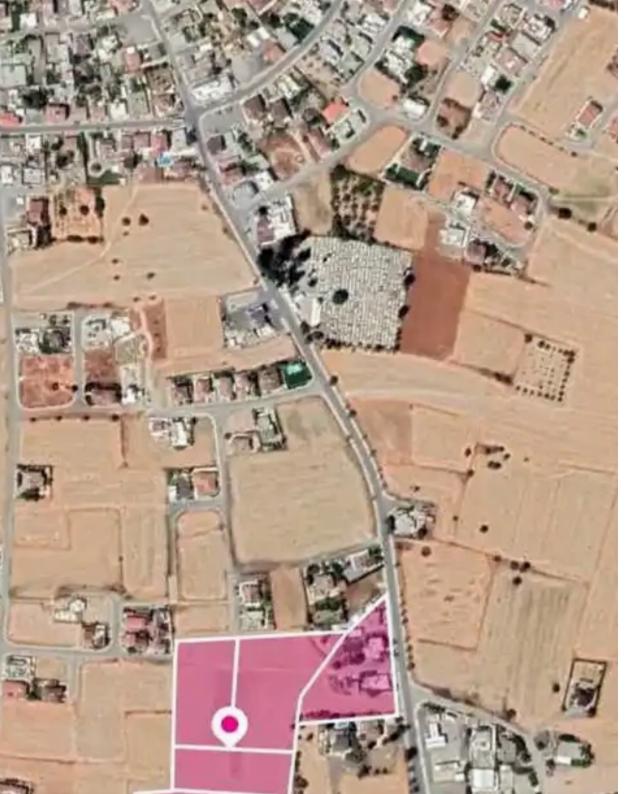

"""Share of five adjacent residential fields extending to about 29.509 sq.m. in total. Access to the fields is via a registered road with a total frontage of approximately 100m. Distribution agreement is in place subject to the division in 27 plots which has been proposed. The asset is located approximately 1km south-west from the centre of Athienou community and approximately 800m east from the industrial area of Athienou. This property consists of: 12.5% share of property with registration number 0/34530, extending to approximately 6.680 sq.m. in total and falls within Zone ??6, with a building coefficient of 90%, coverage of 50%, and permission for 2 floors (10m) of construction. 16.67...

## **Estate on map:**