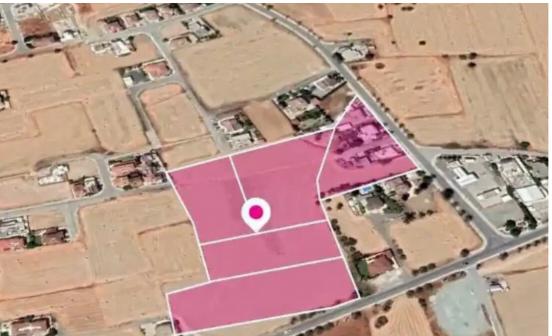

"""Share of five adjacent residential fields extending to about 29.509 sq.m. in total. Access to the fields is via a registered road with a total frontage of approximately 100m. Distribution agreement is in place subject to the division in 27 plots which has been proposed. The asset is located approximately 1km south-west from the centre of Athienou community and approximately 800m east from the industrial area of Athienou. This property consists of: 12.5% share of property with registration number 0/34530, extending to approximately 6.680 sq.m. in total and falls within Zone ??6, with a building coefficient of 90%, coverage of 50%, and permission for 2 floors (10m) of construction. 16.67...

## **Estate on map:**