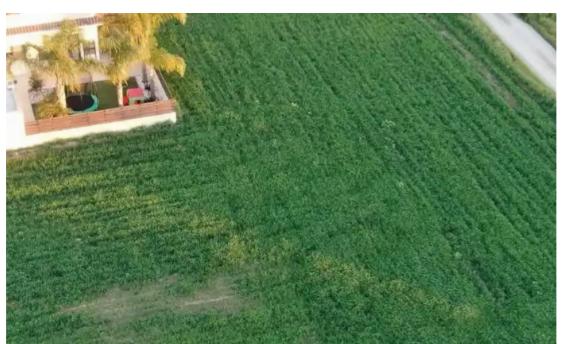

**Estate ID:** 75764

**Ref:** ba5303368

m<sup>2</sup> |
Total plot's-land's area: **640** m<sup>2</sup>

Available from: 2024-10-27

""""Residential plot, extending to about 640 sq.m., has a regular shape and a flat surface. Access to the plot is via a registered road with a total road frontage of approximately 25m."""""...