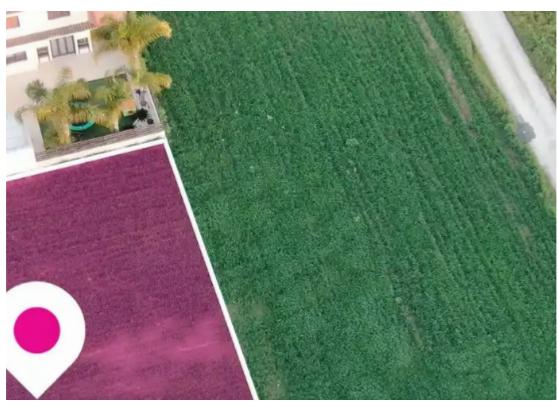

## Residential land 640 m<sup>2</sup>

Nicosia, Dali-2540, Cyprus

This ad is presented by listings admin, under supervision from ,

Licensed Real Estate Agent Reg no: 1234, Lic no: 603/E

**Offered at:** € 98,000

**Estate ID:** 75764

**Ref:** ba5303368

m<sup>2</sup> |
Total plot's-land's area: **640** m<sup>2</sup>

Available from: 2024-10-27

""""Residential plot, extending to about 640 sq.m., has a regular shape and a flat surface. Access to the plot is via a registered road with a total road frontage of approximately 25m."""""...