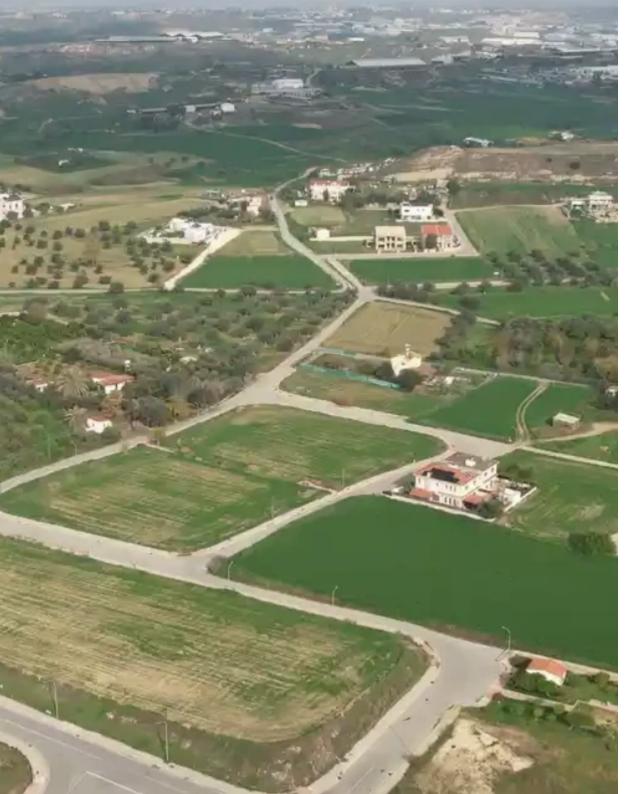

**Estate ID:** 75764

**Ref:** ba5303368

m<sup>2</sup> |
Total plot's-land's area: **640** m<sup>2</sup>

Available from: 2024-10-27

""""Residential plot, extending to about 640 sq.m., has a regular shape and a flat surface. Access to the plot is via a registered road with a total road frontage of approximately 25m."""""...