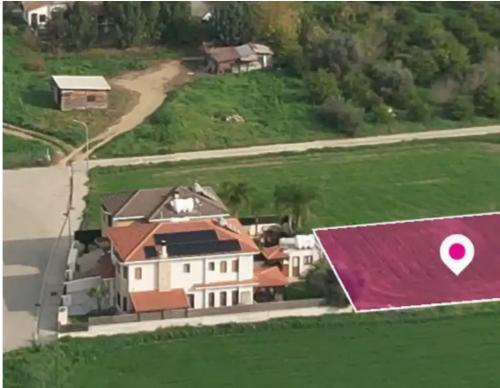

**Estate ID:** 75764

**Ref:** ba5303368

m<sup>2</sup> |
Total plot's-land's area: **640** m<sup>2</sup>

Available from: 2024-10-27

""""Residential plot, extending to about 640 sq.m., has a regular shape and a flat surface. Access to the plot is via a registered road with a total road frontage of approximately 25m."""""...

## **Estate on map:**

Website: realty.com.cy/p/residential-land-640-m²-ba5303368

Email: info@rimatech.com.cy

**Phone:** +35795958898 // +35725714014

This ad is presented by listings admin, under supervision from,