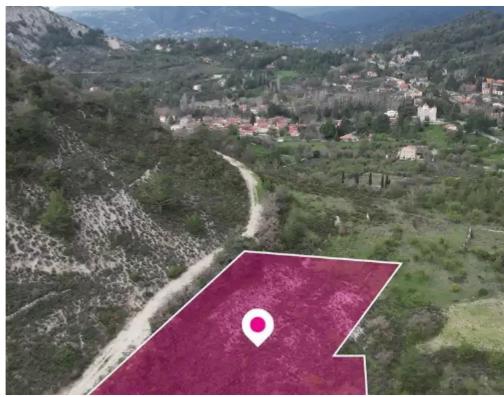

**Estate ID:** 75765

**Ref:** ba4683323

Total plot's-land's area: 3011 m²

Available from: 2024-10-27

Offered at: **58,500** 

Type: Residentia

"""Residential field, extending to about 3,011 sq.m. in total. Access to the field is via a right of way which is facing the southern side of the property. The property has irregular shape with uneven surface. The asset is located approximately 420m north-west from the centre of the village. The property falls within Zone H7, with a building coefficient of 15%, coverage of 15%, and permission for 2 floors (8.3m) of construction. GPS coordinates: 34.858838 32.864544"""...