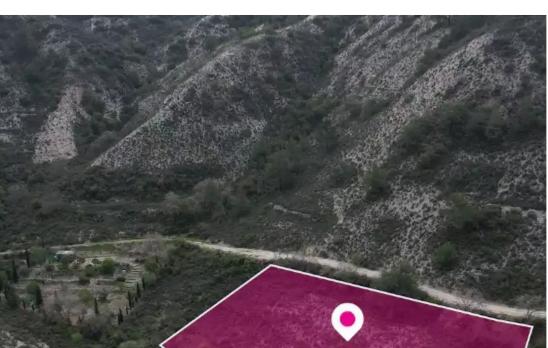

**Estate ID:** 75765

**Ref:** ba4683323

Total plot's-land's area: 3011 m²

Available from: 2024-10-27

Offered at: **58,500** 

Type: Residentia

"""Residential field, extending to about 3,011 sq.m. in total. Access to the field is via a right of way which is facing the southern side of the property. The property has irregular shape with uneven surface. The asset is located approximately 420m north-west from the centre of the village. The property falls within Zone H7, with a building coefficient of 15%, coverage of 15%, and permission for 2 floors (8.3m) of construction. GPS coordinates: 34.858838 32.864544"""...