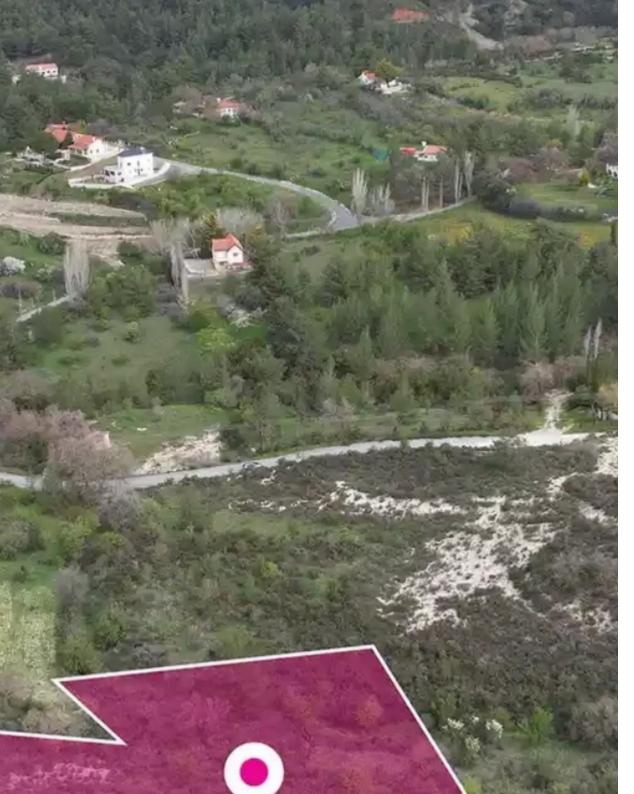

**Estate ID:** 75765

**Ref:** ba4683323

Total plot's-land's area: 3011 m²

Available from: 2024-10-27

Offered at: **58,500** 

Type: Residentia

"""Residential field, extending to about 3,011 sq.m. in total. Access to the field is via a right of way which is facing the southern side of the property. The property has irregular shape with uneven surface. The asset is located approximately 420m north-west from the centre of the village. The property falls within Zone H7, with a building coefficient of 15%, coverage of 15%, and permission for 2 floors (8.3m) of construction. GPS coordinates: 34.858838 32.864544"""...