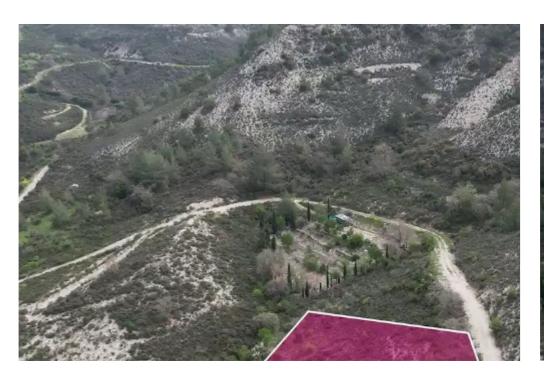

**Estate ID:** 75765

**Ref:** ba4683323

Total plot's-land's area: 3011 m²

Available from: 2024-10-27

Offered at: **58,500** 

Type: Residentia

"""Residential field, extending to about 3,011 sq.m. in total. Access to the field is via a right of way which is facing the southern side of the property. The property has irregular shape with uneven surface. The asset is located approximately 420m north-west from the centre of the village. The property falls within Zone H7, with a building coefficient of 15%, coverage of 15%, and permission for 2 floors (8.3m) of construction. GPS coordinates: 34.858838 32.864544"""...