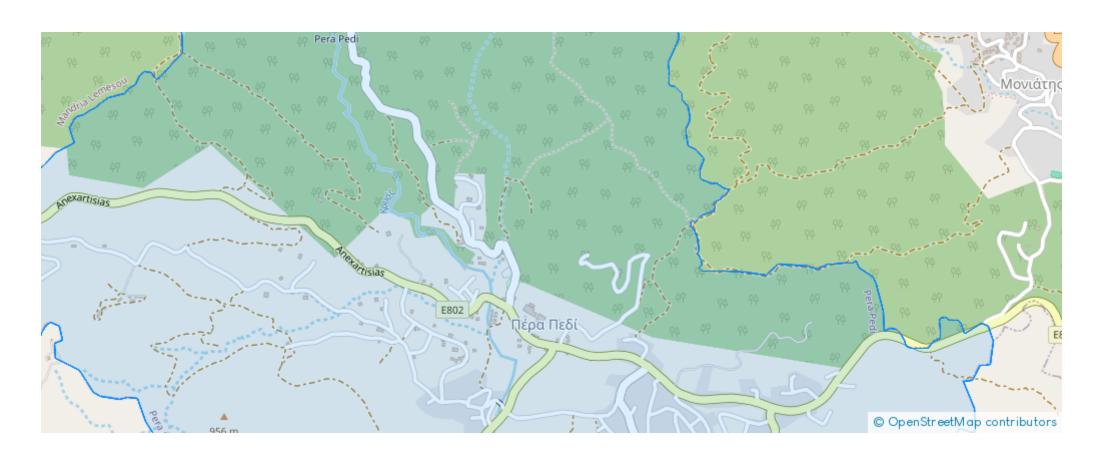

**Estate ID:** 75765

**Ref:** ba4683323

Total plot's-land's area: 3011 m²

Available from: 2024-10-27

Offered at: **58,500** 

Type: Residentia

"""Residential field, extending to about 3,011 sq.m. in total. Access to the field is via a right of way which is facing the southern side of the property. The property has irregular shape with uneven surface. The asset is located approximately 420m north-west from the centre of the village. The property falls within Zone H7, with a building coefficient of 15%, coverage of 15%, and permission for 2 floors (8.3m) of construction. GPS coordinates: 34.858838 32.864544"""...

## **Estate on map:**

Website: realty.com.cy/p/residential-land-3011-m²-ba4683323

Email: info@rimatech.com.cy

**Phone:** +35795958898 // +35725714014

This ad is presented by listings admin, under supervision from ,