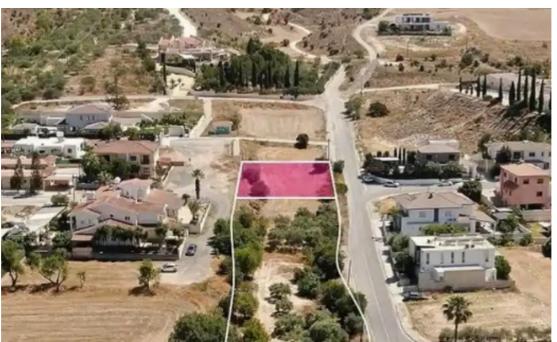

**Estate ID:** 75768

**Ref:** ba5294201

Total plot's-land's area: 1078 m²

Available from: 2024-10-27

Offered at: **75,000** 

Type: Residentia

"""The property is 25% share of a residential field which corresponds to 1,078 sq.m out of 4,315 sq.m. in total and is located in Pera Chorio, Nicosia.

The property is rectangularly shaped with a flat surface. Access to the field is via a registered road from the eastern boundary with a frontage of approx.

152m. The asset is located approximately 520m southwest of Pera Chorio Primary School and about 1.3km east of the Nicosia - Limassol highway. The property falls within Zone & Distribution Agreement in place."""...