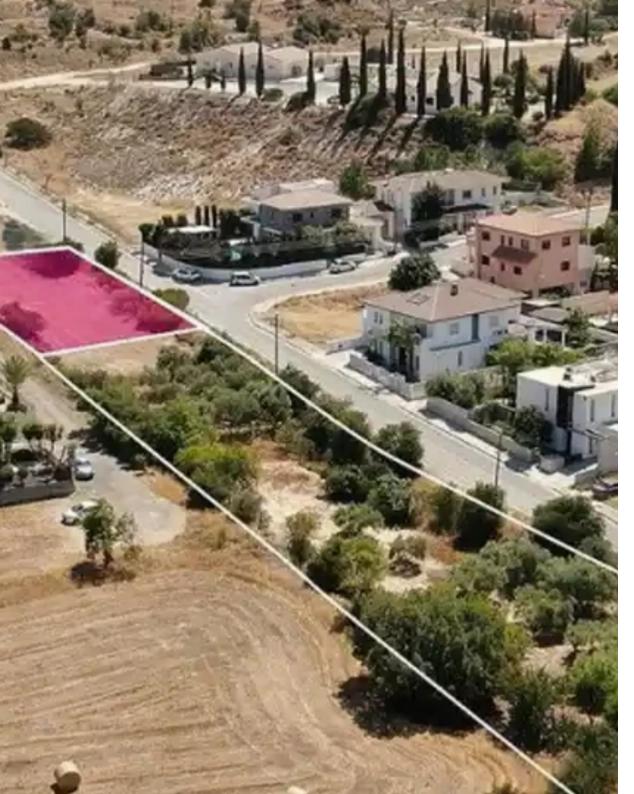

**Estate ID:** 75768

**Ref:** ba5294201

Total plot's-land's area: 1078 m²

Available from: 2024-10-27

Offered at: **75,000** 

Type: Residentia

"""The property is 25% share of a residential field which corresponds to 1,078 sq.m out of 4,315 sq.m. in total and is located in Pera Chorio, Nicosia.

The property is rectangularly shaped with a flat surface. Access to the field is via a registered road from the eastern boundary with a frontage of approx.

152m. The asset is located approximately 520m southwest of Pera Chorio Primary School and about 1.3km east of the Nicosia - Limassol highway. The property falls within Zone & Distribution Agreement in place."""...