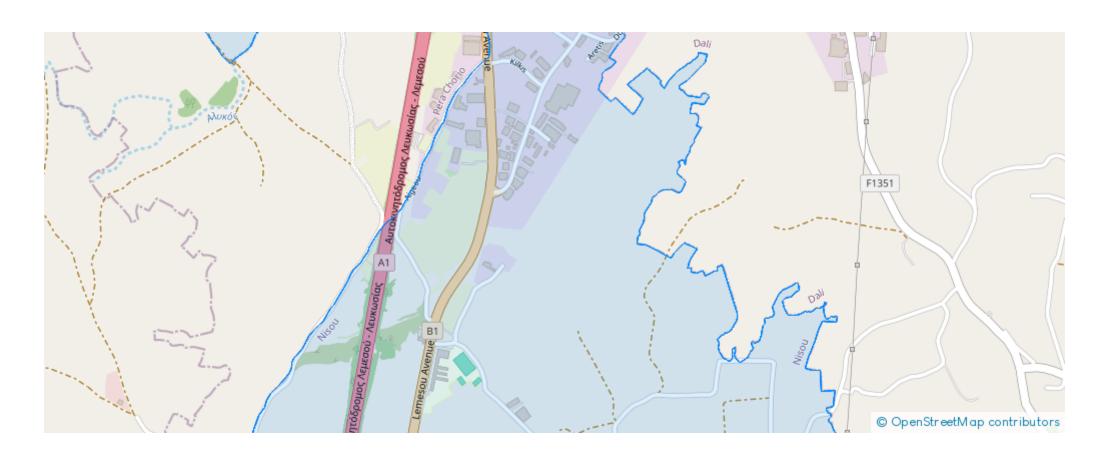

**Estate ID:** 75768

**Ref:** ba5294201

Total plot's-land's area: 1078 m²

Available from: 2024-10-27

Offered at: **75,000** 

Type: Residentia

"""The property is 25% share of a residential field which corresponds to 1,078 sq.m out of 4,315 sq.m. in total and is located in Pera Chorio, Nicosia.

The property is rectangularly shaped with a flat surface. Access to the field is via a registered road from the eastern boundary with a frontage of approx.

152m. The asset is located approximately 520m southwest of Pera Chorio Primary School and about 1.3km east of the Nicosia - Limassol highway. The property falls within Zone & Distribution Agreement in place."""...

## **Estate on map:**

Website: realty.com.cy/p/residential-land-1078-m²-ba5294201

Email: info@rimatech.com.cy

**Phone:** +35795958898 // +35725714014

This ad is presented by listings admin, under supervision from ,